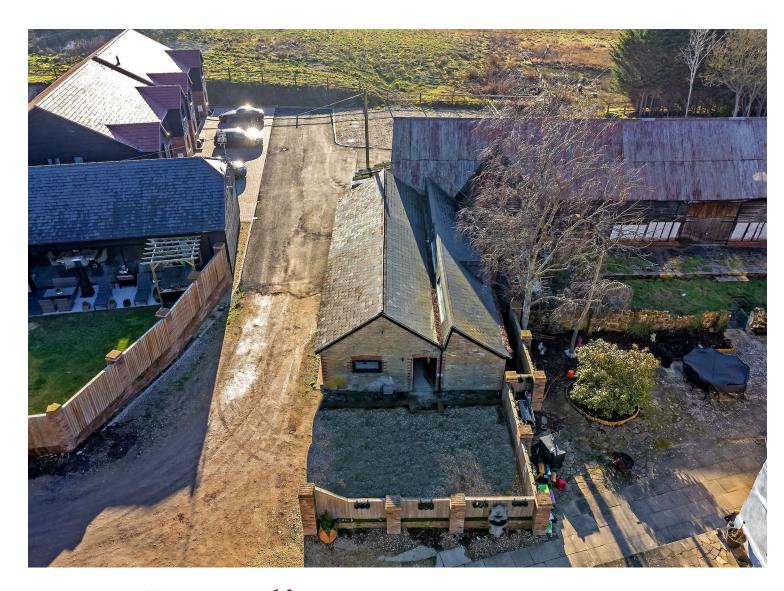

This single-storey Bungalow provides open-plan living, three bedrooms, one family bathroom, and an en-suite to the master bedroom. There is a courtyard garden and parking to the front.

The property is on a private development located at Sewell Manor, its former use was as a surgery, but is currently pending planning permission to be converted to residential. The majority of the works for the conversion have been carried out, but the purchaser will need to finish the remaining works.