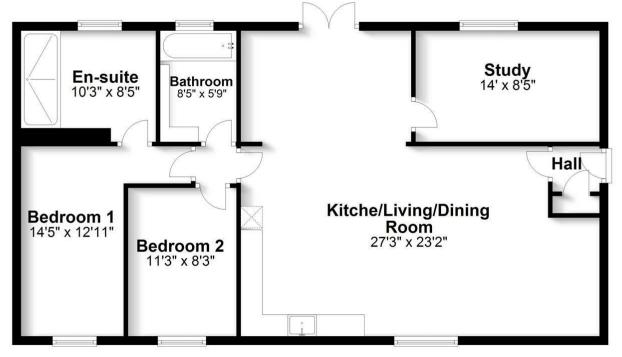

#### **Ground Floor**

Approx. 1024.7 sq. feet

Total area: approx. 1024.7 sq. feet

Produced for Cassidy & Tate Estate Agents For guidance purposes only. Not to scale.

Plan produced using PlanUp.

Cassidy & Tate have taken all reasonable steps to ensure the accuracy of the details supplied in our marketing material however, details are provided as a guide only and we advise prospective purchasers to confirm details upon inspection of the property Cassidy & Tate will not be held liable for any costs which are incurred as a result of discrepancies.