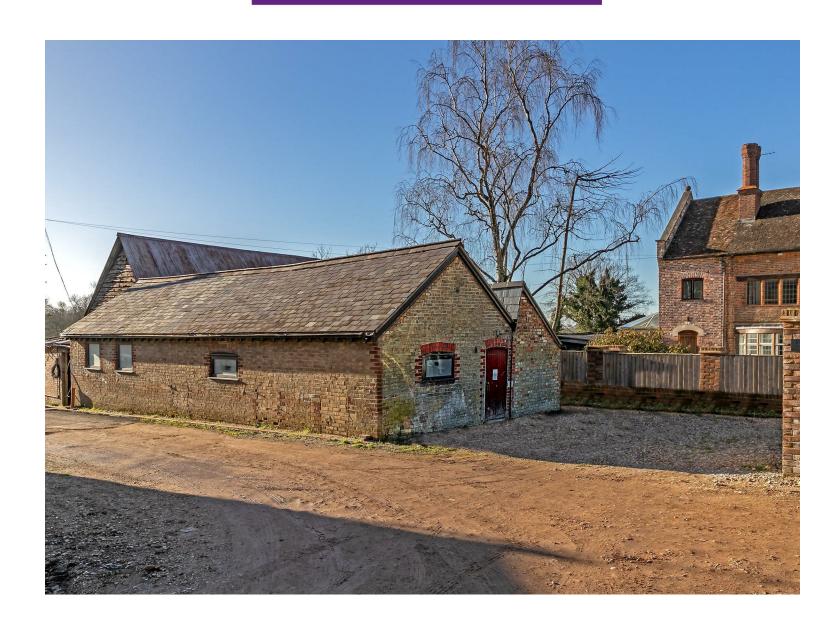

# All The Ingredients Needed For A Fabulous Lifestyle

\*The property is for sale unconditionally; if planning permission is granted, an overage payment of 20% will be due—further details on application.

This single-storey Bungalow provides open-plan living, three bedrooms, one family bathroom, and an en-suite to the master bedroom. There is a courtyard garden and parking to the front.

The property is on a private development located at Sewell Manor, its former use was as a surgery, but is currently pending planning permission to be converted to residential. The majority of the works for the conversion have been carried out, but the purchaser will need to finish the remaining works.