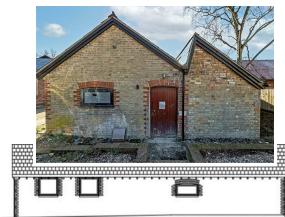

This single-storey Bungalow provides open-plan living, three bedrooms, one family bathroom, and an en-suite to the master bedroom. There is a courtyard garden and parking to the front.

The property is on a private development located at Sewell Manor, its former use was as a surgery, but is currently pending planning permission to be converted to residential. The majority of the works for the conversion have been carried out, but the purchaser will need to finish the remaining works.

## Specialists in Bespoke Properties

- Barn Conversion
- Semi Detached
- 20% Overage Applicable
- Chain Free

- Potential To Convert (sttp)
- Off Street Parking (sttp)
- Private Development
- Pending Planning Permission