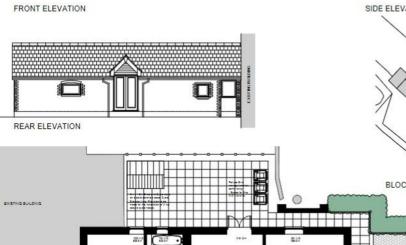

This single-storey Bungalow provides open-plan living, three bedrooms, one family bathroom, and an en-suite to the master bedroom. There is a courtyard garden and parking to the front.

The property is on a private development located at Sewell Manor, its former use was as a surgery, but is currently pending planning permission to be converted to residential. The majority of the works for the conversion have been carried out, but the purchaser will need to finish the remaining works.

The planning reference is CB/21/04442/FULL.

#### **Ground Floor**

Approx. 1024.7 sq. feet

Total area: approx. 1024.7 sq. feet

Produced for Cassidy & Tate Estate Agents For guidance purposes only. Not to scale.

Plan produced using PlanUp.

Cassidy & Tate have taken all reasonable steps to ensure the accuracy of the details supplied in our marketing material however, details are provided as a guide only and we advise prospective purchasers to confirm details upon inspection of the property Cassidy & Tate will not be held liable for any costs which are incurred as a result of discrepancies.