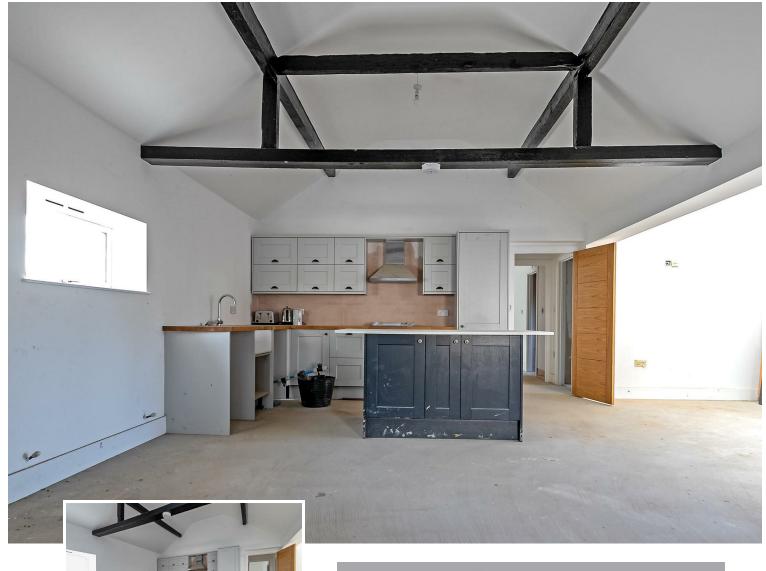

This single-storey Bungalow provides open-plan living, three bedrooms, one family bathroom, and an en-suite to the master bedroom. There is a courtyard garden and parking to the front.

The property is on a private development located at Sewell Manor, its former use was as a surgery, but is currently pending planning permission to be converted to residential. The majority of the works for the conversion have been carried out, but the purchaser will need to finish the remaining works.