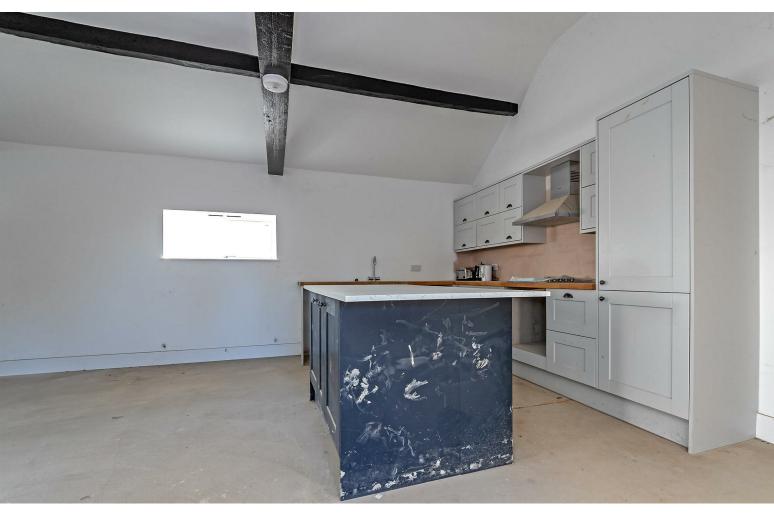

This single-storey Bungalow provides open-plan living, three bedrooms, one family bathroom, and an en-suite to the master bedroom. There is a courtyard garden and parking to the front.

The property is on a private development located at Sewell Manor, its former use was as a surgery, but is currently pending planning permission to be converted to residential. The majority of the works for the conversion have been carried out, but the purchaser will need to finish the remaining works.