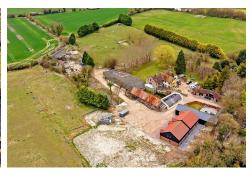

Award Winning Agency

SEWELL LANE
DUNSTABLE
LU6 IRP

www.cassidyandtate.co.uk Guide Price £375,000

This single-storey Bungalow provides open-plan living, three bedrooms, one family bathroom, and an en-suite to the master bedroom. There is a courtyard garden and parking to the front.

The property is on a private development located at Sewell Manor, its former use was as a surgery, but is currently pending planning permission to be converted to residential. The majority of the works for the conversion have been carried out, but the purchaser will need to finish the remaining works.