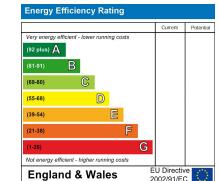

#### **Ground Floor**

Approx. 1024.7 sq. feet

Total area: approx. 1024.7 sq. feet

Produced for Cassidy & Tate Estate Agents For guidance purposes only. Not to scale.

Plan produced using PlanUp.

Cassidy & Tate have taken all reasonable steps to ensure the accuracy of the details supplied in our marketing material however, details are provided as a guide only and we advise prospective purchasers to confirm details upon inspection of the property Cassidy & Tate will not be held liable for any costs which are incurred as a result of discrepancies.