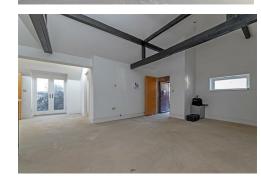

This single-storey Bungalow provides open-plan living, three bedrooms, one family bathroom, and an en-suite to the master bedroom. There is a courtyard garden and parking to the front.

The property is on a private development located at Sewell Manor, its former use was as a surgery, but is currently pending planning permission to be converted to residential. The majority of the works for the conversion have been carried out, but the purchaser will need to finish the remaining works.