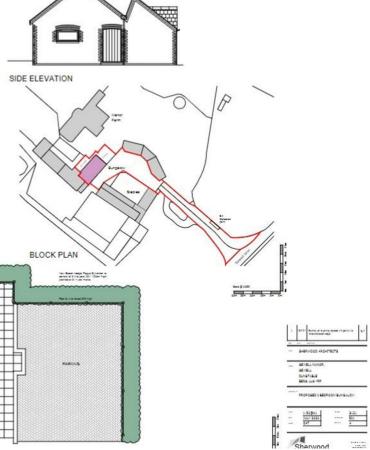

This single-storey Bungalow provides open-plan living, three bedrooms, one family bathroom, and an en-suite to the master bedroom. There is a courtyard garden and parking to the front.

The property is on a private development located at Sewell Manor, its former use was as a surgery, but is currently pending planning permission to be converted to residential. The majority of the works for the conversion have been carried out, but the purchaser will need to finish the remaining works.

The planning reference is CB/21/04442/FULL.