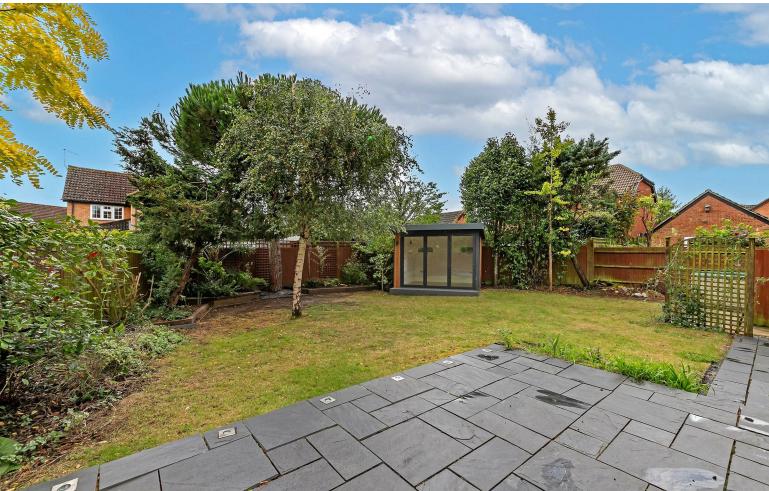

# All The Ingredients Needed For A Fabulous Lifestyle

Located in a lovely cul-de-sac location is this four bedroom detached family home, conveniently located near excellent schools and good local amenities within the Jersey Farm area. The accommodation comprises of an entrance hall, cloakroom, kitchen/diner, utility room, dining room, large dual aspect living room, and a further separate family room. Upstairs are four double bedrooms with an en-suite to the primary bedroom, and a further shower room. Outside to the rear is a mature enclosed garden with a recently installed home office. To the front of the property is a lawned area and a large driveway providing off road parking which in turn leads to the double garage. There is also a side gate leading to the rear. Jersey Farm is a sought after residential area of St. Albans. It has its own parade of shops, doctor and dentist surgeries, a hairdresser and a 'Tesco' express.