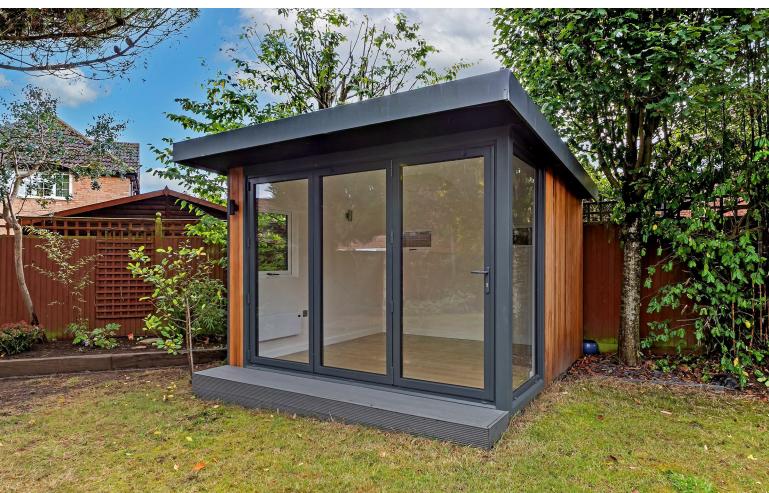

# All The Ingredients Needed For A Fabulous Lifestyle

Located in a lovely cul-de-sac location is this four bedroom detached family home, conveniently located near excellent schools and good local amenities within the Jersey Farm area. The accommodation comprises of an entrance hall, cloakroom, kitchen/diner, utility room, dining room, large dual aspect living room, and a further separate family room. Upstairs are four double bedrooms with an en-suite to the primary bedroom, and a further shower room. Outside to the rear is a mature enclosed garden with a recently installed home office. To the front of the property is a lawned area and a large driveway providing off road parking which in turn leads to the double garage. There is also a side gate leading to the rear. Jersey Farm is a sought after residential area of St. Albans. It has its own parade of shops, doctor and dentist surgeries, a hairdresser and a 'Tesco' express.

### Specialists in Bespoke Properties

- Close to Outstanding schooling
- One weeks holding fee based on the
- Kitchen/dining room
- Separate dining room
- En suite to the main bedroom
- Home office
- Five weeks deposit based on the asking price £4038.46