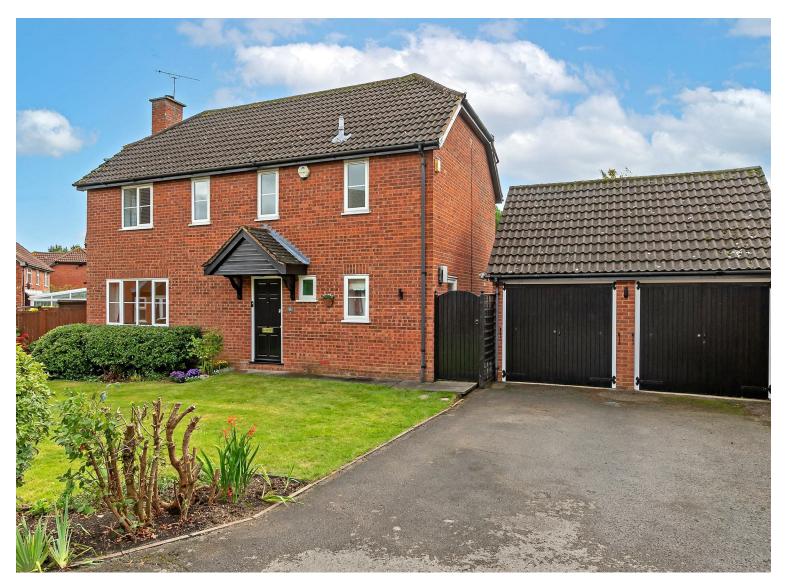

# All The Ingredients Needed For A Fabulous Lifestyle

Located in a lovely cul-de-sac location is this four bedroom detached family home, conveniently located near excellent schools and good local amenities within the Jersey Farm area. The accommodation comprises of an entrance hall, cloakroom, kitchen/diner, utility room, dining room, large dual aspect living room, and a further separate family room. Upstairs are four double bedrooms with an en-suite to the primary bedroom, and a further shower room. Outside to the rear is a mature enclosed garden with a recently installed home office. To the front of the property is a lawned area and a large driveway providing off road parking which in turn leads to the double garage. There is also a side gate leading to the rear. Jersey Farm is a sought after residential area of St. Albans. It has its own parade of shops, doctor and dentist surgeries, a hairdresser and a 'Tesco' express.