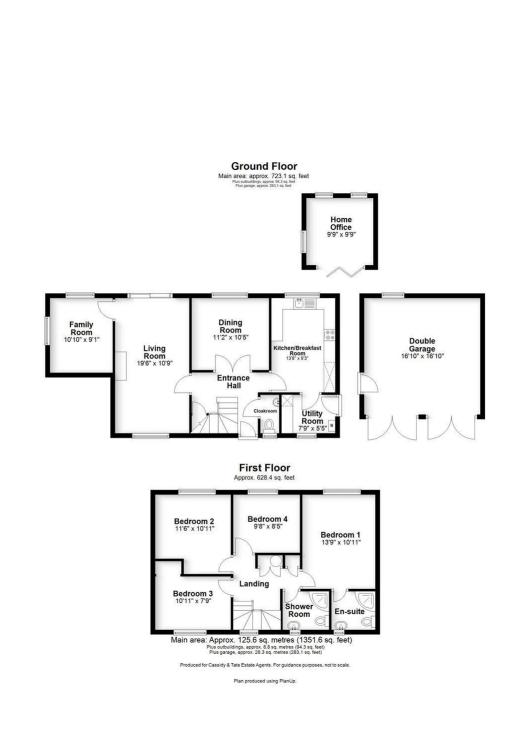

# All The Ingredients Needed For A Fabulous Lifestyle

Located in a lovely cul-de-sac location is this four bedroom detached family home, conveniently located near excellent schools and good local amenities within the Jersey Farm area. The accommodation comprises of an entrance hall, cloakroom, kitchen/diner, utility room, dining room, large dual aspect living room, and a further separate family room. Upstairs are four double bedrooms with an en-suite to the primary bedroom, and a further shower room. Outside to the rear is a mature enclosed garden with a recently installed home office. To the front of the property is a lawned area and a large driveway providing off road parking which in turn leads to the double garage. There is also a side gate leading to the rear. Jersey Farm is a sought after residential area of St. Albans. It has its own parade of shops, doctor and dentist surgeries, a hairdresser and a 'Tesco' express.