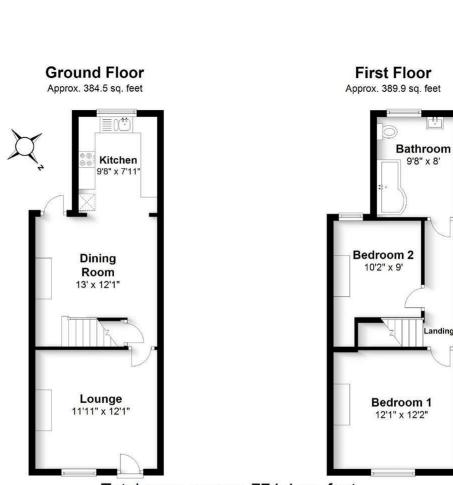

Total area: approx. 774.4 sq. feet
Produced for CASSIDY AND TATE
For guidance purposes only. Not to scale.

Plan produced using PlanUp.

Cassidy & Tate have taken all reasonable steps to ensure the accuracy of the details supplied in our marketing material however, details are provided as a guide only and we advise prospective purchasers to confirm details upon inspection of the property Cassidy & Tate will not be held liable for any costs which are incurred as a result of discrepancies.