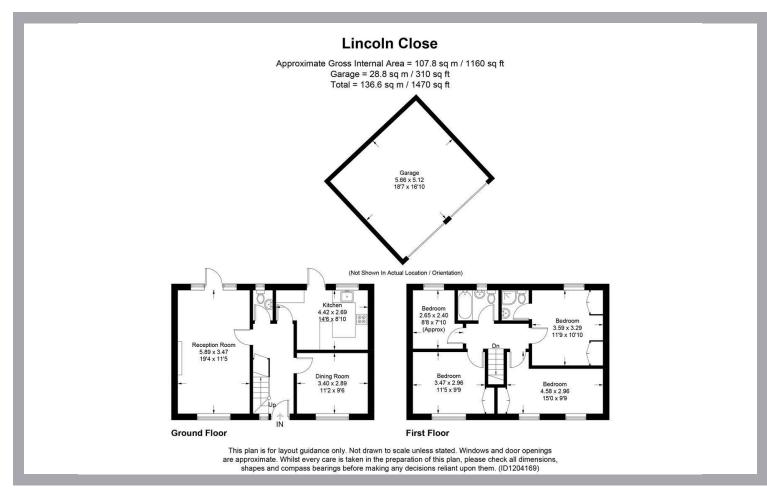

## All The Ingredients Needed For A Fabulous Lifestyle

A delightful four bedroom detached Bovis home situated in a quiet cul de sac position in the ever popular development of Jersey Farm. The ground floor consists of a kitchen/breakfast room with access out to the rear garden, a generous lounge with French doors also leading to the rear garden, seperate dining room, and a useful cloakroom. Upstairs, is the main bedroom with built-in wardrobes and en-suite shower room, three further bedrooms and a family bathroom. To the front of the property is a seperate double garage and double driveway providing off road parking for several cars, and to the rear a generous, well maintained landscaped garden. Lincolns Close is located moments away from open countryside and highly regarded local schooling. 6 month initial tenancy.

## Specialists in Bespoke Properties

- Four Bedroom Detached House
- Kitchen/Breakfast room
- Seperate Dining room
- Double Garage
- One weeks holding fee based on the asking price £692.30
- Cul de Sac location
- Living Room
- En suite to Main Bedroom
- Beautiful Landscaped Garden
- Five weeks deposit based on the asking price £3461.53