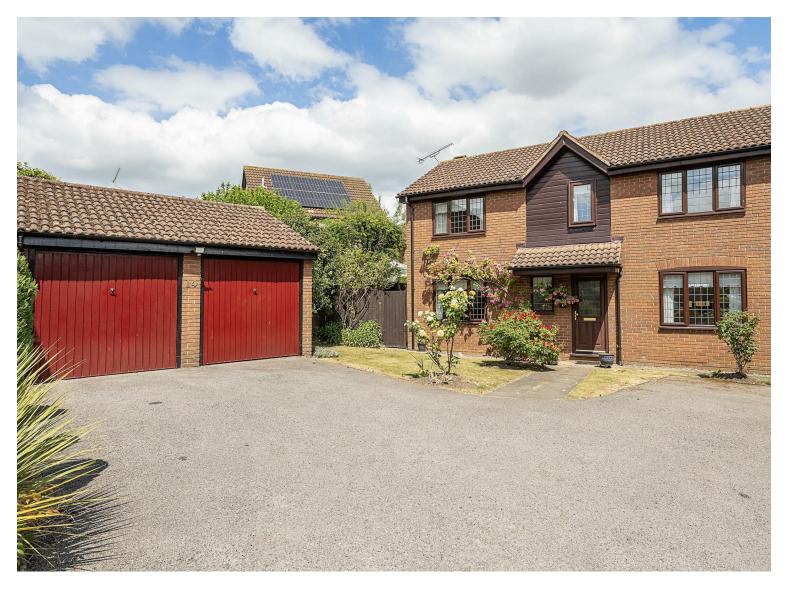

## All The Ingredients Needed For A Fabulous Lifestyle

A delightful four bedroom detached Bovis home situated in a quiet cul de sac position in the ever popular development of Jersey Farm. The ground floor consists of a kitchen/breakfast room with access out to the rear garden, a generous lounge with French doors also leading to the rear garden, seperate dining room, and a useful cloakroom. Upstairs, is the main bedroom with built-in wardrobes and en-suite shower room, three further bedrooms and a family bathroom. To the front of the property is a seperate double garage and double driveway providing off road parking for several cars, and to the rear a generous, well maintained landscaped garden. Lincolns Close is located moments away from open countryside and highly regarded local schooling. 6 month initial tenancy.

## Specialists in Bespoke Properties

- Four Bedroom Detached House
- Kitchen/Breakfast room
- Seperate Dining room
- Double Garage
- One weeks holding fee based on the asking price £692.30
- Cul de Sac location
- Living Room
- En suite to Main Bedroom
- Beautiful Landscaped Garden
- Five weeks deposit based on the asking price £3461.53