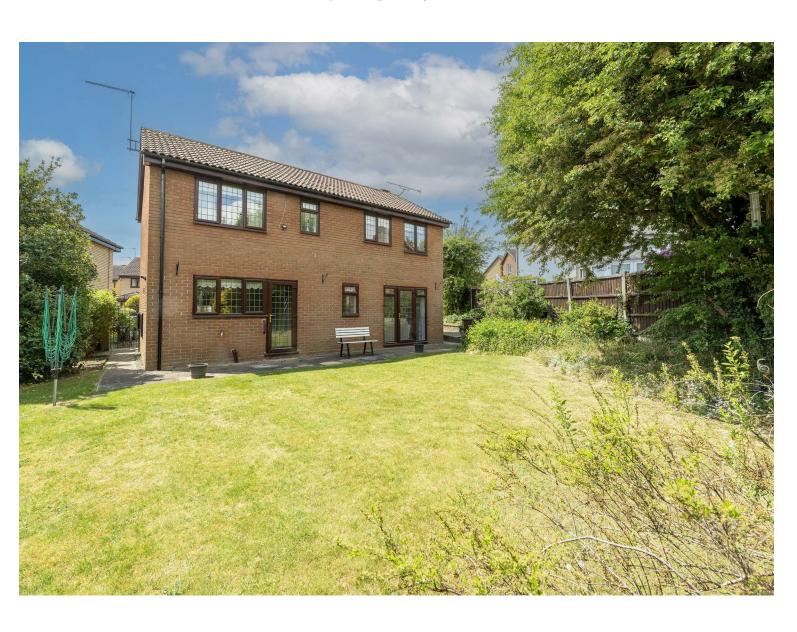

## All The Ingredients Needed For A Fabulous Lifestyle

A delightful four bedroom detached Bovis home situated in a quiet cul de sac position in the ever popular development of Jersey Farm. The ground floor consists of a kitchen/breakfast room with access out to the rear garden, a generous lounge with French doors also leading to the rear garden, seperate dining room, and a useful cloakroom. Upstairs, is the main bedroom with built-in wardrobes and en-suite shower room, three further bedrooms and a family bathroom. To the front of the property is a seperate double garage and double driveway providing off road parking for several cars, and to the rear a generous, well maintained landscaped garden. Lincolns Close is located moments away from open countryside and highly regarded local schooling. 6 month initial tenancy.

## Specialists in Bespoke Properties

- Four Bedroom Detached House
- Kitchen/Breakfast room
- Seperate Dining room
- Double Garage
- One weeks holding fee based on the asking price £692.30
- Cul de Sac location
- Living Room
- En suite to Main Bedroom
- Beautiful Landscaped Garden
- Five weeks deposit based on the asking price £3461.53