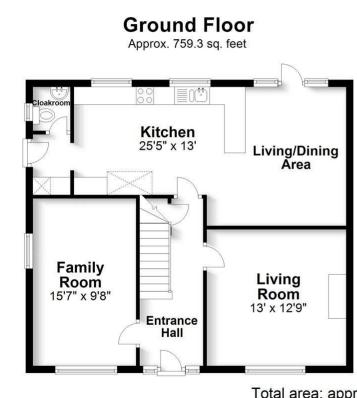

# All The Ingredients Needed For A Fabulous Lifestyle

A beautifully extended classic Nash semi-detached home positioned towards the end of a highly sought after and quiet cul de sac within the heart of Marshalswick. Within walking distance and within the catchment areas for top local junior schools plus Sandringham Secondary School. Now with four double bedrooms and an en-suite and family bathrooms on the first floor. On the ground floor an entrance hall has a garage to the left which has been converted to a second reception/play room and on the right a cosy front sitting room. The hall then leads onto a large open plan live in/ eat in contemporary kitchen overlooking the good size garden which is close to west facing to capture the afternoon and evening sun. To the front is a driveway providing off road parking for a number of vehicles. The Quadrant Shopping Centre is also within walking distance with its eateries and the all important Marks and Spencer Food Hall. The city station with its fast link to London is only a short drive away.

www.cassidyandtate.co.uk

Total area: approx. 1521.1 sq. feet