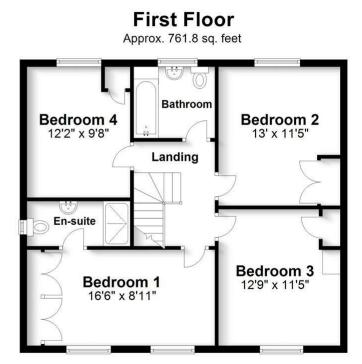

# All The Ingredients Needed For A Fabulous Lifestyle

A beautifully extended classic Nash semi-detached home positioned towards the end of a highly sought after and quiet cul de sac within the heart of Marshalswick. Within walking distance and within the catchment areas for top local junior schools plus Sandringham Secondary School. Now with four double bedrooms and an en-suite and family bathrooms on the first floor. On the ground floor an entrance hall has a garage to the left which has been converted to a second reception/play room and on the right a cosy front sitting room. The hall then leads onto a large open plan live in/ eat in contemporary kitchen overlooking the good size garden which is close to west facing to capture the afternoon and evening sun. To the front is a driveway providing off road parking for a number of vehicles. The Quadrant Shopping Centre is also within walking distance with its eateries and the all important Marks and Spencer Food Hall. The city station with its fast link to London is only a short drive away.