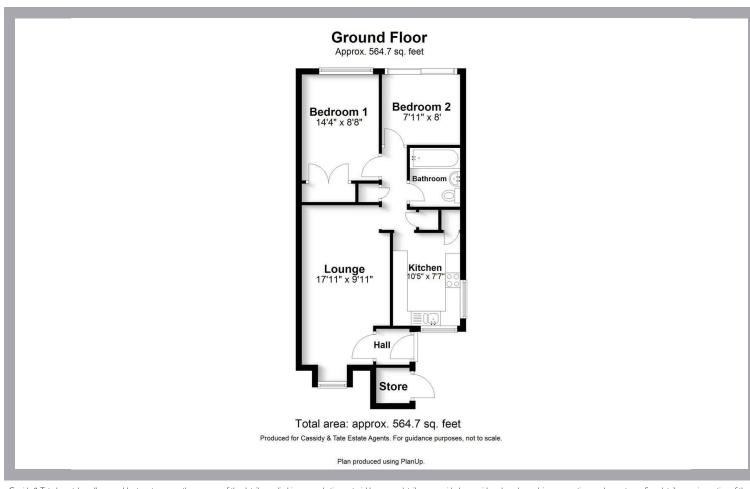

## All The Ingredients Needed For A Fabulous Lifestyle

Nestled in tranquil Beverley Gardens, this charming end-terrace single-level dwelling offers a delightful living experience in the heart of St. Albans. With a modern design dating back to 1982, this property spans a comfortable 564 square feet, making it an ideal choice for couples or small families seeking a peaceful retreat. The home features a welcoming reception room that provides a perfect space for relaxation or entertaining guests. There are two wellproportioned bedrooms, ensuring ample room for rest and privacy. The bathroom is conveniently located, catering to the needs of the household. One of the standout features of this property is its lovely garden, which offers a serene outdoor space for gardening enthusiasts or those who wish to enjoy the fresh air. The house is situated in a quiet cul-de-sac, providing a safe and peaceful environment, while still being within easy reach of local shops and amenities. For those who appreciate nature, the property is conveniently close to open countryside and leafy walks, making it an excellent choice for outdoor enthusiasts. With immediate occupation available, this well-presented home is ready for you to move in and make it your own. Don't miss the opportunity to experience the charm and convenience of this delightful property in St. Albans.

## Specialists in Bespoke Properties

- Two Bedrooms
- No Onward Chain
- Lovely Garden
- Council Tax Band: E
- End Terrace
- Pretty Cul De Sac
- Walk To Nearby Shops
- EPC: D

www.cassidyandtate.co.uk www.cassidyandtate.co.uk