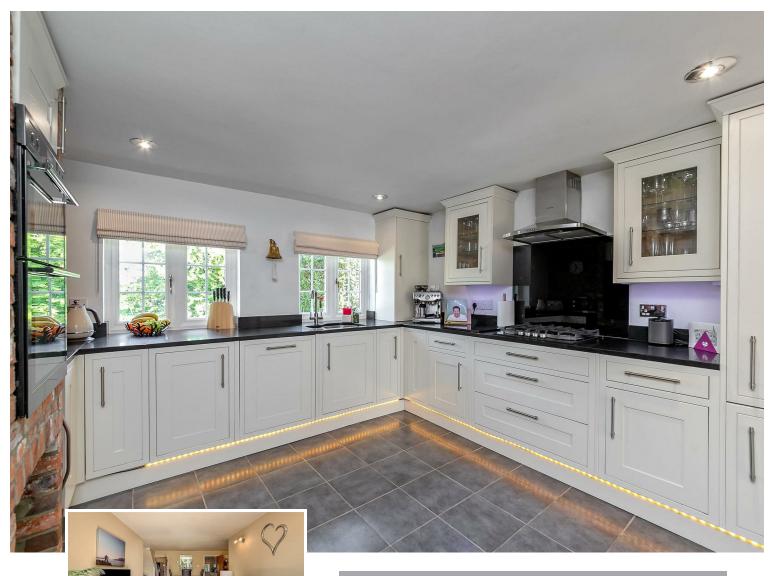

# All The Ingredients Needed For A Fabulous Lifestyle

Nestled in the charming hamlet of Tyttenhanger Green, this delightful three-bedroom home offers a perfect blend of period features and modern living. The property offers well appointed accommodation providing ample space for families or those seeking a comfortable home. Upon entering, you are greeted by a welcoming reception room that exudes warmth and character, making it an ideal space for relaxation or entertaining guests. The property boasts three well-proportioned bedrooms, each offering a peaceful retreat for rest and rejuvenation with en suite facilities. The bathroom is conveniently located, ensuring practicality for everyday living. One of the standout features of this property is the generous I 20-foot rear garden, which presents a wonderful opportunity for outdoor enjoyment. Whether you envision hosting summer barbecues, cultivating a garden, or simply unwinding in a tranquil setting, this expansive outdoor space is sure to impress. Additionally, the property benefits from off-road parking for two cars, providing convenience and ease for residents and visitors alike. The location in the popular hamlet of Tyttenhanger offers a serene lifestyle while still being within reach of local amenities and transport links.