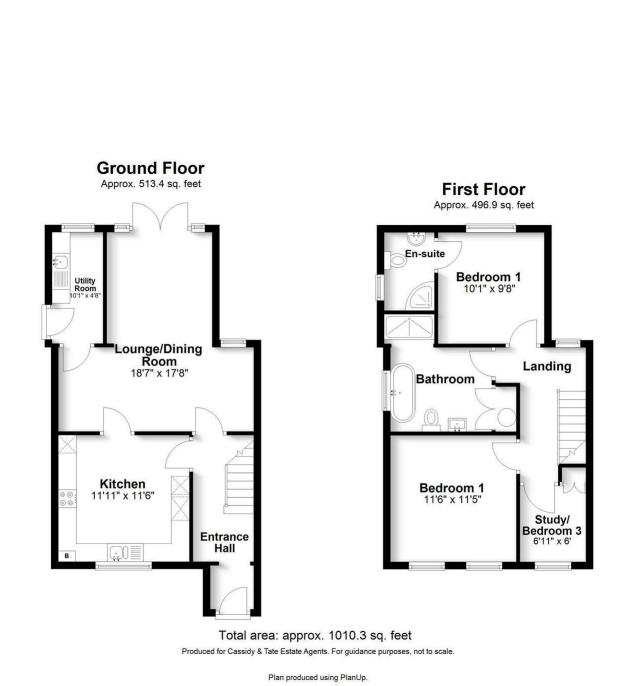

# All The Ingredients Needed For A Fabulous Lifestyle

Nestled in the charming hamlet of Tyttenhanger Green, this delightful three-bedroom home offers a perfect blend of period features and modern living. The property offers well appointed accommodation providing ample space for families or those seeking a comfortable home. Upon entering, you are greeted by a welcoming reception room that exudes warmth and character, making it an ideal space for relaxation or entertaining guests. The property boasts three well-proportioned bedrooms, each offering a peaceful retreat for rest and rejuvenation with en suite facilities. The bathroom is conveniently located, ensuring practicality for everyday living. One of the standout features of this property is the generous I 20-foot rear garden, which presents a wonderful opportunity for outdoor enjoyment. Whether you envision hosting summer barbecues, cultivating a garden, or simply unwinding in a tranquil setting, this expansive outdoor space is sure to impress. Additionally, the property benefits from off-road parking for two cars, providing convenience and ease for residents and visitors alike. The location in the popular hamlet of Tyttenhanger offers a serene lifestyle while still being within reach of local amenities and transport links.

## Specialists in Bespoke Properties

- Three Bedrooms
- Hamlet Location
- Character Features
- Council Tax E
- 120' Rear Garden
- Parking For 2 Cars
- En Suite
- EPC rating C

www.cassidyandtate.co.uk www.cassidyandtate.co.uk