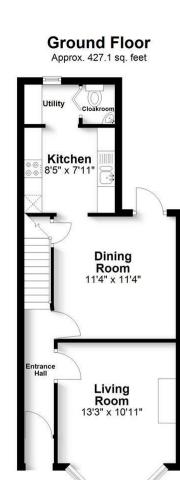

## All The Ingredients Needed For A Fabulous Lifestyle

This delightful four/five bedroom Victorian home offers a perfect blend of classic elegance and modern living enjoying this popular residential location. The stylish accommodation arranged on three levels boasts two receptions rooms on the ground floor with modern kitchen and downstairs cloakroom. On the first floor, there are three well-proportioned bedrooms with family bathroom providing ample space for families or those seeking a comfortable home. There is a thoughtfully converted loft, which features an office/bedroom 5, additional shower room and a lovely main bedroom with Juliet balcony- all combining to add a touch of luxury and privacy to the conversion. One of the standout features of this property is the large garden, a rare find in urban settings. This outdoor space is perfect for entertaining gardening enthusiasts, children at play, or simply enjoying a peaceful afternoon in the sun. The Victorian charm of the house is evident throughout, with period features that add character and warmth. The property is well-situated, offering easy access to local amenities, schools, and transport links, making it an ideal choice for families and professionals alike.

Total area: approx. 1194.4 sq. feet
Produced for Cassidy & Tate Estate Agents. For guidance purposes, not to scale.

Plan produced using PlanUp.

Cassidy & Tate have taken all reasonable steps to ensure the accuracy of the details supplied in our marketing material however, details are provided as a guide only and we advise prospective purchasers to confirm details upon inspection of the property Cassidy & Tate will not be held liable for any costs which are incurred as a result of discrepancies.