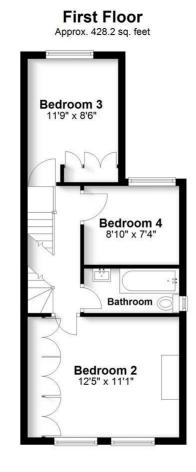

## All The Ingredients Needed For A Fabulous Lifestyle

This delightful four/five bedroom Victorian home offers a perfect blend of classic elegance and modern living enjoying this popular residential location. The stylish accommodation arranged on three levels boasts two receptions rooms on the ground floor with modern kitchen and downstairs cloakroom. On the first floor, there are three well-proportioned bedrooms with family bathroom providing ample space for families or those seeking a comfortable home. There is a thoughtfully converted loft, which features an office/bedroom 5, additional shower room and a lovely main bedroom with Juliet balcony- all combining to add a touch of luxury and privacy to the conversion. One of the standout features of this property is the large garden, a rare find in urban settings. This outdoor space is perfect for entertaining gardening enthusiasts, children at play, or simply enjoying a peaceful afternoon in the sun. The Victorian charm of the house is evident throughout, with period features that add character and warmth. The property is well-situated, offering easy access to local amenities, schools, and transport links, making it an ideal choice for families and professionals alike.

Total area: approx. 1194.4 sq. feet
Produced for Cassidy & Tate Estate Agents. For guidance purposes, not to scale.

Plan produced using PlanUp.

Cassidy & Tate have taken all reasonable steps to ensure the accuracy of the details supplied in our marketing material however, details are provided as a guide only and we advise prospective purchasers to confirm details upon inspection of the property Cassidy & Tate will not be held liable for any costs which are incurred as a result of discrepancies.