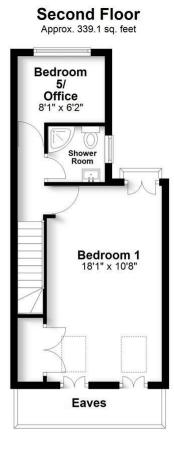

## All The Ingredients Needed For A Fabulous Lifestyle

This delightful four/five bedroom Victorian home offers a perfect blend of classic elegance and modern living enjoying this popular residential location. The stylish accommodation arranged on three levels boasts two receptions rooms on the ground floor with modern kitchen and downstairs cloakroom. On the first floor, there are three well-proportioned bedrooms with family bathroom providing ample space for families or those seeking a comfortable home. There is a thoughtfully converted loft, which features an office/bedroom 5, additional shower room and a lovely main bedroom with Juliet balcony- all combining to add a touch of luxury and privacy to the conversion. One of the standout features of this property is the large garden, a rare find in urban settings. This outdoor space is perfect for entertaining gardening enthusiasts, children at play, or simply enjoying a peaceful afternoon in the sun. The Victorian charm of the house is evident throughout, with period features that add character and warmth. The property is well-situated, offering easy access to local amenities, schools, and transport links, making it an ideal choice for families and professionals alike.

Total area: approx. 1194.4 sq. feet
Produced for Cassidy & Tate Estate Agents. For guidance purposes, not to scale.

Plan produced using PlanUp.

Cassidy & Tate have taken all reasonable steps to ensure the accuracy of the details supplied in our marketing material however, details are provided as a guide only and we advise prospective purchasers to confirm details upon inspection of the property Cassidy & Tate will not be held liable for any costs which are incurred as a result of discrepancies.

### Specialists in Bespoke Properties

- Four/Five Bedroom Home
- Large Garden
- Stylish Accommodation
- EPC D

- Popular Location
- Two Reception Rooms
- Bedroom 5/Office
- Council Tax D

www.cassidyandtate.co.uk