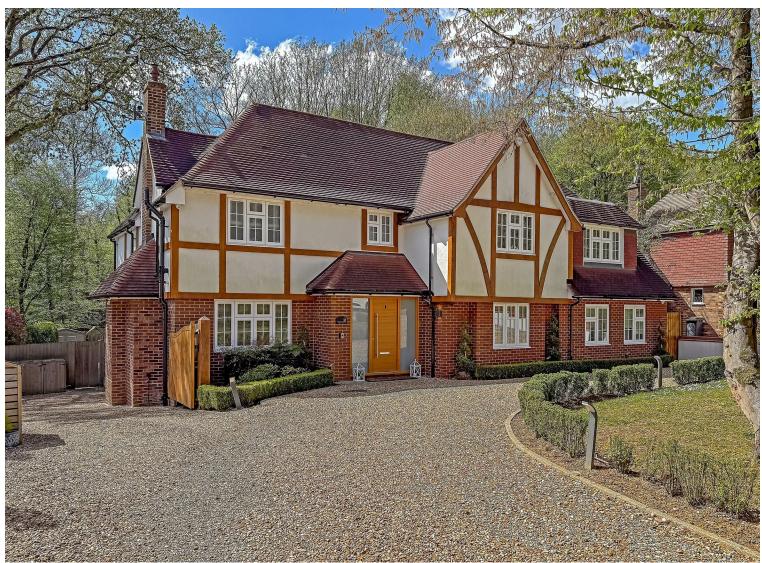

# All The Ingredients Needed For A Fabulous Lifestyle

Nestled on the charming Bishops Road in Tewin, Welwyn, this exquisite detached house has been recently fully rebuilt and refurbished to the highest standards. Offering a perfect blend of modern luxury and traditional elegance, this property boasts four spacious double bedrooms, ensuring ample space for family and guests alike. The heart of the home is its five well-appointed reception rooms, providing versatile spaces for relaxation, entertainment, and family gatherings. Each room is designed to maximise natural light, creating a warm and inviting atmosphere throughout. The property also features three stylish bathrooms, thoughtfully designed to cater to the needs of a busy household.