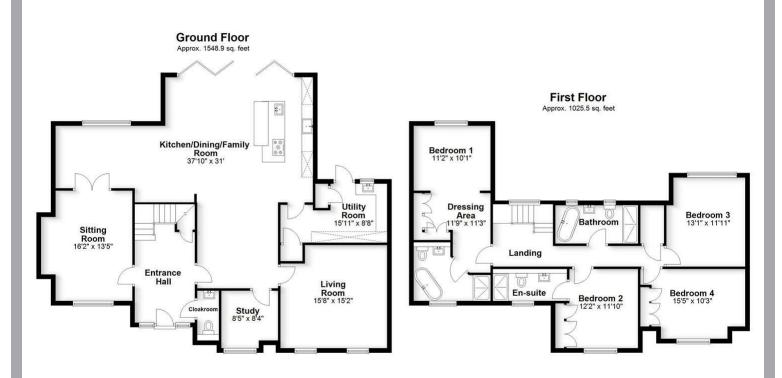

# All The Ingredients Needed For A Fabulous Lifestyle

Nestled on the charming Bishops Road in Tewin, Welwyn, this exquisite detached house has been recently fully rebuilt and refurbished to the highest standards. Offering a perfect blend of modern luxury and traditional elegance, this property boasts four spacious double bedrooms, ensuring ample space for family and guests alike. The heart of the home is its five well-appointed reception rooms, providing versatile spaces for relaxation, entertainment, and family gatherings. Each room is designed to maximise natural light, creating a warm and inviting atmosphere throughout. The property also features three stylish bathrooms, thoughtfully designed to cater to the needs of a busy household.

Total area: approx. 2574.4 sq. feet roduced for Cassidy & Tate Estate Agents. For guidance purposes, not to scale

Plan produced using PlanUp

Cassidy & Tate have taken all reasonable steps to ensure the accuracy of the details supplied in our marketing material however, details are provided as a guide only and we advise prospective purchasers to confirm details upon inspection of the property Cassidy & Tate will not be held liable for any costs which are incurred as a result of discrepancies