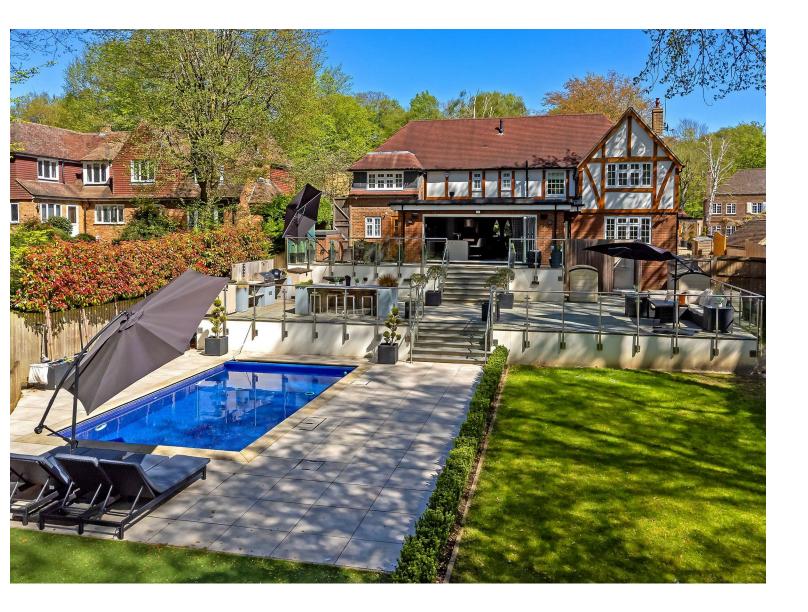

Step outside to discover a delightful outdoor entertainment area, complete with a heated swimming pool, perfect for enjoying sunny days and hosting summer soirées. The beautifully landscaped garden offers a serene retreat, ideal for unwinding after a long day. For those with multiple vehicles, the property includes a carriage driveway that accommodates several cars, ensuring convenience for residents and visitors alike. This stunning home is not just a place to live; it is a lifestyle choice, offering comfort, elegance, and a prime location in the picturesque village of Tewin. With its impressive features and attention to detail, this property is a rare find and is sure to appeal to discerning buyers seeking a luxurious family home.

Not energy efficient - higher running costs England & Wales

Specialists in Bespoke Properties

- Fully Refurbished House
- Three Bathrooms
- Outstanding Gardens
- Swimming Pool

- Four Double Bedrooms
- Five Reception Rooms
- Carriage Driveway
- Amaxzing Location