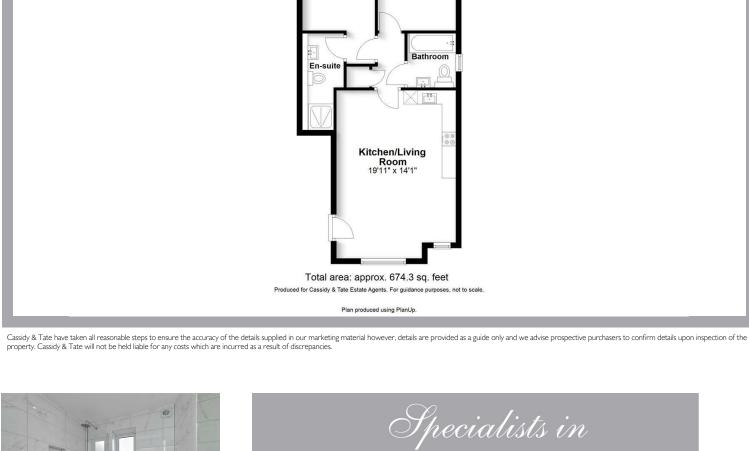

## Specialists in Bespoke Properties

- Brand New Apartment
- Open Plan living
- Seperate Bathroom
- Fantastic Loctaion
- Five weeks deposit based on the asking price £2307.69

**Ground Floor** 

Bedroom 2 13'10" x 9'3"

(21-38) F

(1-20) G

Not energy efficient - higher running costs

England & Wales

- Ground Floor
- En suite
- Private Allocated Parking
- One weeks holding deposit based on the asking price £461,53

Environmental Impact (CO<sub>2</sub>) Rating