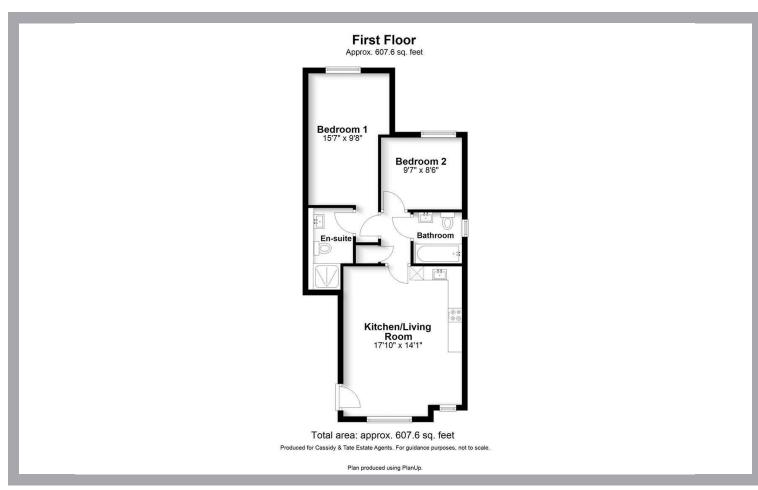

## All The Ingredients Needed For A Fabulous Lifestyle

A Brand New Development of 8 Luxury apartments. The apartment boast's an open living space, stunning fitted kitchen with integrated appliances, two bedrooms with the main bedroom complimented by an en suite, and a further stylish bathroom. This first floor apartment has the further added bonus

- First Floor • En suite
- Private allocated parking
- One weeks holding fee based on the asking price

nvironmental Impact (CO<sub>2</sub>) Rating **England & Wales** 

www.cassidyandtate.co.uk www.cassidyandtate.co.uk