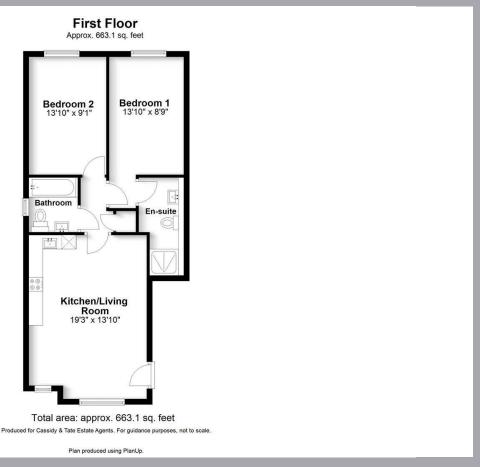

# All The Ingredients Needed For A Fabulous Lifestyle

A Brand New Development of 8 Luxury apartments. The apartment boast's an open living space, stunning fitted kitchen with integrated appliances, two bedrooms with the main bedroom complimented by an en suite, and a further stylish bathroom. This first floor apartment has the further added bonus of an allocated parking space.

www.cassidyandtate.co.uk

Specialists in Bespoke Properties

- First Floor
- En suite
- Private Allocated Parking
- One weeks holding fee based on the asking price £461.53