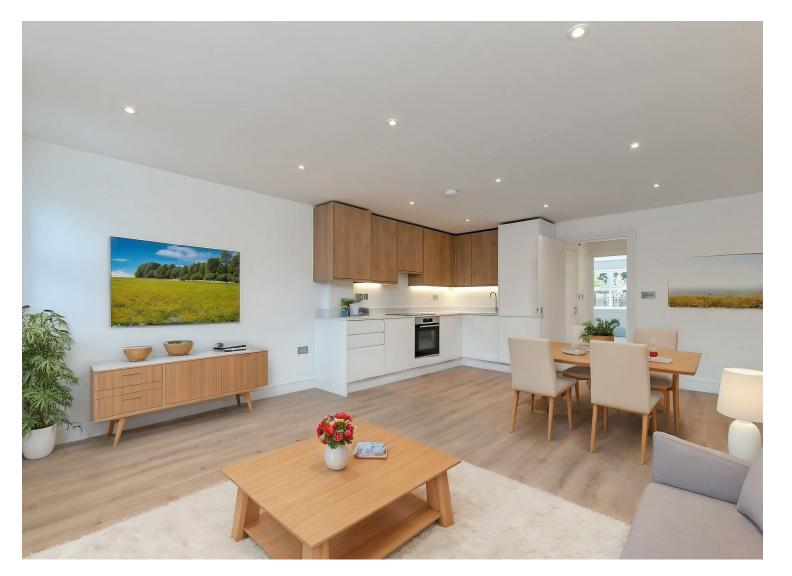

# All The Ingredients Needed For A Fabulous Lifestyle

A Brand New Development of 8 Luxury apartments. The apartment boast's an open living space, stunning fitted kitchen with integrated appliances, two bedrooms with the main bedroom complimented by an en suite, and a further stylish bathroom. This first floor apartment has the further added bonus of an allocated parking space.

- Brand New Apartment
- Open Plan Living
- Seperate Bathroom
- Fantastic Location
- Five weeks deposit based on the asking price £2307.69

| Energy Efficiency Rating                    |                     |
|---------------------------------------------|---------------------|
|                                             |                     |
| Very energy efficient -                     | lower running costs |
| (92 plus) A                                 |                     |
| (81-91) B                                   |                     |
| (69-80)                                     | C                   |
| (55-68)                                     | D                   |
| (39-54)                                     | E                   |
| (21-38)                                     | F                   |
| (1-20)                                      | (                   |
| Not energy efficient - higher running costs |                     |
| England & Wales                             |                     |