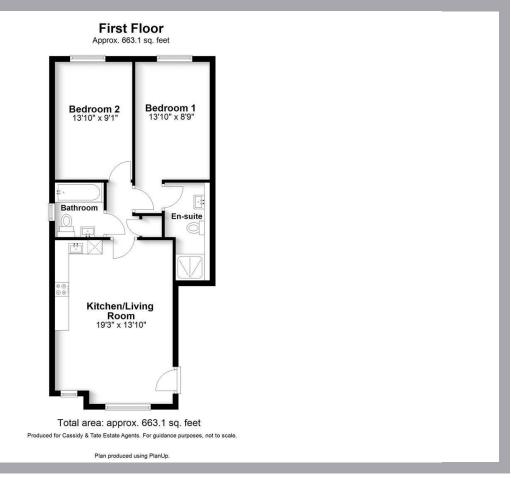

## All The Ingredients Needed For A Fabulous Lifestyle

A Brand New Development of 8 Luxury apartments. The apartment boast's an open living space, stunning fitted kitchen with integrated appliances, two bedrooms with the main bedroom complimented by an en suite, and a further stylish bathroom. This first floor apartment has the further added bonus of an allocated parking space.