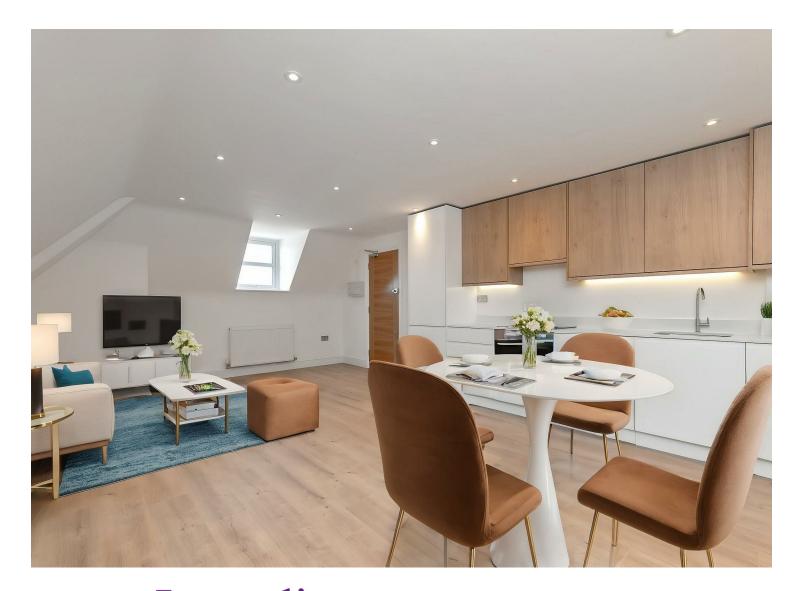

## All The Ingredients Needed For A Fabulous Lifestyle

A Brand New Development of 8 Luxury apartments. The apartment boast's an open living space, stunning fitted kitchen with integrated appliances, two bedrooms, and a stylish bathroom. This Top floor apartment has the further added bonus of an allocated parking space.

## Specialists in Bespoke Properties

- Brand New Apartment
- Open plan living
- Stylish Bathroom
- One weeks holding fee based on the asking price £403.84
- Energy Efficiency Rating

  Very energy efficient lower running costs