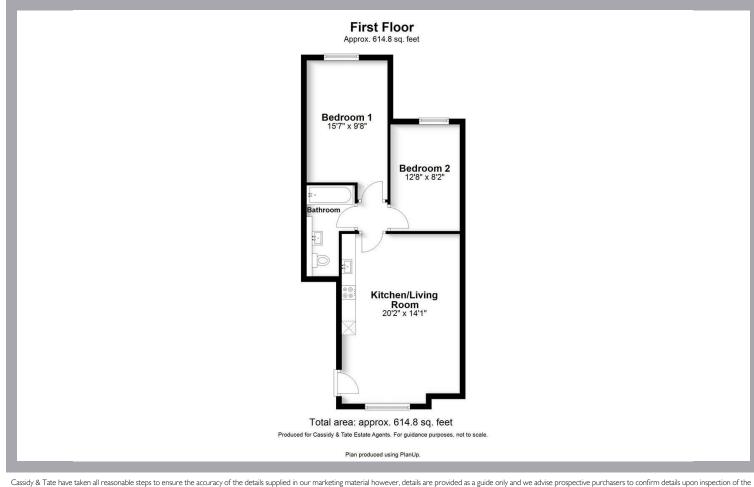

## All The Ingredients Needed For A Fabulous Lifestyle

A Brand New Development of 8 Luxury apartments. The apartment boast's an open living space, stunning fitted kitchen with integrated appliances, two bedrooms, and a stylish bathroom. This Top floor apartment has the further added bonus of an allocated parking space.

  England & Wales
- Top Floor
- Two Bedrooms
- Private Allocated Parking
- Five weeks deposit based on the asking price £2019.23

www.cassidyandtate.co.uk