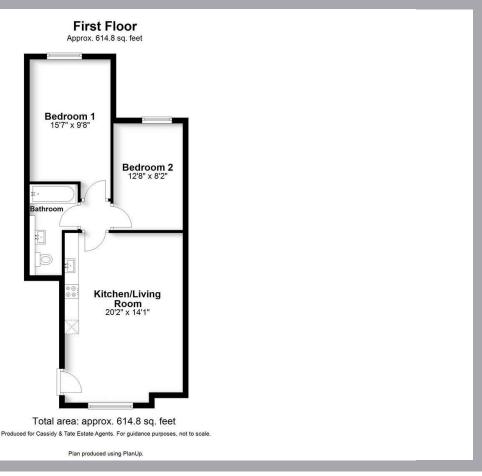

## All The Ingredients Needed For A Fabulous Lifestyle

A Brand New Development of 8 Luxury apartments. The apartment boast's an open living space, stunning fitted kitchen with integrated appliances, two bedrooms, and a stylish bathroom. This Top floor apartment has the further added bonus of an allocated parking space. Located on Hatfield rd, just a short walk from local amenities, and two amazing local schools - Oakwood JMI and Beaumont secondary school. St. Albans is renowned for its rich history and vibrant community, offering a plethora of amenities, including shops, restaurants, and parks, all within easy reach. The location also benefits from excellent transport links, making it an ideal base for commuters.

- Brand New Apartment
- Open plan living
- Stylish Bathroom
- One weeks holding fee based on

the asking price £461.53 Energy Efficiency Rating

| Not energy efficient | - higher  | runnii | ng co | sts |   |
|----------------------|-----------|--------|-------|-----|---|
| (1-20)               |           |        |       |     | ( |
| (21-38)              |           |        |       | F   | 1 |
| (39-54)              |           |        | Ε     |     |   |
| (55-68)              |           | D      |       |     |   |
| (69-80)              | C         |        |       |     |   |
| (81-91)              | 3         |        |       |     |   |
| (92 plus) 🗛          |           |        |       |     |   |
| Very energy efficien | t - lower | runni  | ng co | sts |   |

www.cassidyandtate.co.uk

- Top Floor
- Two Bedrooms
- Private Allocated Parking
- Five weeks deposit based on the asking price £2307.69

| Environmental Impact (CO <sub>2</sub> ) Rating      |                         |           |  |  |  |  |
|-----------------------------------------------------|-------------------------|-----------|--|--|--|--|
|                                                     | Current                 | Potential |  |  |  |  |
| Very environmentally friendly - lower CO2 emissions |                         |           |  |  |  |  |
| (92 plus) 🛕                                         |                         |           |  |  |  |  |
| (81-91)                                             |                         |           |  |  |  |  |
| (69-80)                                             |                         |           |  |  |  |  |
| (55-68)                                             |                         |           |  |  |  |  |
| (39-54)                                             |                         |           |  |  |  |  |
| (21-38) F                                           |                         |           |  |  |  |  |
| (1-20) G                                            |                         |           |  |  |  |  |
| Not environmentally friendly - higher CO2 emissions |                         |           |  |  |  |  |
|                                                     | U Directiv<br>002/91/E0 |           |  |  |  |  |