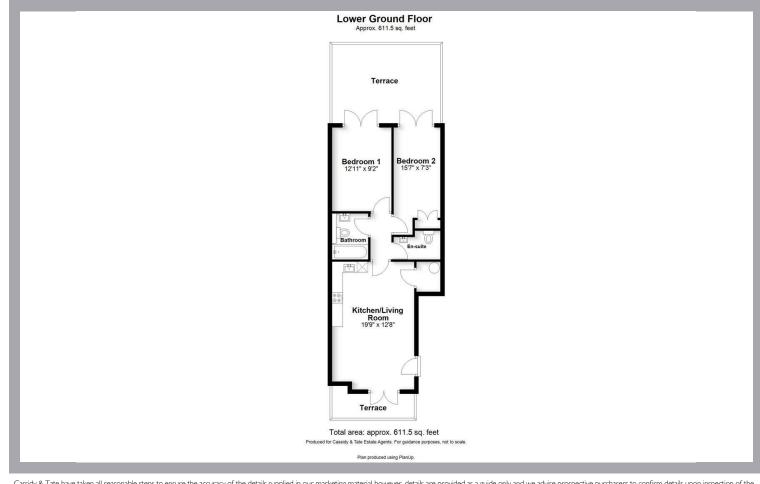

## All The Ingredients Needed For A Fabulous Lifestyle

A Brand New Development of 8 Luxury apartments. The apartment boast's an open living space, stunning fitted kitchen with integrated appliances, two bedrooms with the main bedroom complimented by an en suite and fitted wardrobes, and a further stylish bathroom. This lower ground apartment has the further added bonus of two private terraces, and an allocated parking space.

## Specialists in Bespoke Properties

- Brand New Apartment
- Two Private Terraces
- En suite to the Main Bedroom
- Private Allocated Parking
- One weeks holding fee based on the asking price £484.61
- Lower Ground Floor
- Open plan Living
- Fitted Wardrobes to the Main Bedroom
- Fantastic Location
- Five weeks deposit based on the asking price £2423.07