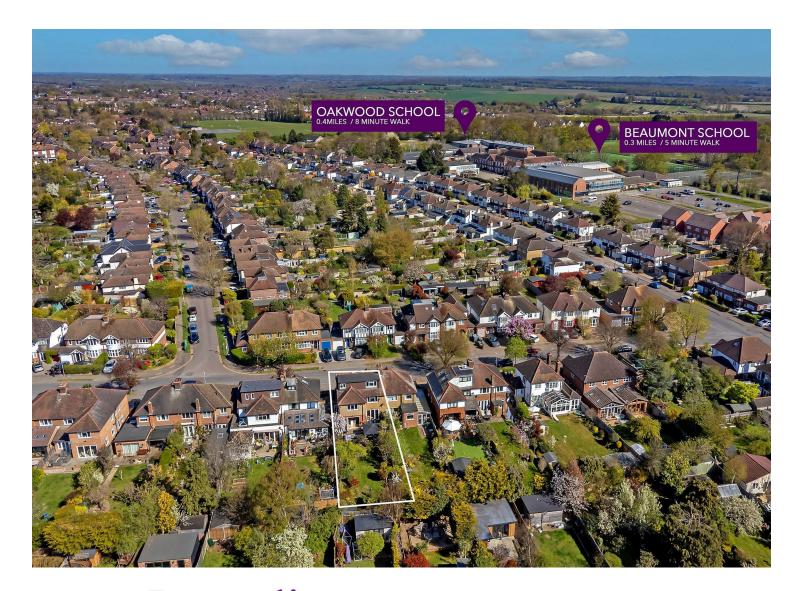

## All The Ingredients Needed For A Fabulous Lifestyle

An extended five bedroom semi detached family home situated in this popular location convenient for the catchment of Beaumont school. The property features a stunning open plan kitchen/family room with bi fold doors leading onto the mature south facing rear garden. Further rooms on the ground floor include a separate living room with feature fireplace, cloakroom/utility room with side access and storage room. On the first floor, there are four bedrooms with a modern family bathroom and the loft has been converted to provide an office/playroom or additional bedroom with separate shower room. Outside, the garden has been redesigned with entertaining in mind with a covered area and large patio leading to the main lawn area with mature plants and shrubs to borders. Elm Drive is an attractive tree lined location to the east of St Albans and the wide range of amenities in the city centre are within easy reach. The mainline station is less than a mile and half away, and there is an excellent range of local shops close by at The Quadrant, including Marks and Spencer. Proximity to highly regarded schools is undoubtedly an advantage of this location, with Beaumont Secondary and Oakwood Primary Schools both being a short walk away.