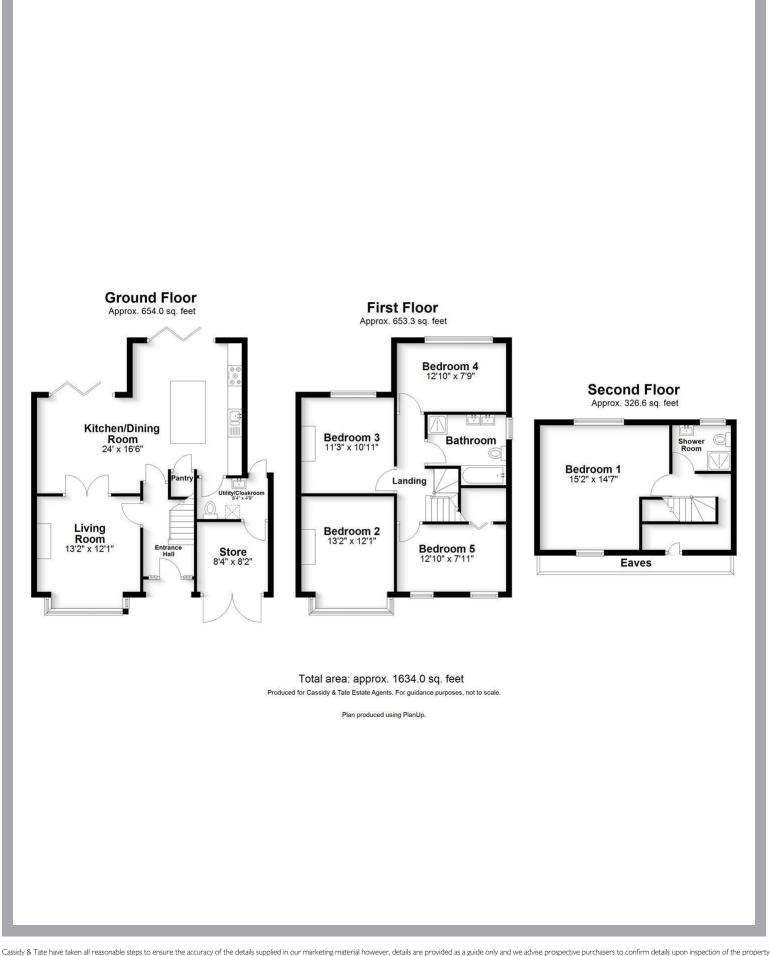

## All The Ingredients Needed For A Fabulous Lifestyle

An extended five bedroom semi detached family home situated in this popular location convenient for the catchment of Beaumont school. The property features a stunning open plan kitchen/family room with bi fold doors leading onto the mature south facing rear garden. Further rooms on the ground floor include a separate living room with feature fireplace, cloakroom/utility room with side access and storage room. On the first floor, there are four bedrooms with a modern family bathroom and the loft has been converted to provide an office/playroom or additional bedroom with separate shower room. Outside, the garden has been redesigned with entertaining in mind with a covered area and large patio leading to the main lawn area with mature plants and shrubs to borders. Elm Drive is an attractive tree lined location to the east of St Albans and the wide range of amenities in the city centre are within easy reach. The mainline station is less than a mile and half away, and there is an excellent range of local shops close by at The Quadrant, including Marks and Spencer. Proximity to highly regarded schools is undoubtedly an advantage of this location, with Beaumont Secondary and Oakwood Primary Schools both being a short walk away.