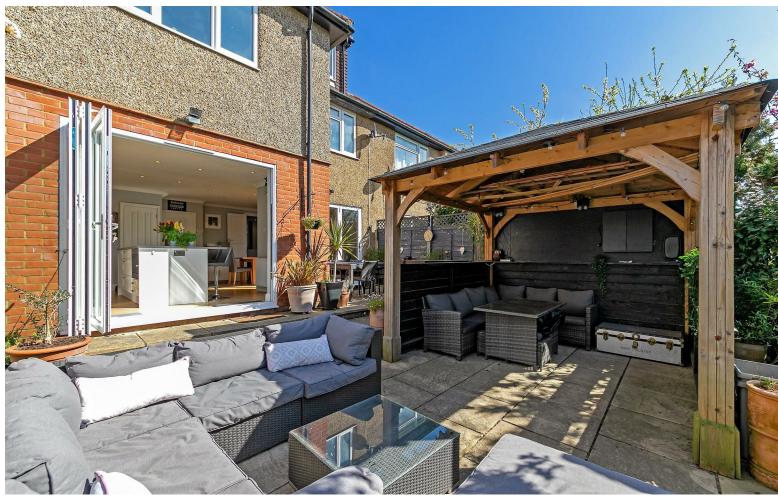

## All The Ingredients Needed For A Fabulous Lifestyle

An extended five bedroom semi detached family home situated in this popular location convenient for the catchment of Beaumont school. The property features a stunning open plan kitchen/family room with bi fold doors leading onto the mature south facing rear garden. Further rooms on the ground floor include a separate living room with feature fireplace, cloakroom/utility room with side access and storage room. On the first floor, there are four bedrooms with a modern family bathroom and the loft has been converted to provide an office/playroom or additional bedroom with separate shower room. Outside, the garden has been redesigned with entertaining in mind with a covered area and large patio leading to the main lawn area with mature plants and shrubs to borders. Elm Drive is an attractive tree lined location to the east of St Albans and the wide range of amenities in the city centre are within easy reach. The mainline station is less than a mile and half away, and there is an excellent range of local shops close by at The Quadrant, including Marks and Spencer. Proximity to highly regarded schools is undoubtedly an advantage of this location, with Beaumont Secondary and Oakwood Primary Schools both being a short walk away.