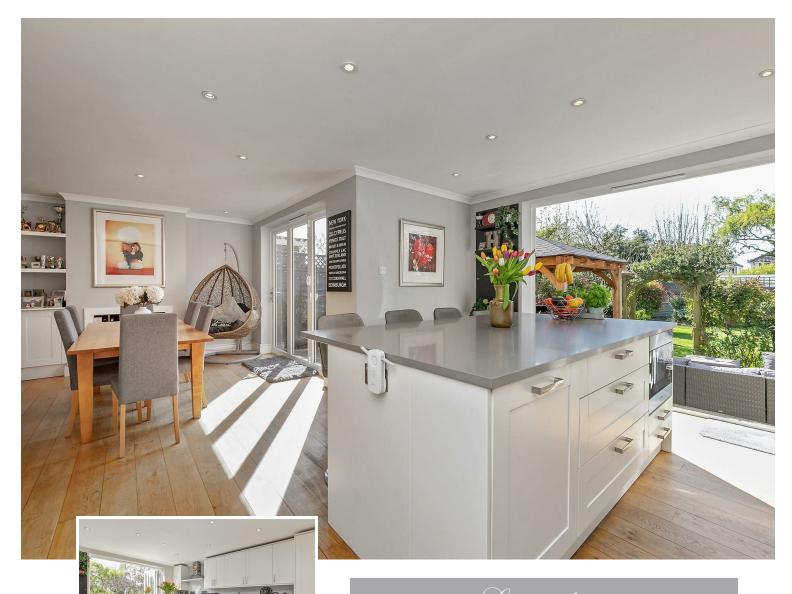

## All The Ingredients Needed For A Fabulous Lifestyle

An extended five bedroom semi detached family home situated in this popular location convenient for the catchment of Beaumont school. The property features a stunning open plan kitchen/family room with bi fold doors leading onto the mature south facing rear garden. Further rooms on the ground floor include a separate living room with feature fireplace, cloakroom/utility room with side access and storage room. On the first floor, there are four bedrooms with a modern family bathroom and the loft has been converted to provide an office/playroom or additional bedroom with separate shower room. Outside, the garden has been redesigned with entertaining in mind with a covered area and large patio leading to the main lawn area with mature plants and shrubs to borders. Elm Drive is an attractive tree lined location to the east of St Albans and the wide range of amenities in the city centre are within easy reach. The mainline station is less than a mile and half away, and there is an excellent range of local shops close by at The Quadrant, including Marks and Spencer. Proximity to highly regarded schools is undoubtedly an advantage of this location, with Beaumont Secondary and Oakwood Primary Schools both being a short walk away.