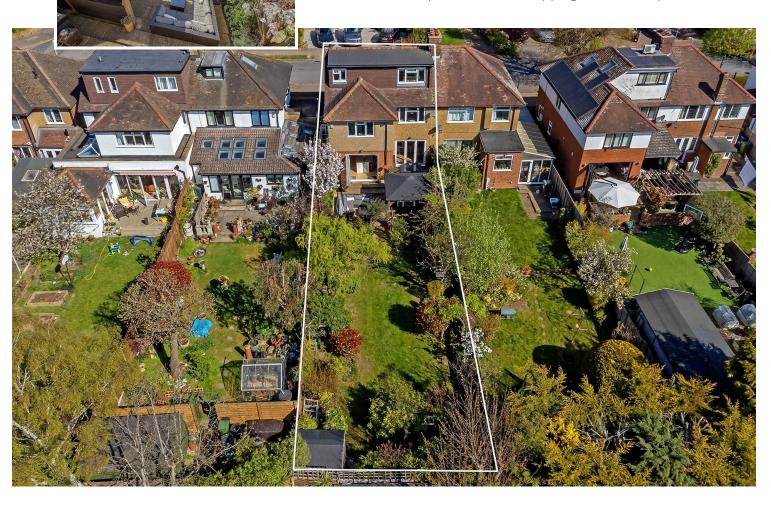

## All The Ingredients Needed For A Fabulous Lifestyle

An extended five bedroom semi detached family home situated in this popular location convenient for the catchment of Beaumont school. The property features a stunning open plan kitchen/family room with bi fold doors leading onto the mature south facing rear garden. Further rooms on the ground floor include a separate living room with feature fireplace, cloakroom/utility room with side access and storage room. On the first floor, there are four bedrooms with a modern family bathroom and the loft has been converted to provide an office/playroom or additional bedroom with separate shower room. Outside, the garden has been redesigned with entertaining in mind with a covered area and large patio leading to the main lawn area with mature plants and shrubs to borders. Elm Drive is an attractive tree lined location to the east of St Albans and the wide range of amenities in the city centre are within easy reach. The mainline station is less than a mile and half away, and there is an excellent range of local shops close by at The Quadrant, including Marks and Spencer. Proximity to highly regarded schools is undoubtedly an advantage of this location, with Beaumont Secondary and Oakwood Primary Schools both being a short walk away.