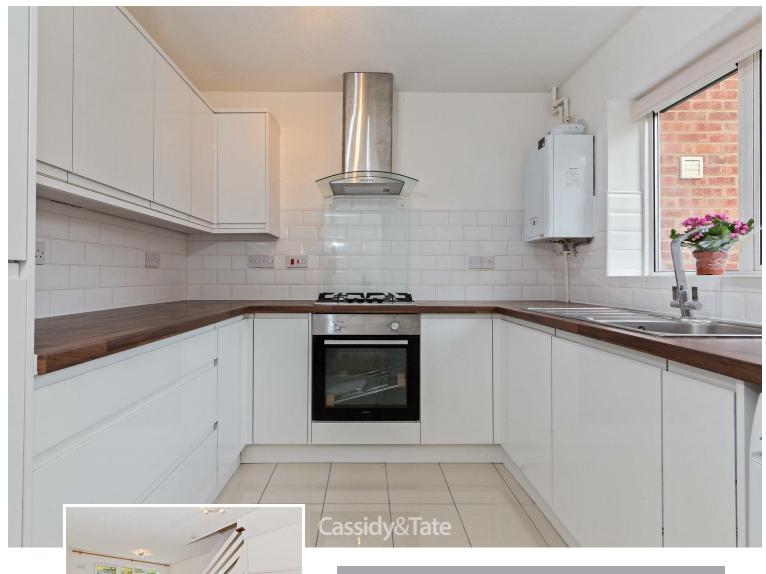

# All The Ingredients Needed For A Fabulous Lifestyle

A well-proportioned two-bedroom chain free house tucked away in a peaceful cul de sac. On the ground floor is a 17ft lounge/diner with a door opening to the rear and a modern white gloss kitchen complimented by wood-style worktop surfaces and tiling. Upstairs are two double bedrooms and a contemporary-style bathroom. The property also benefits from a private enclosed rear garden, a lawn with a patio area, and a garage situated en bloc. Wilstone Drive is conveniently located near sought after schooling and benefits from the local amenities such as a 'Tesco' metro, a doctor and dentist surgeries, plus hairdressers. St. Albans city centre has extensive shopping and leisure facilities, and the mainline railway station remains only a short car or bus ride away.