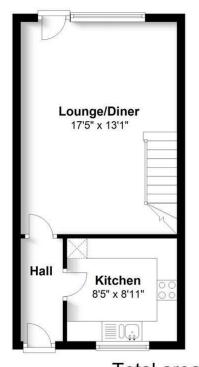

# All The Ingredients Needed For A Fabulous Lifestyle

A well-proportioned two-bedroom chain free house tucked away in a peaceful cul de sac. On the ground floor is a 17ft lounge/diner with a door opening to the rear and a modern white gloss kitchen complimented by wood-style worktop surfaces and tiling. Upstairs are two double bedrooms and a contemporary-style bathroom. The property also benefits from a private enclosed rear garden, a lawn with a patio area, and a garage situated en bloc. Wilstone Drive is conveniently located near sought after schooling and benefits from the local amenities such as a 'Tesco' metro, a doctor and dentist surgeries, plus hairdressers. St. Albans city centre has extensive shopping and leisure facilities, and the mainline railway station remains only a short car or bus ride away.

Ground Floor Approx. 338.2 sq. feet

First Floor
Approx. 342.7 sq. feet

Total area: approx. 680.8 sq. feet
Produced for CASSIDY AND TATE
For guidance purposes only. Not to scale.

Plan produced using PlanUp.