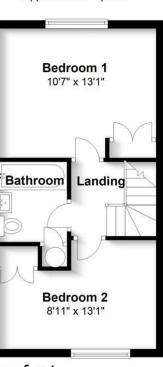

# All The Ingredients Needed For A Fabulous Lifestyle

A well-proportioned two-bedroom chain free house tucked away in a peaceful cul de sac. On the ground floor is a 17ft lounge/diner with a door opening to the rear and a modern white gloss kitchen complimented by wood-style worktop surfaces and tiling. Upstairs are two double bedrooms and a contemporary-style bathroom. The property also benefits from a private enclosed rear garden, a lawn with a patio area, and a garage situated en bloc. Wilstone Drive is conveniently located near sought after schooling and benefits from the local amenities such as a 'Tesco' metro, a doctor and dentist surgeries, plus hairdressers. St. Albans city centre has extensive shopping and leisure facilities, and the mainline railway station remains only a short car or bus ride away.

Ground Floor Approx. 338.2 sq. feet

First Floor
Approx. 342.7 sq. feet

Total area: approx. 680.8 sq. feet
Produced for CASSIDY AND TATE
For guidance purposes only. Not to scale.

Plan produced using PlanUp.