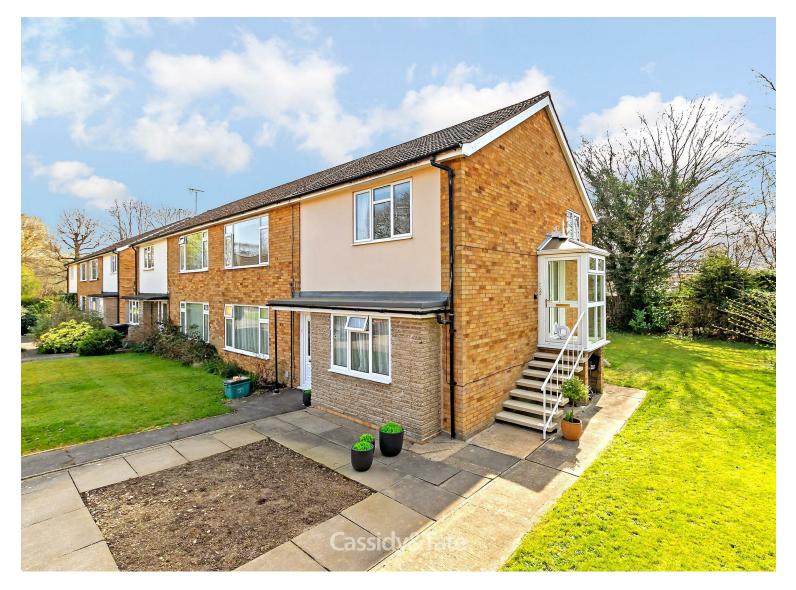

### RYECROFT COURT, HATFIELD ROAD

ST. ALBANS AL4 OSW

Price Guide £385,000

EPC Rating: C Council Tax Band: C

# All The Ingredients Needed For A Fabulous Lifestyle

Positioned overlooking attractive open gardens is this stunning and spacious, two double bedroom, first floor chain free share of freehold maisonette. A refurbished property to a beautiful standard throughout, and enjoys bright and versatile living accommodation comprising of a 16ft lounge and a sleek modern fitted kitchen/breakfast room complete with integrated appliances. The property is further enhanced by two double bedrooms, a white bathroom suite, allocated parking, garage and attractive well maintained communal grounds for exclusive use of residents only. Ryecroft Court is situated to the East of St Albans with bus routes giving easy access to St Albans City Centre, the mainline railway station and good local schools. Also Alban Way which is located close by, is a trail for cyclists and walkers providing a safe, traffic-free route for leisure and commuting including access to St Albans city station.

## Specialists in Bespoke Properties

- Share of Freehold
- 16ft Lounge/ Diner
- Allocated Parking
- Garage en-Bloc
- Two Double Bedrooms
- Kitchen / Breakfast Room
- Communal Gardens
- Chain Free

www.cassidyandtate.co.uk