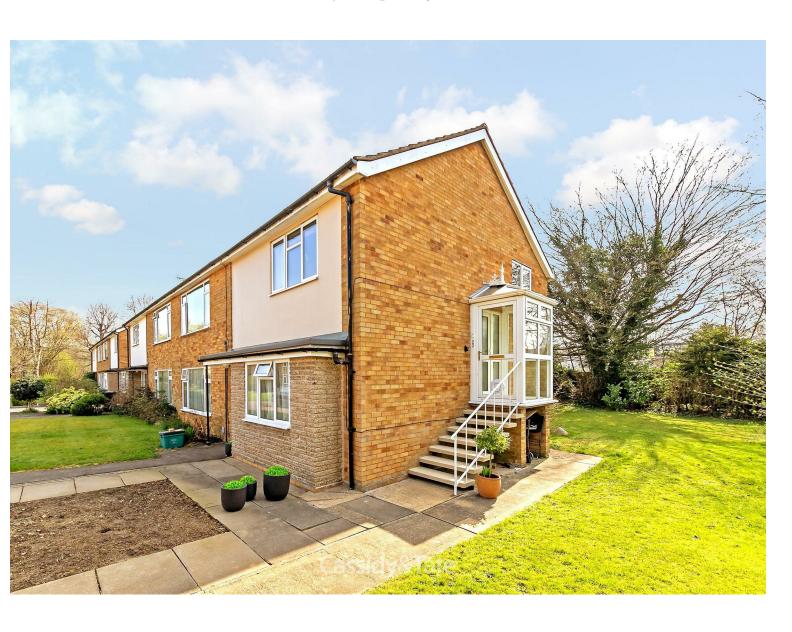

### RYECROFT COURT, HATFIELD ROAD

ST. ALBANS AL4 OSW

Price Guide £385,000

EPC Rating: C Council Tax Band: C

# All The Ingredients Needed For A Fabulous Lifestyle

Positioned overlooking attractive open gardens is this stunning and spacious, two double bedroom, first floor chain free share of freehold maisonette. A refurbished property to a beautiful standard throughout, and enjoys bright and versatile living accommodation comprising of a 16ft lounge and a sleek modern fitted kitchen/breakfast room complete with integrated appliances. The property is further enhanced by two double bedrooms, a white bathroom suite, allocated parking, garage and attractive well maintained communal grounds for exclusive use of residents only. Ryecroft Court is situated to the East of St Albans with bus routes giving easy access to St Albans City Centre, the mainline railway station and good local schools. Also Alban Way which is located close by, is a trail for cyclists and walkers providing a safe, traffic-free route for leisure and commuting including access to St Albans city station.

## Specialists in Bespoke Properties

- Share of Freehold
- 16ft Lounge/ Diner
- Allocated Parking
- Garage en-Bloc
- Two Double Bedrooms
- Kitchen / Breakfast Room
- Communal Gardens
- Chain Free

www.cassidyandtate.co.uk