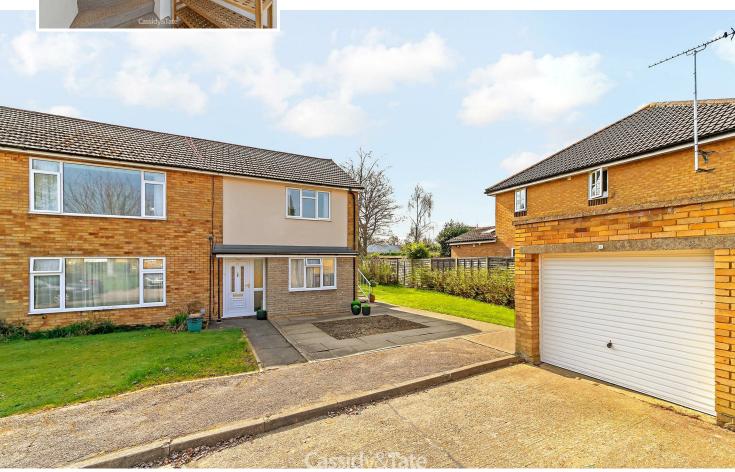

### RYECROFT COURT, HATFIELD ROAD

ST. ALBANS AL4 OSW

Price Guide £385,000

EPC Rating: C Council Tax Band: C

# All The Ingredients Needed For A Fabulous Lifestyle

Positioned overlooking attractive open gardens is this stunning and spacious, two double bedroom, first floor chain free share of freehold maisonette. A refurbished property to a beautiful standard throughout, and enjoys bright and versatile living accommodation comprising of a 16ft lounge and a sleek modern fitted kitchen/breakfast room complete with integrated appliances. The property is further enhanced by two double bedrooms, a white bathroom suite, allocated parking, garage and attractive well maintained communal grounds for exclusive use of residents only. Ryecroft Court is situated to the East of St Albans with bus routes giving easy access to St Albans City Centre, the mainline railway station and good local schools. Also Alban Way which is located close by, is a trail for cyclists and walkers providing a safe, traffic-free route for leisure and commuting including access to St Albans city station.