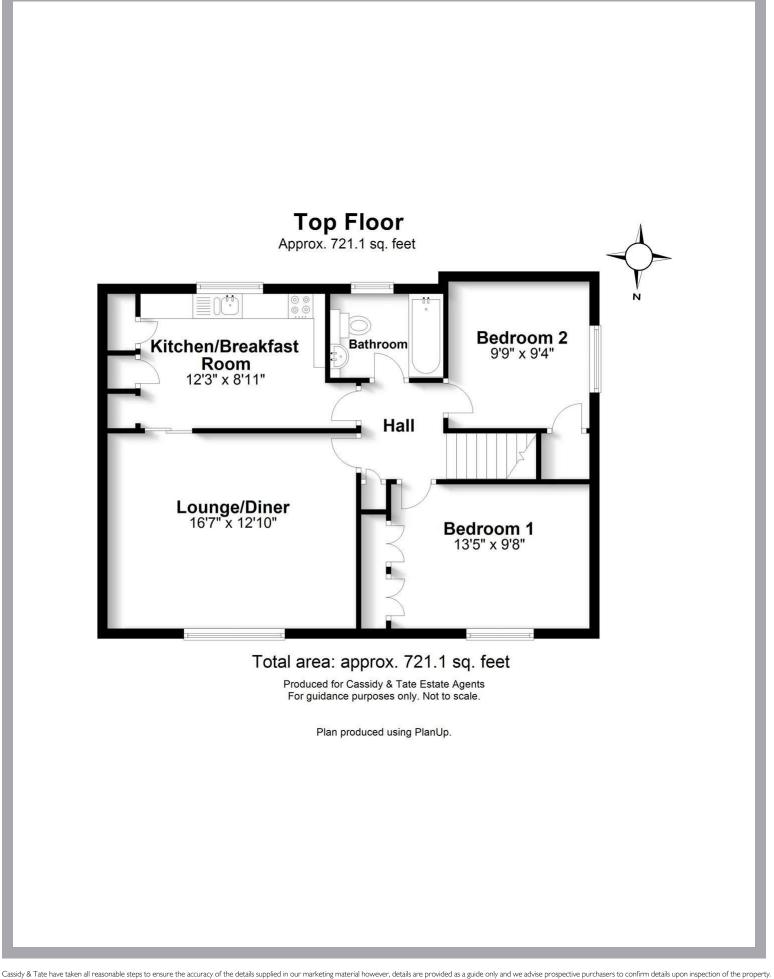

# All The Ingredients Needed For A Fabulous Lifestyle

Positioned overlooking attractive open gardens is this stunning and spacious, two double bedroom, first floor chain free share of freehold maisonette. A refurbished property to a beautiful standard throughout, and enjoys bright and versatile living accommodation comprising of a 16ft lounge and a sleek modern fitted kitchen/breakfast room complete with integrated appliances. The property is further enhanced by two double bedrooms, a white bathroom suite, allocated parking, garage and attractive well maintained communal grounds for exclusive use of residents only. Ryecroft Court is situated to the East of St Albans with bus routes giving easy access to St Albans City Centre, the mainline railway station and good local schools. Also Alban Way which is located close by, is a trail for cyclists and walkers providing a safe, traffic-free route for leisure and commuting including access to St Albans city station.

## Specialists in Bespoke Properties

- Share of Freehold
- 16ft Lounge/ Diner
- Allocated Parking
- Garage en-Bloc
- Two Double Bedrooms
- Kitchen / Breakfast Room
- Communal Gardens
- Chain Free

www.cassidyandtate.co.uk