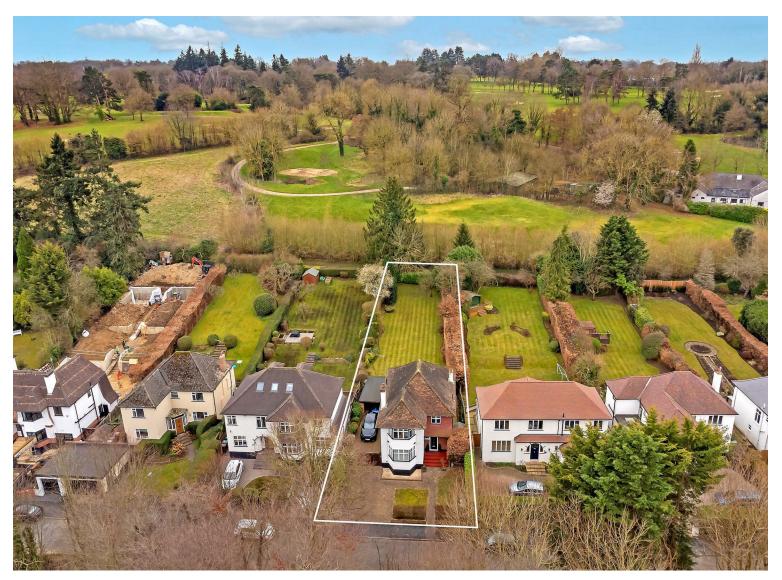

## All The Ingredients Needed For A Fabulous Lifestyle

Nestled on the desirable Moor Lane in Rickmansworth, this impressive detached house offers a perfect blend of space and potential. Boasting four generously sized bedrooms, this property is ideal for families seeking comfort and room to grow. The home features three well-appointed reception rooms, providing ample space for relaxation, entertaining, or even a home office. The two bathrooms ensure convenience for busy mornings and family life, while the large family rear garden presents an excellent opportunity for outdoor enjoyment, gardening, or children's play. The expansive garden is a blank canvas, ready for your personal touch. This property comes with the added benefit of being chain-free, allowing for a smoother transition into your new home. Furthermore, there is significant potential to extend the property, subject to planning permission, making it an exciting prospect for those looking to create their dream home. Located close to the vibrant towns of Rickmansworth and Northwood, residents will enjoy easy access to a variety of local amenities, including shops, schools, and transport links. This charming house on Moor Lane is not just a home; it is a wonderful opportunity to invest in a property that can evolve with your family's needs. Don't miss the chance to make this spacious and versatile house your own.

### Specialists in Bespoke Properties

- Detached House
- Four Bedrooms
- Large Family Garden
- Two Bathrooms
- Three Reception Rooms
- Potential To Extend stpp
- Close to Mainline Stations
- Chain Free