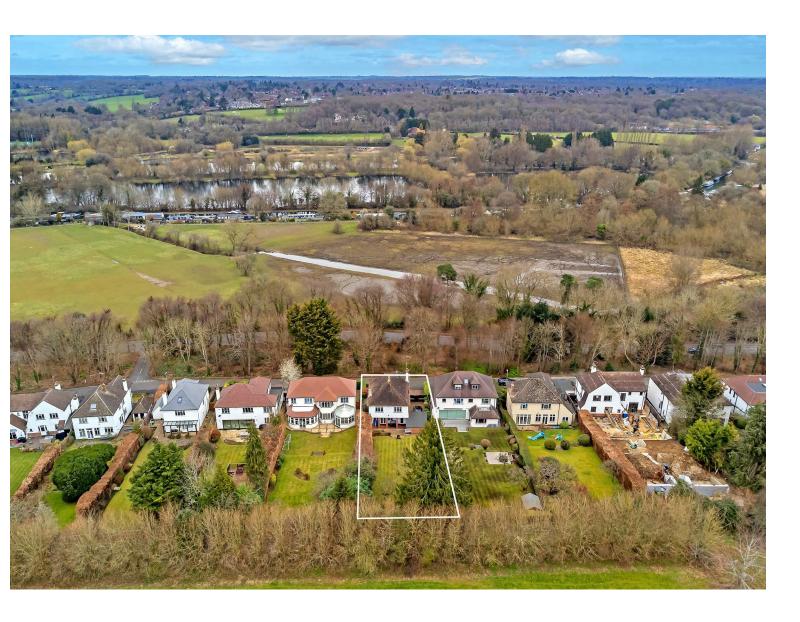

## All The Ingredients Needed For A Fabulous Lifestyle

Nestled on the desirable Moor Lane in Rickmansworth, this impressive detached house offers a perfect blend of space and potential. Boasting four generously sized bedrooms, this property is ideal for families seeking comfort and room to grow. The home features three well-appointed reception rooms, providing ample space for relaxation, entertaining, or even a home office. The two bathrooms ensure convenience for busy mornings and family life, while the large family rear garden presents an excellent opportunity for outdoor enjoyment, gardening, or children's play. The expansive garden is a blank canvas, ready for your personal touch. This property comes with the added benefit of being chain-free, allowing for a smoother transition into your new home. Furthermore, there is significant potential to extend the property, subject to planning permission, making it an exciting prospect for those looking to create their dream home. Located close to the vibrant towns of Rickmansworth and Northwood, residents will enjoy easy access to a variety of local amenities, including shops, schools, and transport links. This charming house on Moor Lane is not just a home; it is a wonderful opportunity to invest in a property that can evolve with your family's needs. Don't miss the chance to make this spacious and versatile house your own.

### Specialists in Bespoke Properties

- Detached House
- Four Bedrooms
- Large Family Garden
- Two Bathrooms
- Three Reception Rooms
- Potential To Extend stpp
- Close to Mainline Stations
- Chain Free