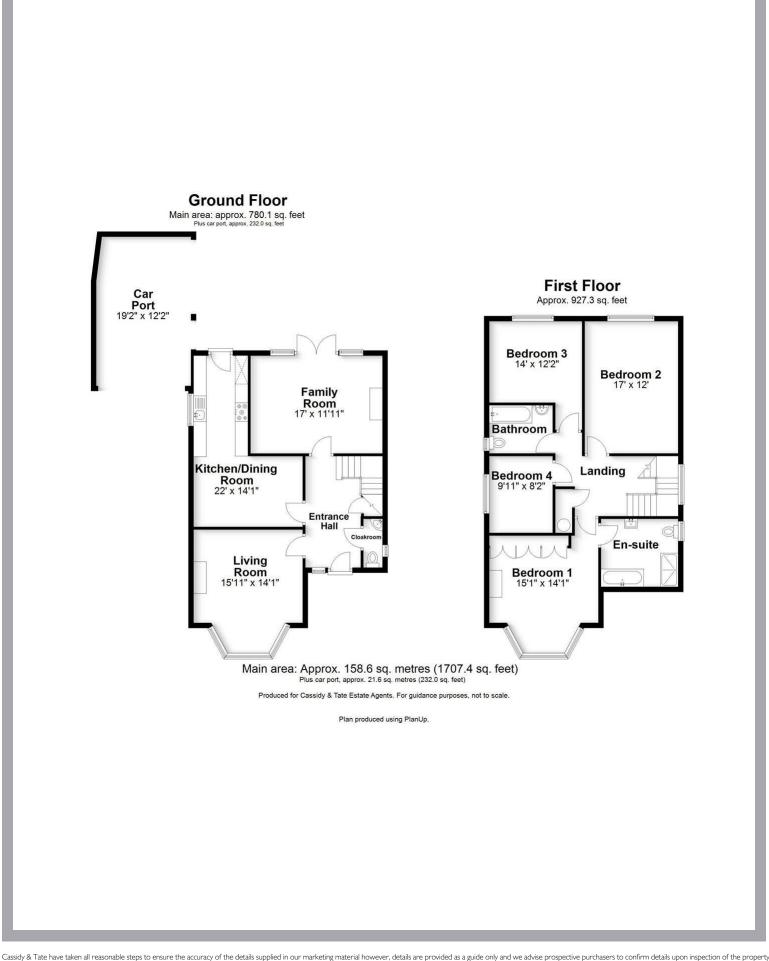

### Specialists in Bespoke Properties

- Detached House
- Four Bedrooms
- Large Family Garden
- Two Bathrooms
- Three Reception Rooms
- Potential To Extend stpp
- Close to Mainline Stations
- Chain Free