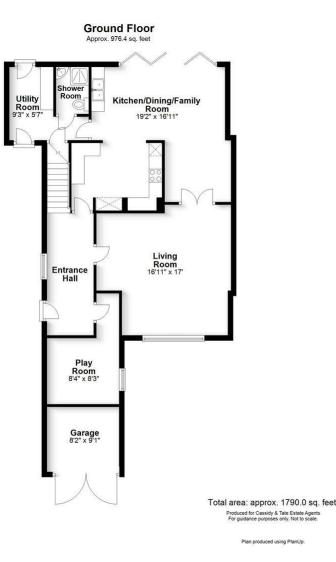

## All The Ingredients Needed For A Fabulous Lifestyle

Nestled in the desirable area of Chestnut Drive, St Albans, this impressive semi-detached house offers a spacious and comfortable family home. Spanning an impressive 1,790 square feet, the property boasts four generously sized double bedrooms, ensuring ample space for family living or guests. With three well-appointed bathrooms, morning routines will be a breeze, providing convenience for all. The heart of this home is its open-plan accommodation, which seamlessly connects the living spaces, making it ideal for both entertaining and everyday family life. The three reception rooms provide versatility, allowing for a formal sitting area, a playroom, or a study, depending on your needs. For families with children, the property is conveniently located within walking distance to Beaumont School, making school runs a simple task. The low-maintenance rear garden is perfect for those who wish to enjoy outdoor space without the burden of extensive upkeep, offering a tranquil retreat for relaxation or family gatherings. This large family home is a rare find in St Albans, combining modern living with practicality. Whether you are looking to settle down or invest in a property that meets the needs of a growing family, this residence on Chestnut Drive is sure to impress. Don't miss the opportunity to make this wonderful house your new home.

Eaves Storage

Produced for Cassidy & Tate Estate Agents For guidance purposes only. Not to scale.

Plan produced using PlanUp