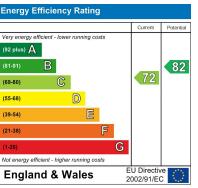

### Award Winning Agency

Offers In Excess Of £980,000

EPC Rating: C Council Tax Band:

| Environmental Impact (CO <sub>2</sub> ) Rating      |                        |           |
|-----------------------------------------------------|------------------------|-----------|
|                                                     | Current                | Potential |
| Very environmentally friendly - lower CO2 emissions |                        |           |
| (92 plus) 🛕                                         |                        |           |
| (81-91)                                             |                        |           |
| (69-80)                                             |                        |           |
| (55-68)                                             |                        |           |
| (39-54)                                             |                        |           |
| (21-38)                                             |                        |           |
| (1-20) G                                            |                        |           |
| Not environmentally friendly - higher CO2 emissions |                        |           |
|                                                     | U Directiv<br>002/91/E |           |