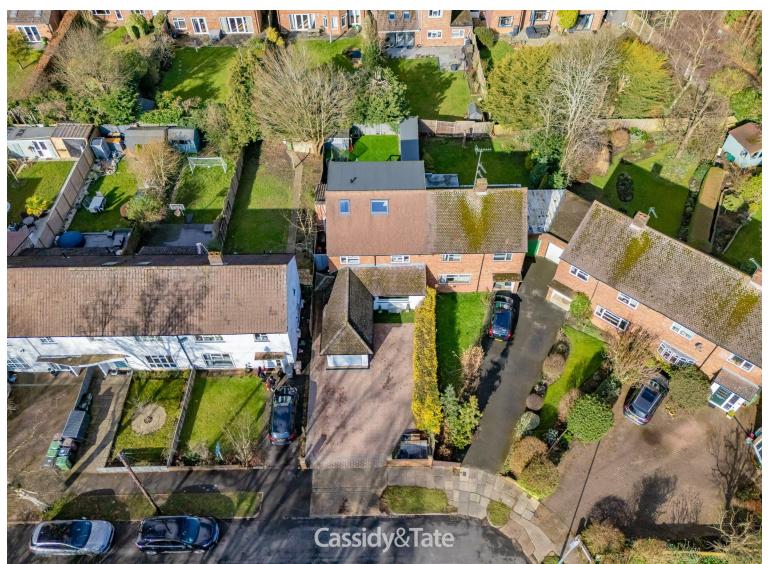

## All The Ingredients Needed For A Fabulous Lifestyle

Nestled in the desirable area of Chestnut Drive, St Albans, this impressive semi-detached house offers a spacious and comfortable family home. Spanning an impressive 1,790 square feet, the property boasts four generously sized double bedrooms, ensuring ample space for family living or guests. With three well-appointed bathrooms, morning routines will be a breeze, providing convenience for all. The heart of this home is its open-plan accommodation, which seamlessly connects the living spaces, making it ideal for both entertaining and everyday family life. The three reception rooms provide versatility, allowing for a formal sitting area, a playroom, or a study, depending on your needs. For families with children, the property is conveniently located within walking distance to Beaumont School, making school runs a simple task. The low-maintenance rear garden is perfect for those who wish to enjoy outdoor space without the burden of extensive upkeep, offering a tranquil retreat for relaxation or family gatherings. This large family home is a rare find in St Albans, combining modern living with practicality. Whether you are looking to settle down or invest in a property that meets the needs of a growing family, this residence on Chestnut Drive is sure to impress. Don't miss the opportunity to make this wonderful house your new home.