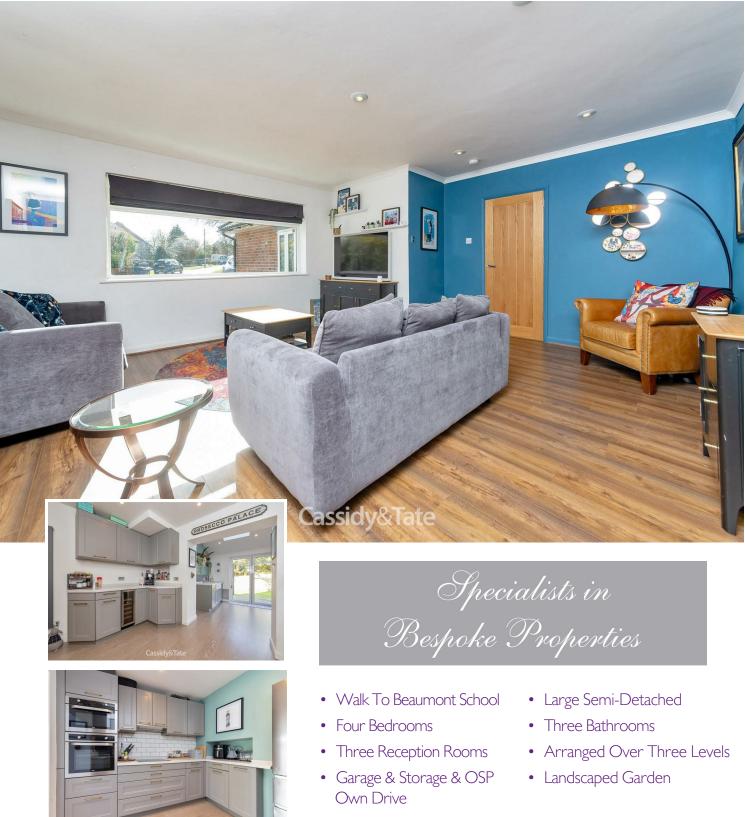

## All The Ingredients Needed For A Fabulous Lifestyle

Nestled in the desirable area of Chestnut Drive, St Albans, this impressive semi-detached house offers a spacious and comfortable family home. Spanning an impressive 1,790 square feet, the property boasts four generously sized double bedrooms, ensuring ample space for family living or guests. With three well-appointed bathrooms, morning routines will be a breeze, providing convenience for all. The heart of this home is its open-plan accommodation, which seamlessly connects the living spaces, making it ideal for both entertaining and everyday family life. The three reception rooms provide versatility, allowing for a formal sitting area, a playroom, or a study, depending on your needs. For families with children, the property is conveniently located within walking distance to Beaumont School, making school runs a simple task. The low-maintenance rear garden is perfect for those who wish to enjoy outdoor space without the burden of extensive upkeep, offering a tranquil retreat for relaxation or family gatherings. This large family home is a rare find in St Albans, combining modern living with practicality. Whether you are looking to settle down or invest in a property that meets the needs of a growing family, this residence on Chestnut Drive is sure to impress. Don't miss the opportunity to make this wonderful house your new home.