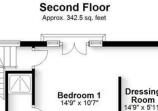

## All The Ingredients Needed For A Fabulous Lifestyle

Nestled in the desirable area of Chestnut Drive, St Albans, this impressive semi-detached house offers a spacious and comfortable family home. Spanning an impressive 1,790 square feet, the property boasts four generously sized double bedrooms, ensuring ample space for family living or guests. With three well-appointed bathrooms, morning routines will be a breeze, providing convenience for all. The heart of this home is its open-plan accommodation, which seamlessly connects the living spaces, making it ideal for both entertaining and everyday family life. The three reception rooms provide versatility, allowing for a formal sitting area, a playroom, or a study, depending on your needs. For families with children, the property is conveniently located within walking distance to Beaumont School, making school runs a simple task. The low-maintenance rear garden is perfect for those who wish to enjoy outdoor space without the burden of extensive upkeep, offering a tranquil retreat for relaxation or family gatherings. This large family home is a rare find in St Albans, combining modern living with practicality. Whether you are looking to settle down or invest in a property that meets the needs of a growing family, this residence on Chestnut Drive is sure to impress. Don't miss the opportunity to make this wonderful house your new home.

Eaves Storage

Produced for Cassidy & Tate Estate Agents For guidance purposes only. Not to scale.

Plan produced using PlanUp