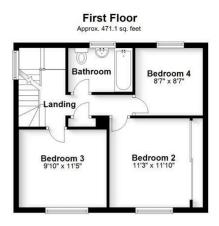

## All The Ingredients Needed For A Fabulous Lifestyle

Nestled in the desirable area of Chestnut Drive, St Albans, this impressive semi-detached house offers a spacious and comfortable family home. Spanning an impressive 1,790 square feet, the property boasts four generously sized double bedrooms, ensuring ample space for family living or guests. With three well-appointed bathrooms, morning routines will be a breeze, providing convenience for all. The heart of this home is its open-plan accommodation, which seamlessly connects the living spaces, making it ideal for both entertaining and everyday family life. The three reception rooms provide versatility, allowing for a formal sitting area, a playroom, or a study, depending on your needs. For families with children, the property is conveniently located within walking distance to Beaumont School, making school runs a simple task. The low-maintenance rear garden is perfect for those who wish to enjoy outdoor space without the burden of extensive upkeep, offering a tranquil retreat for relaxation or family gatherings. This large family home is a rare find in St Albans, combining modern living with practicality. Whether you are looking to settle down or invest in a property that meets the needs of a growing family, this residence on Chestnut Drive is sure to impress. Don't miss the opportunity to make this wonderful house your new home.

Eaves Storage

Produced for Cassidy & Tate Estate Agents For guidance purposes only. Not to scale.

Plan produced using PlanUp