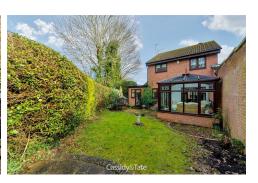

# All The Ingredients Needed For A Fabulous Lifestyle

Portman Close Jersey Farm presents an exceptional opportunity to acquire a charming chain free three-bedroom detached house. Built by the reputable Bovis Homes in the late 1980s, this property boasts a generous living space of 1,119 square feet, making it an ideal family home. Upon entering, you will find three well-proportioned reception rooms, providing ample space for both relaxation and entertaining. The layout is thoughtfully designed to cater to modern living, ensuring that each room flows seamlessly into the next. The property features a well-appointed bathroom, serving the three comfortable bedrooms, which are perfect for family members or guests. One of the standout features of this home is its enviable corner plot, which not only offers a sense of privacy but also presents exciting potential for extension, subject to the necessary planning permissions. This flexibility allows you to tailor the property to your specific needs and preferences. The location is particularly appealing for families, as it is within walking distance to the highly regarded Sandringham School, making the morning school run a breeze. The surrounding area of Jersey Farm is known for its community spirit and green spaces, providing a tranquil environment for both children and adults alike. In summary, this three-bedroom detached house on Portman Close is a rare find, combining a prime location, spacious living areas, and the potential for future development. Whether you are looking to settle down or invest, this property is sure to meet your needs and exceed your expectations.

## **Ground Floor** Approx. 727.5 sq. feet Conservatory 11'5" x 8'10" **First Floor** Kitchen Dining **Bedroom 2** Room Living Room 14'5" x 13'2" Garage 18'6" x 8'4" Bedroom 1 11'10" x 10'1" Bedroom 3 Entrand Total area: approx. 1119.5 sq. feet Produced for Cassidy & Tate Estate Agents. For guidance purposes, not to scale. Plan produced using PlanUp.