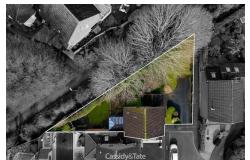

### PORTMAN CLOSE

Cassidy&Tate

ST. ALBANS AL4 9TW

Price Guide £745,000

EPC Rating: D Council Tax Band: F

# All The Ingredients Needed For A Fabulous Lifestyle

Portman Close Jersey Farm presents an exceptional opportunity to acquire a charming chain free three-bedroom detached house. Built by the reputable Bovis Homes in the late 1980s, this property boasts a generous living space of 1,119 square feet, making it an ideal family home. Upon entering, you will find three well-proportioned reception rooms, providing ample space for both relaxation and entertaining. The layout is thoughtfully designed to cater to modern living, ensuring that each room flows seamlessly into the next. The property features a well-appointed bathroom, serving the three comfortable bedrooms, which are perfect for family members or guests. One of the standout features of this home is its enviable corner plot, which not only offers a sense of privacy but also presents exciting potential for extension, subject to the necessary planning permissions. This flexibility allows you to tailor the property to your specific needs and preferences. The location is particularly appealing for families, as it is within walking distance to the highly regarded Sandringham School, making the morning school run a breeze. The surrounding area of Jersey Farm is known for its community spirit and green spaces, providing a tranquil environment for both children and adults alike. In summary, this three-bedroom detached house on Portman Close is a rare find, combining a prime location, spacious living areas, and the potential for future development. Whether you are looking to settle down or invest, this property is sure to meet your needs and exceed your expectations.

- Cassidy&Tate

- Located In Jersey Farm
- Detached Bovis Home
- Three Reception Rooms
- Chain Free

**England & Wales** 

- Walking To Sandringham
- Three Bedrooms
- Garage & Parking
- Potential To Extend stpp