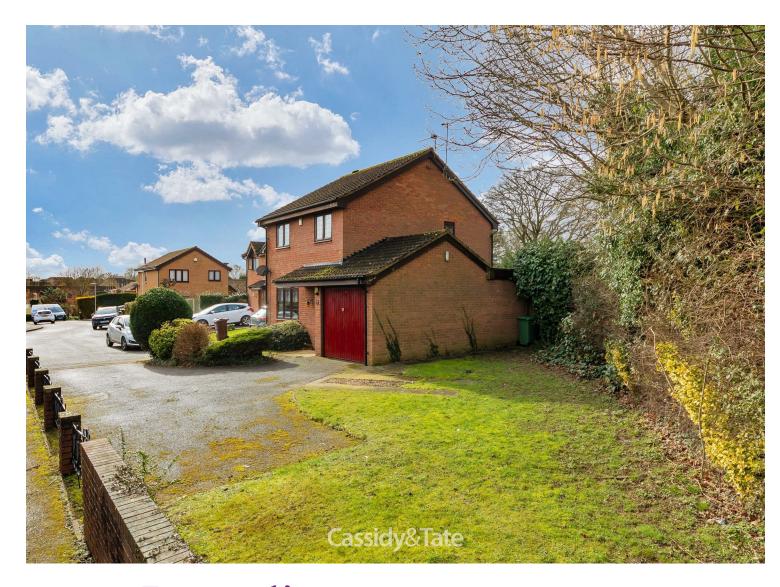

# All The Ingredients Needed For A Fabulous Lifestyle

Portman Close Jersey Farm presents an exceptional opportunity to acquire a charming chain free three-bedroom detached house. Built by the reputable Bovis Homes in the late 1980s, this property boasts a generous living space of 1,119 square feet, making it an ideal family home. Upon entering, you will find three well-proportioned reception rooms, providing ample space for both relaxation and entertaining. The layout is thoughtfully designed to cater to modern living, ensuring that each room flows seamlessly into the next. The property features a well-appointed bathroom, serving the three comfortable bedrooms, which are perfect for family members or guests. One of the standout features of this home is its enviable corner plot, which not only offers a sense of privacy but also presents exciting potential for extension, subject to the necessary planning permissions. This flexibility allows you to tailor the property to your specific needs and preferences. The location is particularly appealing for families, as it is within walking distance to the highly regarded Sandringham School, making the morning school run a breeze. The surrounding area of Jersey Farm is known for its community spirit and green spaces, providing a tranquil environment for both children and adults alike. In summary, this three-bedroom detached house on Portman Close is a rare find, combining a prime location, spacious living areas, and the potential for future development. Whether you are looking to settle down or invest, this property is sure to meet your needs and exceed your expectations.

- Cassidy&Tate

- Located In Jersey Farm
- Detached Bovis Home
- Three Reception Rooms
- Chain Free

**England & Wales** 

- Walking To Sandringham
- Three Bedrooms
- Garage & Parking
- Potential To Extend stpp