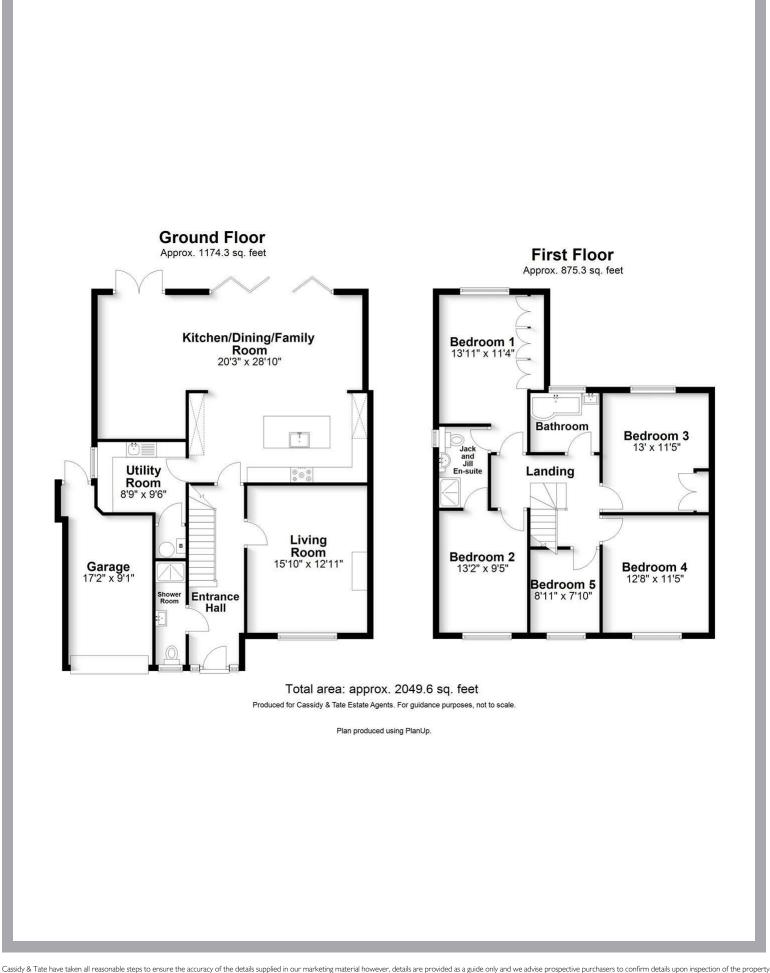

# All The Ingredients Needed For A Fabulous Lifestyle

This charming extended semi-detached house offers the perfect blend of comfort and convenience. Five spacious bedrooms are ideal for families seeking ample living space. The home features a stunning living/eat-in kitchen with bi-folding doors opening into a large rear garden. Two inviting reception rooms provide a warm and welcoming atmosphere for relaxation and entertaining, with a wood burner in the second reception area adjoining the kitchen and a separate quiet evening room. Two bathrooms are on the first floor, and an additional shower room is downstairs with direct access to an internal garage. The generous parking space accommodates up to four cars for those with vehicles. Families will appreciate being within the catchment areas for the highly regarded Sandringham and Skyswood schools, making this home an excellent choice for those prioritising education. Additionally, the bustling Quadrant Shopping Centre is just a short walk away, offering a variety of shops and amenities to cater to your everyday needs. The convenience of having a Marks and Spencer food hall nearby further enhances the appeal of this location, making grocery shopping a breeze. This property presents an excellent opportunity to enjoy a comfortable family lifestyle in a vibrant community. With its spacious layout, the ability to walk to Sandringham and Skyswood Schools and proximity to shopping facilities, this home will surely attract interest from discerning buyers. St Albans is a Roman City of great historical interest, with many restaurants, cafes and bars. The Verulamium Park close by has approximately 100 acres of beautiful parkland and lake, providing many leisure facilities. St Albans has an excellent selection of schooling, both state and private. The surrounding countryside offers abundant leisure activities, including walking and riding, numerous golf courses, leisure centres and a mainline station with fast trains to Kings Cross.

## Specialists in Bespoke Properties

- Classic Nash Semi-Detached
   Five Bedrooms
- Large Garden
- Sandringham Senior Catchment
- Skyswood Junior Catchment Side & Rear Extended
- Garage & Parking
- Large Live-in Kitchen