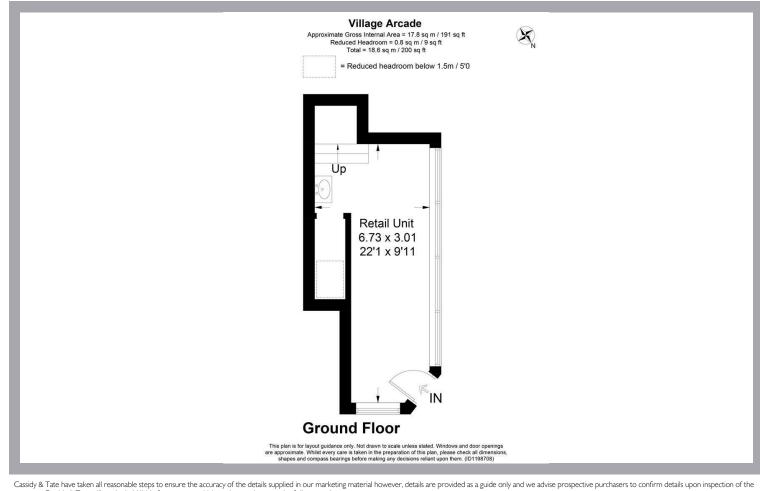

## All The Ingredients Needed For A Fabulous Lifestyle

This retail unit is situated in the Village Arcade, High Street close to the city centre. This is a well established location, with a wide variety of retail outlets and services represented. St. Albans is a prosperous and historic market town, strategically situated some twenty miles north west of central London. This city enjoys excellent road and rail communications with the M25 (J21A), M1 (J6) and M1 (M)(J3) motorways all with approximately six miles distance. St. Albans mainline railway station provides for rapid access to St Pancras International (approximate travelling time is twenty minutes)