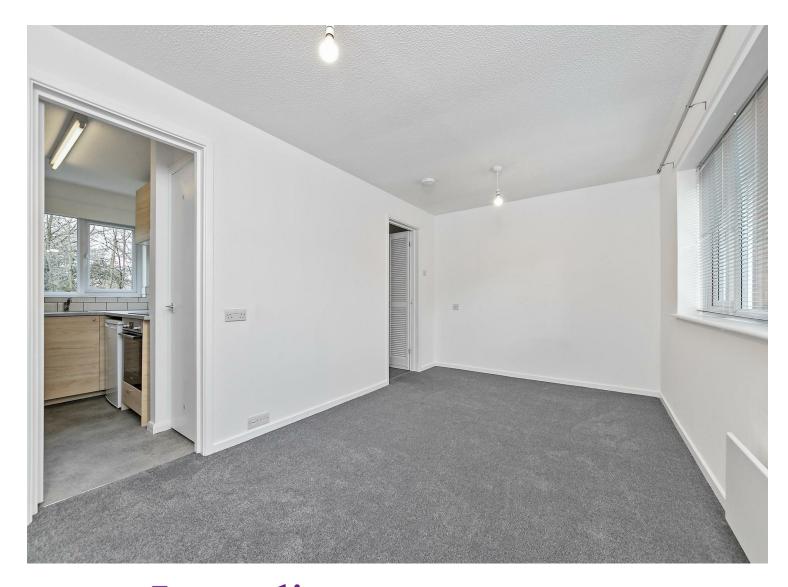

## All The Ingredients Needed For A Fabulous Lifestyle

A bright ground-floor studio apartment in a cul de sac location is positioned in a modern development, close to good local amenities. The property is presented in good decorative order. It offers light and bright living spaces, including a well-proportioned sitting room/bedroom leading to the fitted kitchen and a dressing room with a fitted wardrobe, hanging rail, shelving, and drawers. A door from the dressing room leads to the shower room, complete with a three-piece white suite. The property further benefits from double glazing, electric heating, an enclosed communal garden, and residents' and visitors' parking. Wheat Close is situated on the fringes of Jersey Farm and Sandridge, giving commuters easy access to St Albans city centre and the mainline railway station, making this property very popular. The property has the benefit of an allocated parking space.

## **Ground Floor** Bed/Sitting Room 2.66m x 4.64m Total area: approx. 25.1 sq. metres (270.7 sq. feet) Sketch layout only. This plan is not drawn to scale and is for identification purposes only. Plan produced using The Mobile Agent.