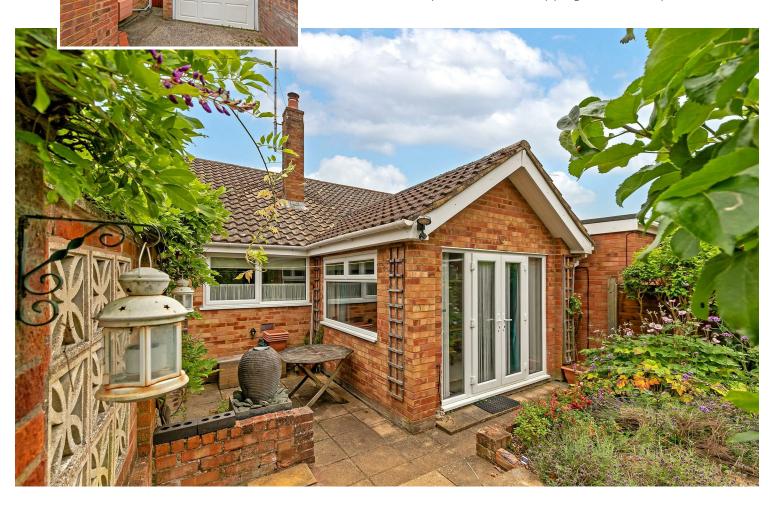

# All The Ingredients Needed For A Fabulous Lifestyle

Discover the perfect blend of charm and practicality in this stunning semi-detached and extended bungalow, ideally situated in the sought-after area of Marshalswick, St. Albans. This home is an excellent choice for both downsizers looking for a peaceful haven and families in need of space to grow. One of the most impressive aspects of this property is the well-designed extension, which significantly enhances the living area and offers flexibility to suit your lifestyle. With two spacious double bedrooms, you can unwind in comfort at the end of each day. The stylish shower room, featuring luxurious underfloor heating, ensures that your mornings start right, making daily routines a pleasure. Parking is made simple with a garage and a private drive that accommodates up to three vehicles, providing practicality for your family and guests. Step outside to a beautiful garden, complete with a generous summer house at the rear, making it the perfect spot for relaxation or entertaining. Plus, the proximity to Skyswood and Sandringham Schools means exceptional education is just a pleasant stroll away. Conveniently close to the Quadrant Shopping Centre, you'll find a wide range of shops, including a Marks & Spencer food hall, to meet all your daily needs. This property truly has it all—don't miss the chance to make it your new home! Chain Free too

## Specialists in Bespoke Properties

- Extended To Rear
- Two Double Bedrooms
- Chain Free
- **England & Wales**
- Walk To Sandringham School Semi-Detached Bungalow
  - Garage & Gardens
  - Close to Quadrant Shopping Centre
  - Own Drive 3 Car Parking