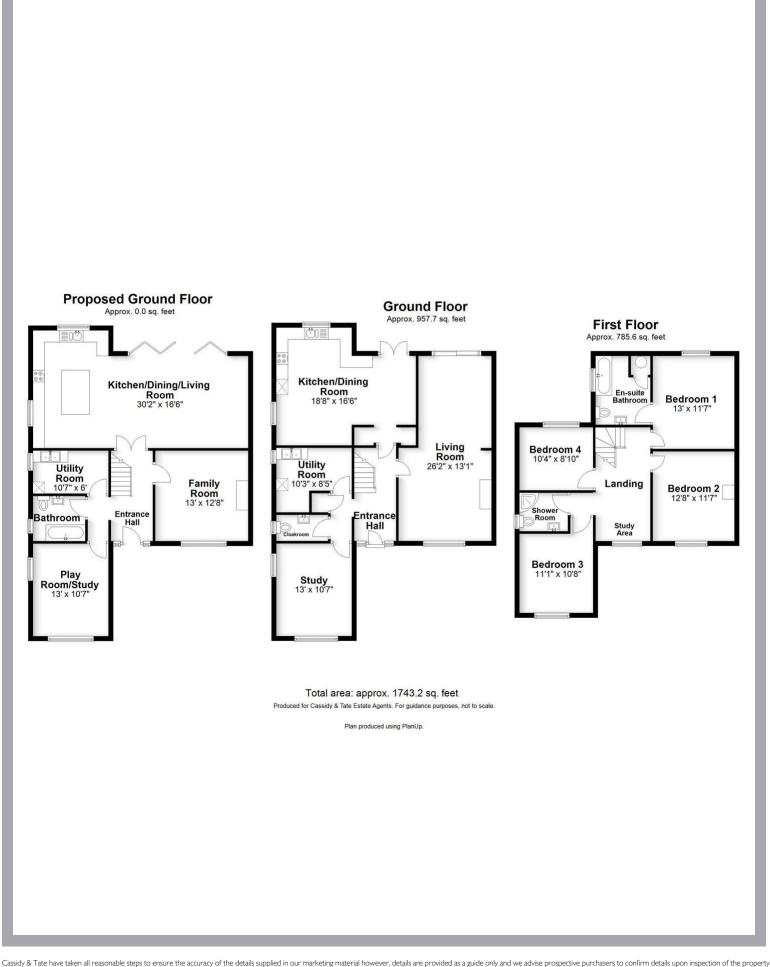

## All The Ingredients Needed For A Fabulous Lifestyle

This four double-bedroom semi-detached Nash family home that is situated on a lovely tree-lined cul-de-sac, has been extended and perfectly designed to create a wonderful sense of space. The accommodation is currently arranged over two floors and includes an entrance hall, cloakroom, utility room, a spacious living room, second reception, an open plan kitchen/dining/family room, four bedrooms, a large study/landing an en-suite to the main bedroom and a family shower room. Externally, the property boasts a large 80' plus south-facing rear garden and a driveway providing off-road parking for several vehicles. Springwood Walk is a desirable address located within the catchment area of excellent schools and good local amenities. Access to pretty Jersey Lane is close by with walks to Sandridge and the Quadrant. St Albans, a historic city in Hertfordshire, England, is known for its rich history dating back to Roman times when it was called Verulamium. The city is home to several notable landmarks and attractions, including the magnificent St Albans Cathedral, the country's oldest and most impressive cathedral. The city centre features a mix of medieval and Georgian architecture, with cobbled streets, traditional pubs, and independent shops. St Albans also boasts beautiful green spaces such as Verulamium Park and Clarence Park.

### Specialists in Bespoke Properties

- Largely Extended Nash
- Four Reception Rooms
- Cul-de-Sac Road
- Freehold EPC C
- Four Double Beds
- Large South Facing Garden
- Tax Band F £3.025
- Walk to Sandringham School