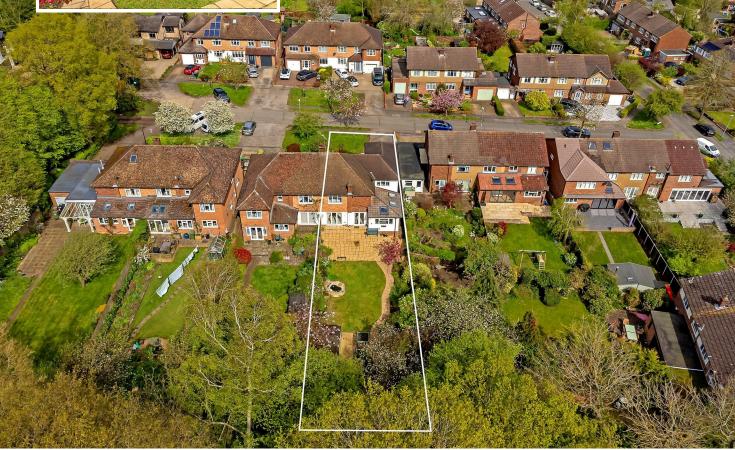

## All The Ingredients Needed For A Fabulous Lifestyle

This four double-bedroom semi-detached Nash family home that is situated on a lovely tree-lined cul-de-sac, has been extended and perfectly designed to create a wonderful sense of space. The accommodation is currently arranged over two floors and includes an entrance hall, cloakroom, utility room, a spacious living room, second reception, an open plan kitchen/dining/family room, four bedrooms, a large study/landing an en-suite to the main bedroom and a family shower room. Externally, the property boasts a large 80' plus south-facing rear garden and a driveway providing off-road parking for several vehicles. Springwood Walk is a desirable address located within the catchment area of excellent schools and good local amenities. Access to pretty Jersey Lane is close by with walks to Sandridge and the Quadrant. St Albans, a historic city in Hertfordshire, England, is known for its rich history dating back to Roman times when it was called Verulamium. The city is home to several notable landmarks and attractions, including the magnificent St Albans Cathedral, the country's oldest and most impressive cathedral. The city centre features a mix of medieval and Georgian architecture, with cobbled streets, traditional pubs, and independent shops. St Albans also boasts beautiful green spaces such as Verulamium Park and Clarence Park.

### Specialists in Bespoke Properties

- Largely Extended Nash
- Four Reception Rooms
- Cul-de-Sac Road
- Freehold EPC C
- Four Double Beds
- Large South Facing Garden
- Tax Band F £3.025
- Walk to Sandringham School