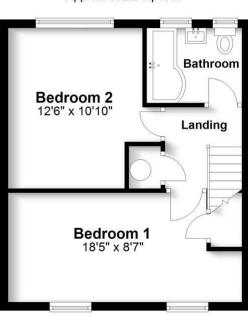

### First Floor

Approx. 392.2 sq. feet

Main area: Approx. 73.0 sq. metres (785.9 sq. feet)
Plus garage, approx. 17.0 sq. metres (183.3 sq. feet)

Produced for Cassidy & Tate Estate Agents. For guidance purposes, not to scale.

Plan produced using PlanUp.

Cassidy & Tate have taken all reasonable steps to ensure the accuracy of the details supplied in our marketing material however, details are provided as a guide only and we advise prospective purchasers to confirm details upon inspection of the property Cassidy & Tate will not be held liable for any costs which are incurred as a result of discrepancies.