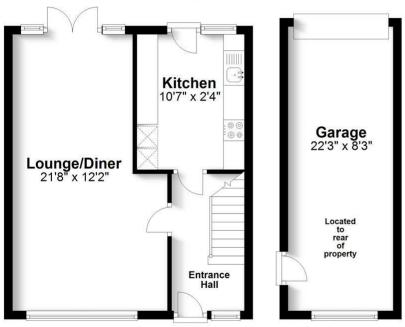

### **Ground Floor**

Main area: approx. 393.7 sq. feet

### First Floor

Approx. 392.2 sq. feet

Main area: Approx. 73.0 sq. metres (785.9 sq. feet)
Plus garage, approx. 17.0 sq. metres (183.3 sq. feet)

Produced for Cassidy & Tate Estate Agents. For guidance purposes, not to scale.

Plan produced using PlanUp.

Cassidy & Tate have taken all reasonable steps to ensure the accuracy of the details supplied in our marketing material however, details are provided as a guide only and we advise prospective purchasers to confirm details upon inspection of the property Cassidy & Tate will not be held liable for any costs which are incurred as a result of discrepancies.