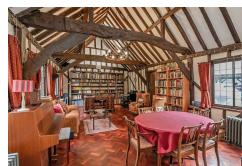

# All The Ingredients Needed For A Fabulous Lifestyle

Winches Lodge is a beautiful family home located at the head of a peaceful cul-de-sac, featuring stunning part-brick and part-weatherboarded façades, with beautifully presented interiors. The main highlight is the impressive 26ft drawing room in a converted period barn adjacent to the house, showcasing elegant wooden parquet flooring and a striking vaulted ceiling with exposed timber beams. The ground floor boasts a dual-aspect sitting room that a bay window, a convenient home office and a spacious kitchen and dining area brighten. This area includes modern wooden fitted units with integrated appliances and has French doors that lead out to the garden. An adjoining utility room provides extra storage space. On the first floor, there are five generously sized bedrooms. The principal and second bedrooms feature built-in storage and en suite shower rooms, while the family bathroom offers a separate shower. The exterior is equally inviting with a gravel driveway providing ample parking space and access to the detached carport and shed, accommodating two vehicles under cover. The front garden includes a lawn area and a paved pathway leading to the entrance. On one side, there is a south-facing patio garden with a storage shed, and on the other side is a further paved terrace, a lawn and border beds complete with hedgerow and fencing. Situated in a highly sought-after location, the property is conveniently close to the city centre, offering a variety of shopping, leisure and dining options. The nearby mainline station provides fast services to St Pancras International, reaching the City in just 19 minutes, as well as to Gatwick and beyond. Commuters also benefit from easy access to the M1, M25, A1 (M), and major airports including Heathrow, Luton, and Stansted. The area is served by numerous state primary and secondary schools, most notably Beaumont School within walking distance.