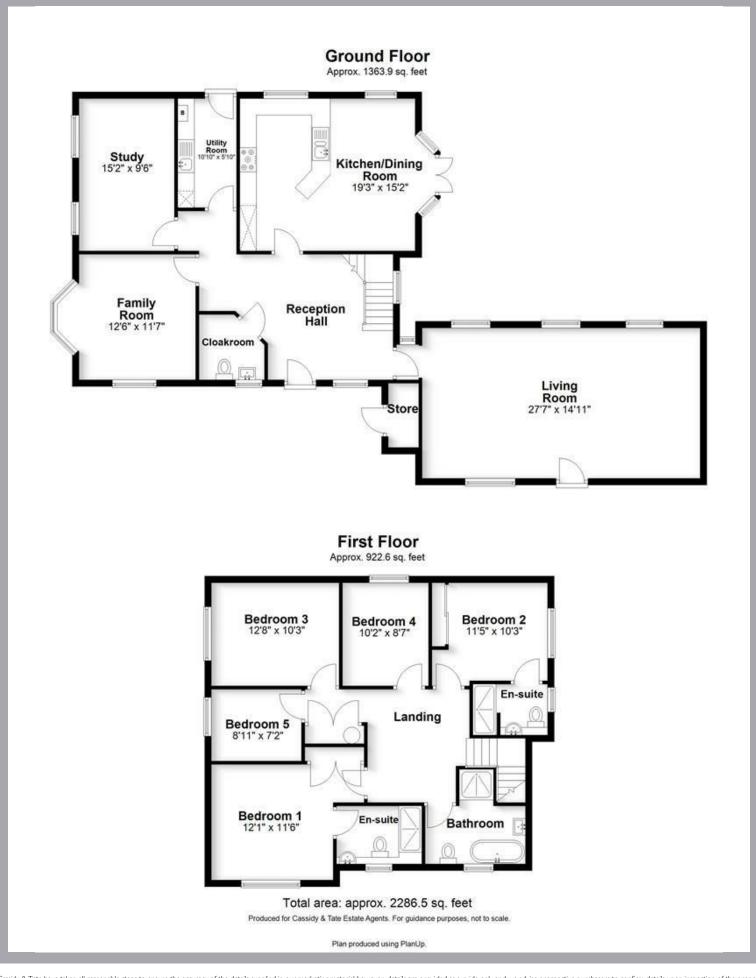

# All The Ingredients Needed For A Fabulous Lifestyle

Winches Lodge is a beautiful family home located at the head of a peaceful cul-de-sac, featuring stunning part-brick and part-weatherboarded façades, with beautifully presented interiors. The main highlight is the impressive 26ft drawing room in a converted period barn adjacent to the house, showcasing elegant wooden parquet flooring and a striking vaulted ceiling with exposed timber beams. The ground floor boasts a dual-aspect sitting room that a bay window, a convenient home office and a spacious kitchen and dining area brighten. This area includes modern wooden fitted units with integrated appliances and has French doors that lead out to the garden. An adjoining utility room provides extra storage space. On the first floor, there are five generously sized bedrooms. The principal and second bedrooms feature built-in storage and en suite shower rooms, while the family bathroom offers a separate shower. The exterior is equally inviting with a gravel driveway providing ample parking space and access to the detached carport and shed, accommodating two vehicles under cover. The front garden includes a lawn area and a paved pathway leading to the entrance. On one side, there is a south-facing patio garden with a storage shed, and on the other side is a further paved terrace, a lawn and border beds complete with hedgerow and fencing. Situated in a highly sought-after location, the property is conveniently close to the city centre, offering a variety of shopping, leisure and dining options. The nearby mainline station provides fast services to St Pancras International, reaching the City in just 19 minutes, as well as to Gatwick and beyond. Commuters also benefit from easy access to the M1, M25, A1 (M), and major airports including Heathrow, Luton, and Stansted. The area is served by numerous state primary and secondary schools, most notably Beaumont School within walking distance.

## Specialists in Bespoke Properties

- Five Bedroom Detached
- Cul de Sac Location
- Double Car Port
- Two En-suites

- Vaulted 26' Living Room
- Beaumont School Catchment
- Grade Two Listed (in Part)
- 2,286 Sa Ft