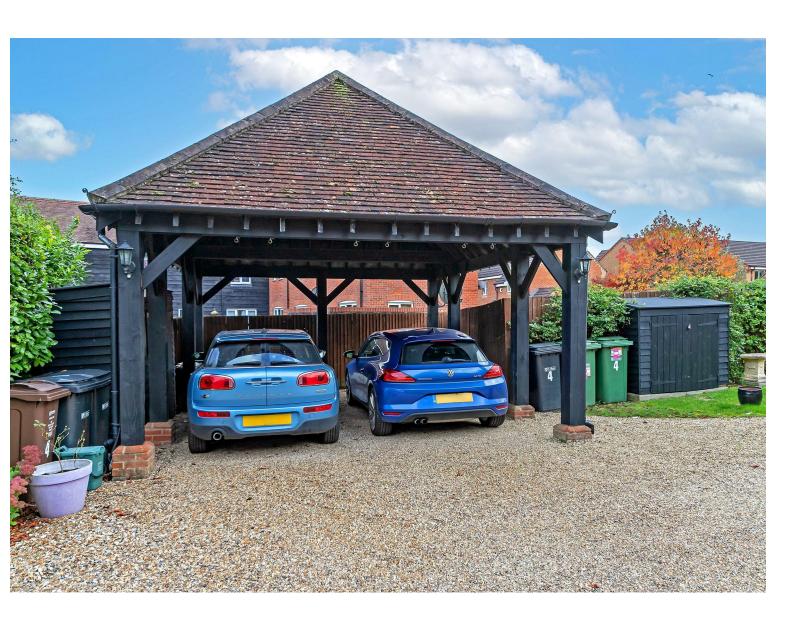

# All The Ingredients Needed For A Fabulous Lifestyle

Winches Lodge is a beautiful family home located at the head of a peaceful cul-de-sac, featuring stunning part-brick and part-weatherboarded façades, with beautifully presented interiors. The main highlight is the impressive 26ft drawing room in a converted period barn adjacent to the house, showcasing elegant wooden parquet flooring and a striking vaulted ceiling with exposed timber beams. The ground floor boasts a dual-aspect sitting room that a bay window, a convenient home office and a spacious kitchen and dining area brighten. This area includes modern wooden fitted units with integrated appliances and has French doors that lead out to the garden. An adjoining utility room provides extra storage space. On the first floor, there are five generously sized bedrooms. The principal and second bedrooms feature built-in storage and en suite shower rooms, while the family bathroom offers a separate shower. The exterior is equally inviting with a gravel driveway providing ample parking space and access to the detached carport and shed, accommodating two vehicles under cover. The front garden includes a lawn area and a paved pathway leading to the entrance. On one side, there is a south-facing patio garden with a storage shed, and on the other side is a further paved terrace, a lawn and border beds complete with hedgerow and fencing. Situated in a highly sought-after location, the property is conveniently close to the city centre, offering a variety of shopping, leisure and dining options. The nearby mainline station provides fast services to St Pancras International, reaching the City in just 19 minutes, as well as to Gatwick and beyond. Commuters also benefit from easy access to the M1, M25, A1 (M), and major airports including Heathrow, Luton, and Stansted. The area is served by numerous state primary and secondary schools, most notably Beaumont School within walking distance.

## Specialists in Bespoke Properties

- Five Bedroom Detached
- Cul de Sac Location
- Double Car Port
- Two En-suites

- Vaulted 26' Living Room
- Beaumont School Catchment
- Grade Two Listed (in Part)
- 2,286 Sa Ft