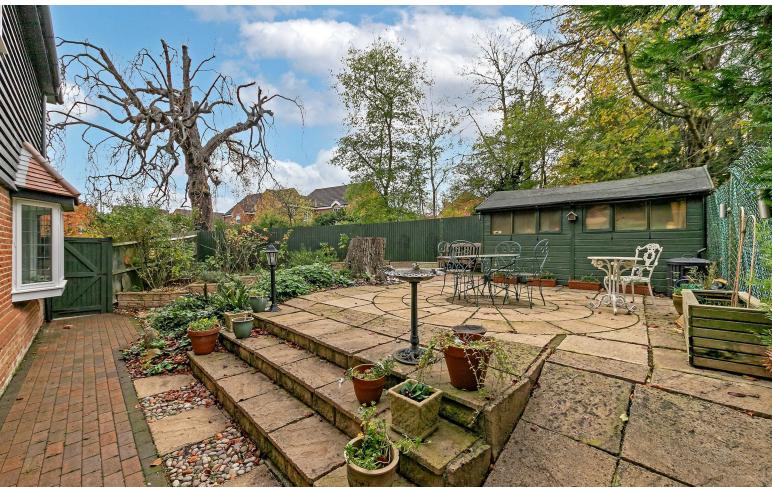

# All The Ingredients Needed For A Fabulous Lifestyle

Winches Lodge is a beautiful family home located at the head of a peaceful cul-de-sac, featuring stunning part-brick and part-weatherboarded façades, with beautifully presented interiors. The main highlight is the impressive 26ft drawing room in a converted period barn adjacent to the house, showcasing elegant wooden parquet flooring and a striking vaulted ceiling with exposed timber beams. The ground floor boasts a dual-aspect sitting room that a bay window, a convenient home office and a spacious kitchen and dining area brighten. This area includes modern wooden fitted units with integrated appliances and has French doors that lead out to the garden. An adjoining utility room provides extra storage space. On the first floor, there are five generously sized bedrooms. The principal and second bedrooms feature built-in storage and en suite shower rooms, while the family bathroom offers a separate shower. The exterior is equally inviting with a gravel driveway providing ample parking space and access to the detached carport and shed, accommodating two vehicles under cover. The front garden includes a lawn area and a paved pathway leading to the entrance. On one side, there is a south-facing patio garden with a storage shed, and on the other side is a further paved terrace, a lawn and border beds complete with hedgerow and fencing. Situated in a highly sought-after location, the property is conveniently close to the city centre, offering a variety of shopping, leisure and dining options. The nearby mainline station provides fast services to St Pancras International, reaching the City in just 19 minutes, as well as to Gatwick and beyond. Commuters also benefit from easy access to the M1, M25, A1 (M), and major airports including Heathrow, Luton, and Stansted. The area is served by numerous state primary and secondary schools, most notably Beaumont School within walking distance.