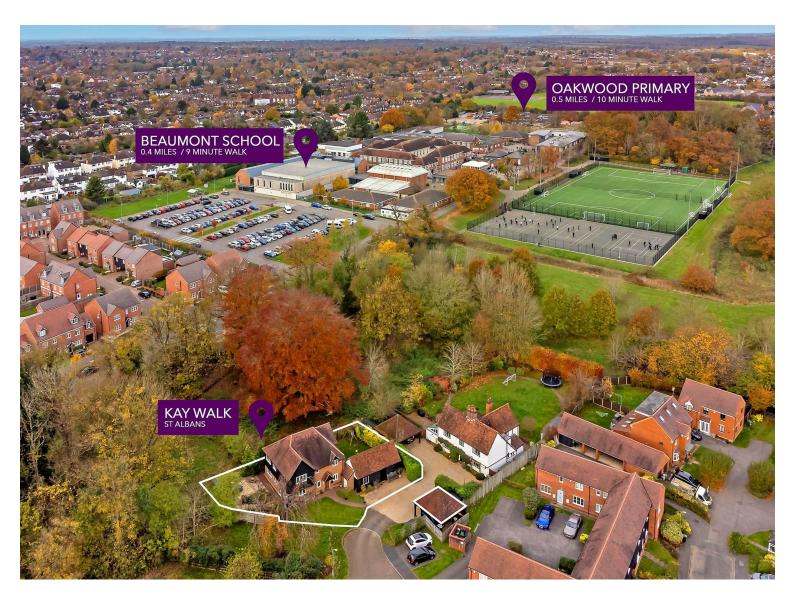

# All The Ingredients Needed For A Fabulous Lifestyle

Winches Lodge is a beautiful family home located at the head of a peaceful cul-de-sac, featuring stunning part-brick and part-weatherboarded façades, with beautifully presented interiors. The main highlight is the impressive 26ft drawing room in a converted period barn adjacent to the house, showcasing elegant wooden parquet flooring and a striking vaulted ceiling with exposed timber beams. The ground floor boasts a dual-aspect sitting room that a bay window, a convenient home office and a spacious kitchen and dining area brighten. This area includes modern wooden fitted units with integrated appliances and has French doors that lead out to the garden. An adjoining utility room provides extra storage space. On the first floor, there are five generously sized bedrooms. The principal and second bedrooms feature built-in storage and en suite shower rooms, while the family bathroom offers a separate shower. The exterior is equally inviting with a gravel driveway providing ample parking space and access to the detached carport and shed, accommodating two vehicles under cover. The front garden includes a lawn area and a paved pathway leading to the entrance. On one side, there is a south-facing patio garden with a storage shed, and on the other side is a further paved terrace, a lawn and border beds complete with hedgerow and fencing. Situated in a highly sought-after location, the property is conveniently close to the city centre, offering a variety of shopping, leisure and dining options. The nearby mainline station provides fast services to St Pancras International, reaching the City in just 19 minutes, as well as to Gatwick and beyond. Commuters also benefit from easy access to the M1, M25, A1 (M), and major airports including Heathrow, Luton, and Stansted. The area is served by numerous state primary and secondary schools, most notably Beaumont School within walking distance.