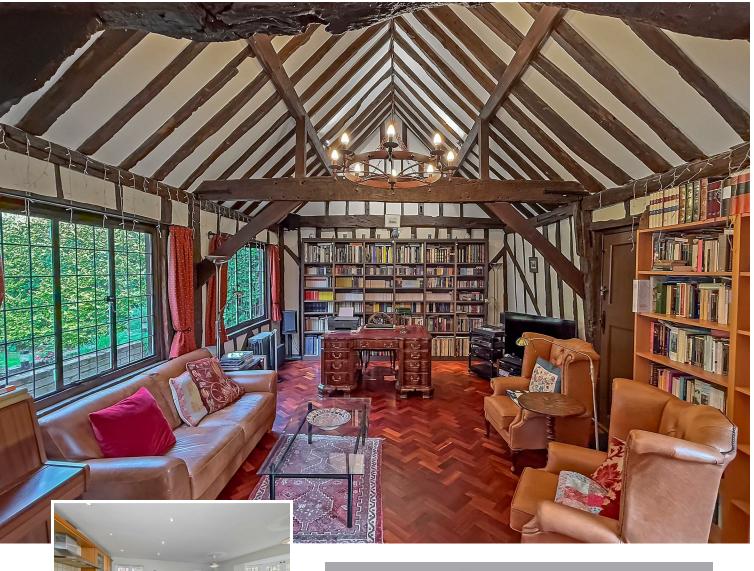

# All The Ingredients Needed For A Fabulous Lifestyle

Winches Lodge is a beautiful family home located at the head of a peaceful cul-de-sac, featuring stunning part-brick and part-weatherboarded façades, with beautifully presented interiors. The main highlight is the impressive 26ft drawing room in a converted period barn adjacent to the house, showcasing elegant wooden parquet flooring and a striking vaulted ceiling with exposed timber beams. The ground floor boasts a dual-aspect sitting room that a bay window, a convenient home office and a spacious kitchen and dining area brighten. This area includes modern wooden fitted units with integrated appliances and has French doors that lead out to the garden. An adjoining utility room provides extra storage space. On the first floor, there are five generously sized bedrooms. The principal and second bedrooms feature built-in storage and en suite shower rooms, while the family bathroom offers a separate shower. The exterior is equally inviting with a gravel driveway providing ample parking space and access to the detached carport and shed, accommodating two vehicles under cover. The front garden includes a lawn area and a paved pathway leading to the entrance. On one side, there is a south-facing patio garden with a storage shed, and on the other side is a further paved terrace, a lawn and border beds complete with hedgerow and fencing. Situated in a highly sought-after location, the property is conveniently close to the city centre, offering a variety of shopping, leisure and dining options. The nearby mainline station provides fast services to St Pancras International, reaching the City in just 19 minutes, as well as to Gatwick and beyond. Commuters also benefit from easy access to the M1, M25, A1 (M), and major airports including Heathrow, Luton, and Stansted. The area is served by numerous state primary and secondary schools, most notably Beaumont School within walking distance.

## Specialists in Bespoke Properties

- Five Bedroom Detached
- Cul de Sac Location
- Double Car Port
- Two En-suites

- Vaulted 26' Living Room
- Beaumont School Catchment
- Grade Two Listed (in Part)
- 2,286 Sa Ft