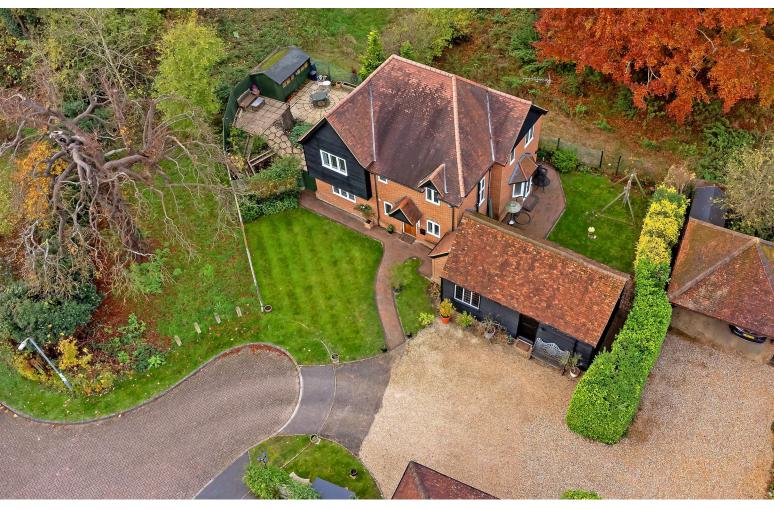

# All The Ingredients Needed For A Fabulous Lifestyle

Winches Lodge is a beautiful family home located at the head of a peaceful cul-de-sac, featuring stunning part-brick and part-weatherboarded façades, with beautifully presented interiors. The main highlight is the impressive 26ft drawing room in a converted period barn adjacent to the house, showcasing elegant wooden parquet flooring and a striking vaulted ceiling with exposed timber beams. The ground floor boasts a dual-aspect sitting room that a bay window, a convenient home office and a spacious kitchen and dining area brighten. This area includes modern wooden fitted units with integrated appliances and has French doors that lead out to the garden. An adjoining utility room provides extra storage space. On the first floor, there are five generously sized bedrooms. The principal and second bedrooms feature built-in storage and en suite shower rooms, while the family bathroom offers a separate shower. The exterior is equally inviting with a gravel driveway providing ample parking space and access to the detached carport and shed, accommodating two vehicles under cover. The front garden includes a lawn area and a paved pathway leading to the entrance. On one side, there is a south-facing patio garden with a storage shed, and on the other side is a further paved terrace, a lawn and border beds complete with hedgerow and fencing. Situated in a highly sought-after location, the property is conveniently close to the city centre, offering a variety of shopping, leisure and dining options. The nearby mainline station provides fast services to St Pancras International, reaching the City in just 19 minutes, as well as to Gatwick and beyond. Commuters also benefit from easy access to the M1, M25, A1 (M), and major airports including Heathrow, Luton, and Stansted. The area is served by numerous state primary and secondary schools, most notably Beaumont School within walking distance.