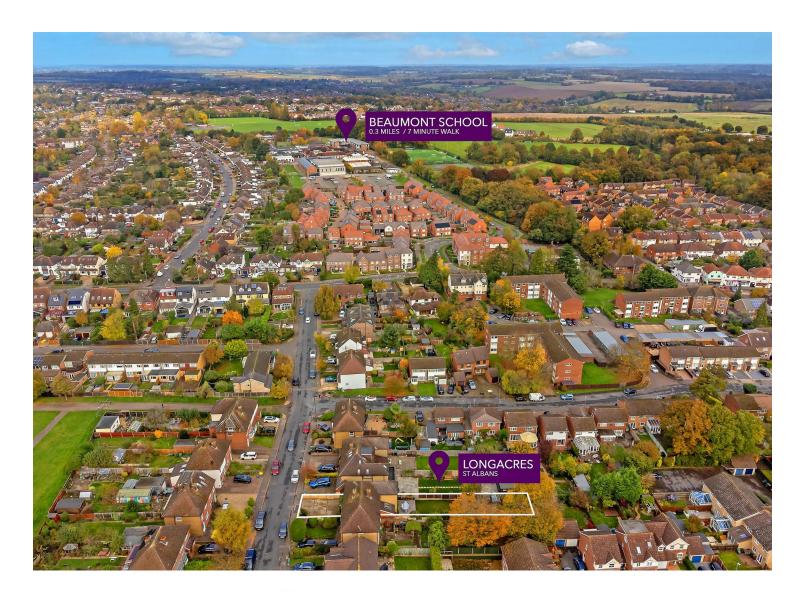

## All The Ingredients Needed For A Fabulous Lifestyle

An extended four bedroom semi detached family home conveniently located just 0.3 miles to the sought after Beaumont School offered in excellent condition throughout. The generous accommodation includes on the ground floor a large welcoming entrance hall, separate living room, shower room, utility and kitchen/breakfast area leading to dining area and lounge. The first floor boasts four good sized bedrooms, family bathroom and en suite facilities and Juliet balcony to the main bedroom. A particular feature of the property is the private rear garden which extends to approximately 120' with a recently laid patio area ideal for entertaining. This lovely home is located opposite Longacres Park and near the commuter friendly Alban Way with favoured schooling and amenities all within walking distance. The City Centre offers an extensive range of shopping and leisure facilities, many eateries, and cosmopolitan bars can be found with the mainline railway station, linking St. Albans to London, St Pancras.