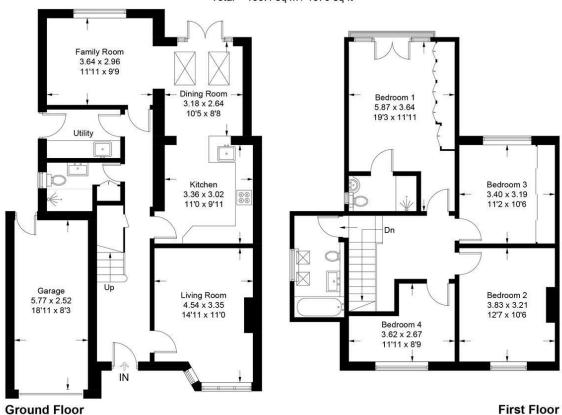

#### Longacres

Approximate Gross Internal Area = 140.9 sq m / 1517 sq ft Garage = 14.5 sq m / 156 sq ft Total = 155.4 sq m / 1673 sq ft

This plan is for layout guidance only. Not drawn to scale unless stated. Windows and door openings are approximate. Whilst every care is taken in the preparation of this plan, please check all dimensions, shapes and compass bearings before making any decisions reliant upon them. (ID1142327)