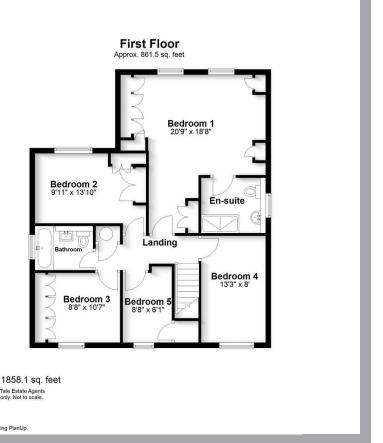

## All The Ingredients Needed For A Fabulous Lifestyle

Located in a lovely cul-de-sac location is this five bedroom family home enjoying a enviable location backing onto open fields and conveniently located for excellent schools and good local amenities within Jersey Farm. The property is in need of some updating and has the potential to enlarge or create open plan living if so desired, subject to obtaining the relevant planning consents. Accommodation briefly comprises of an entrance hall, living room, dining room, conservatory, cloakroom and a kitchen/breakfast room on the ground floor. Upstairs are five bedrooms to include a large main bedroom with en-suite facilities and a separate family bathroom. Outside to the rear is a rear garden with stunning open views over farmland. To the front of the property is driveway providing off road parking which in turn leads to the single garage. There is also a side gate leading to the rear. Jersey Farm is a sought after residential area of St. Albans. It has its own parade of shops, doctor and dentist surgeries, a hairdresser and a 'Tesco' express. Sandridge village and Heartwood Forest are also in close proximity for those looking a for a more rural retreat.