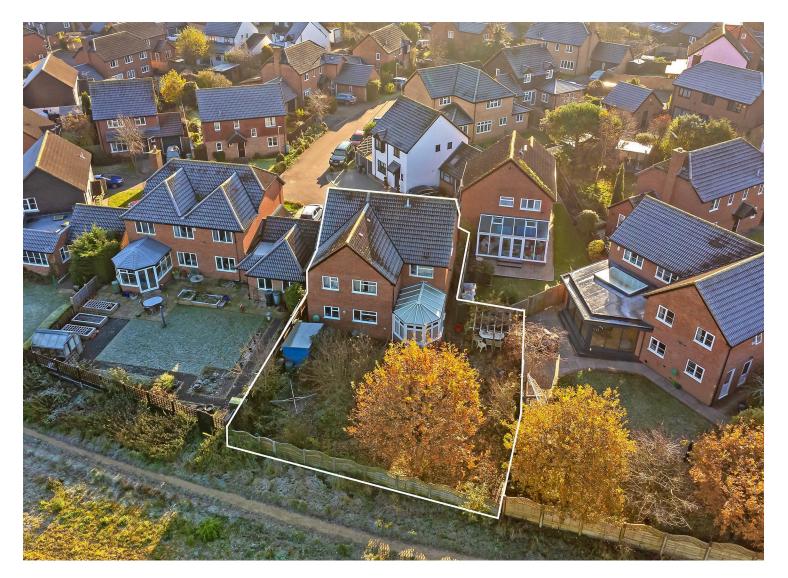

## All The Ingredients Needed For A Fabulous Lifestyle

Located in a lovely cul-de-sac location is this five bedroom family home enjoying a enviable location backing onto open fields and conveniently located for excellent schools and good local amenities within Jersey Farm. The property is in need of some updating and has the potential to enlarge or create open plan living if so desired, subject to obtaining the relevant planning consents. Accommodation briefly comprises of an entrance hall, living room, dining room, conservatory, cloakroom and a kitchen/breakfast room on the ground floor. Upstairs are five bedrooms to include a large main bedroom with en-suite facilities and a separate family bathroom. Outside to the rear is a rear garden with stunning open views over farmland. To the front of the property is driveway providing off road parking which in turn leads to the single garage. There is also a side gate leading to the rear. Jersey Farm is a sought after residential area of St. Albans. It has its own parade of shops, doctor and dentist surgeries, a hairdresser and a 'Tesco' express. Sandridge village and Heartwood Forest are also in close proximity for those looking a for a more rural retreat.

www.cassidyandtate.co.uk

Specialists in Bespoke Properties

- Backing Onto Open Fields
- Near Favoured Schooling
- New Boiler

Garage With Parking