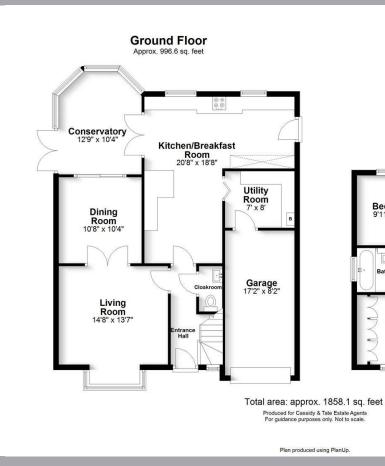

## All The Ingredients Needed For A Fabulous Lifestyle

Located in a lovely cul-de-sac location is this five bedroom family home enjoying a enviable location backing onto open fields and conveniently located for excellent schools and good local amenities within Jersey Farm. The property is in need of some updating and has the potential to enlarge or create open plan living if so desired, subject to obtaining the relevant planning consents. Accommodation briefly comprises of an entrance hall, living room, dining room, conservatory, cloakroom and a kitchen/breakfast room on the ground floor. Upstairs are five bedrooms to include a large main bedroom with en-suite facilities and a separate family bathroom. Outside to the rear is a rear garden with stunning open views over farmland. To the front of the property is driveway providing off road parking which in turn leads to the single garage. There is also a side gate leading to the rear. Jersey Farm is a sought after residential area of St. Albans. It has its own parade of shops, doctor and dentist surgeries, a hairdresser and a 'Tesco' express. Sandridge village and Heartwood Forest are also in close proximity for those looking a for a more rural retreat.