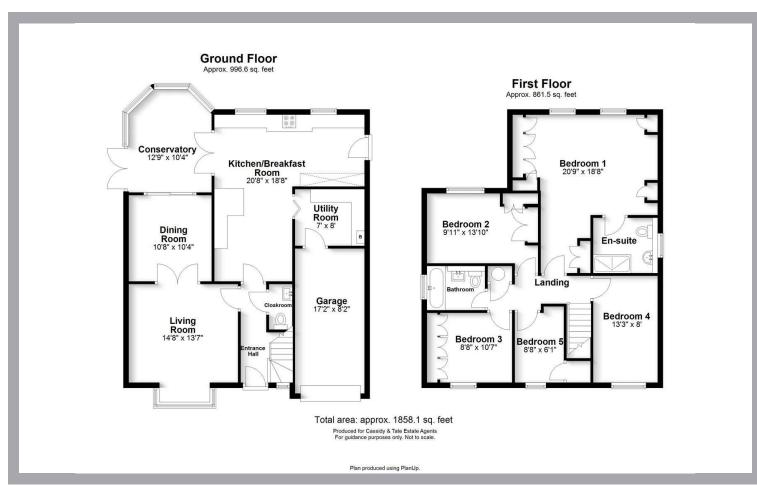

## All The Ingredients Needed For A Fabulous Lifestyle

Located in a lovely cul-de-sac location is this five bedroom family home enjoying a enviable location backing onto open fields and conveniently located for excellent schools and good local amenities within Jersey Farm. The property is in need of some updating and has the potential to enlarge or create open plan living if so desired, subject to obtaining the relevant planning consents. Accommodation briefly comprises of an entrance hall, living room, dining room, conservatory, cloakroom and a kitchen/breakfast room on the ground floor. Upstairs are five bedrooms to include a large main bedroom with en-suite facilities and a separate family bathroom. Outside to the rear is a rear garden with stunning open views over farmland. To the front of the property is driveway providing off road parking which in turn leads to the single garage. There is also a side gate leading to the rear. Jersey Farm is a sought after residential area of St. Albans. It has its own parade of shops, doctor and dentist surgeries, a hairdresser and a 'Tesco' express. Sandridge village and Heartwood Forest are also in close proximity for those looking a for a more rural retreat.