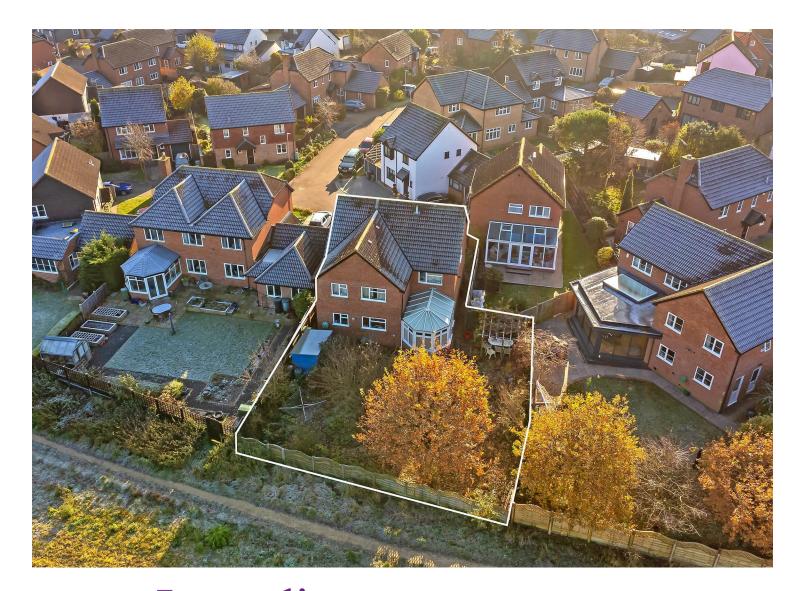

## All The Ingredients Needed For A Fabulous Lifestyle

Located in a lovely cul-de-sac location is this five bedroom family home enjoying a enviable location backing onto open fields and conveniently located for excellent schools and good local amenities within Jersey Farm. The property is in need of some updating and has the potential to enlarge or create open plan living if so desired, subject to obtaining the relevant planning consents. Accommodation briefly comprises of an entrance hall, living room, dining room, conservatory, cloakroom and a kitchen/breakfast room on the ground floor. Upstairs are five bedrooms to include a large main bedroom with en-suite facilities and a separate family bathroom. Outside to the rear is a rear garden with stunning open views over farmland. To the front of the property is driveway providing off road parking which in turn leads to the single garage. There is also a side gate leading to the rear. Jersey Farm is a sought after residential area of St. Albans. It has its own parade of shops, doctor and dentist surgeries, a hairdresser and a 'Tesco' express. Sandridge village and Heartwood Forest are also in close proximity for those looking a for a more rural retreat.

## Specialists in Bespoke Properties

- Five Bedroom Detached Home
- Cul De Sac Location
- Updating Required
- Council Tax F £3,025 p.a
- Backing Onto Open Fields
- Near Favoured Schooling
- New Boiler
- Garage With Parking