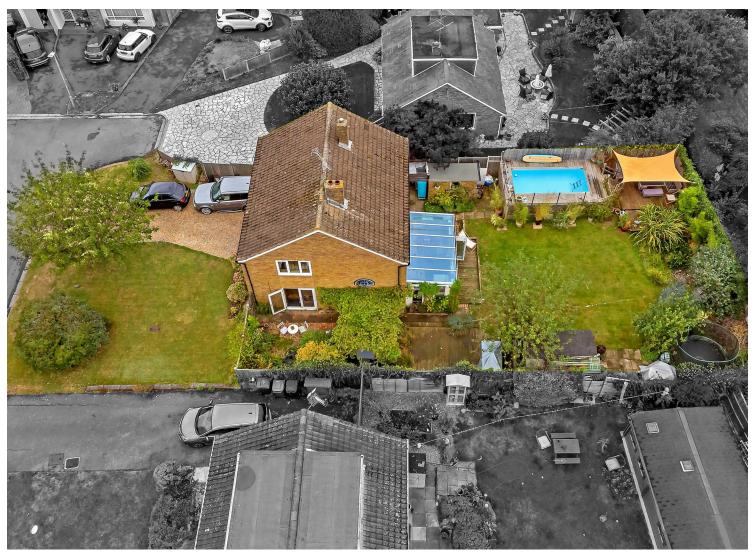

## All The Ingredients Needed For A Fabulous Lifestyle

Welcome to Roe Green Close - a charming detached house nestled in a peaceful cul de sac location. This property boasts four reception rooms, offering ample space for entertaining guests or creating your own personal retreats. With four bedrooms and one bathroom, there is plenty of room for the whole family to relax and unwind. One of the standout features of this property is the potential to extend, allowing you to customise and expand the living space to suit your needs. The large driveway provides convenient off-road parking for multiple vehicles, making coming home a breeze. Imagine spending sunny days lounging by your very own swimming pool, creating a resort-like atmosphere in your own backyard. The open plan living accommodation adds a modern touch to the traditional charm of this house, perfect for both cosy nights in and lively gatherings with friends and family. Don't miss out on the opportunity to make this delightful property your new home. Roe Green Close is waiting to welcome you with open arms.

- Cul-de-Sac Location
- Four Bedrooms
- Off Street Parking
- Potential To Extend
- Detached Home
- Four Reception Rooms
- Swimming Pool
- Landscaped Garden