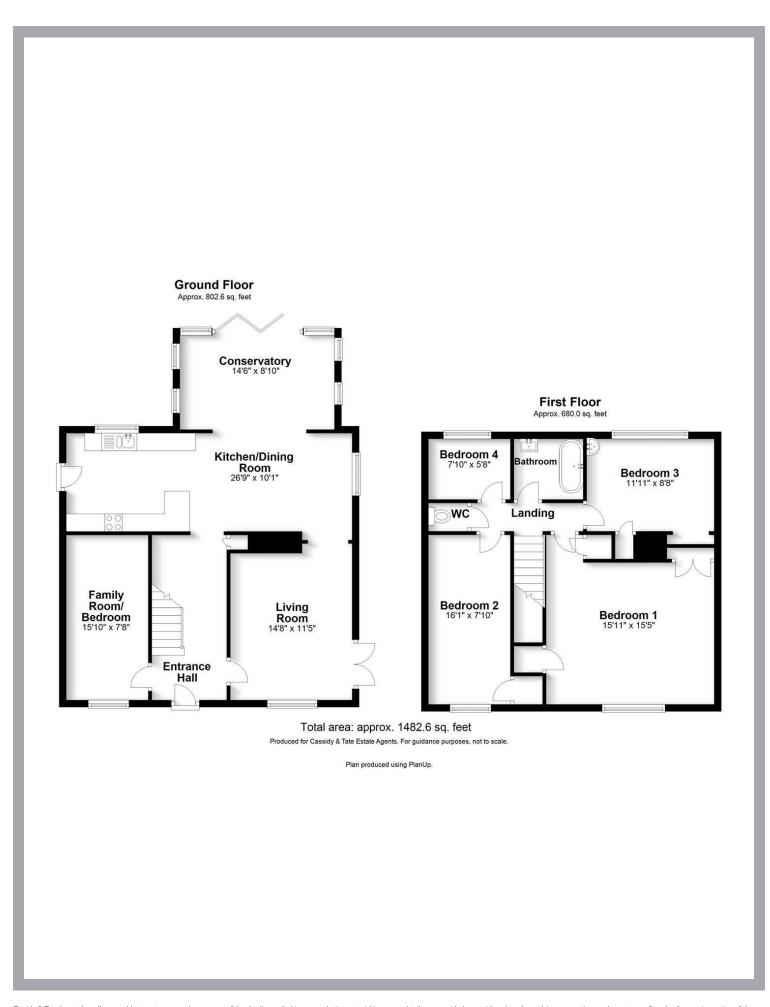

## All The Ingredients Needed For A Fabulous Lifestyle

Welcome to Roe Green Close - a charming detached house nestled in a peaceful cul de sac location. This property boasts four reception rooms, offering ample space for entertaining guests or creating your own personal retreats. With four bedrooms and one bathroom, there is plenty of room for the whole family to relax and unwind. One of the standout features of this property is the potential to extend, allowing you to customise and expand the living space to suit your needs. The large driveway provides convenient off-road parking for multiple vehicles, making coming home a breeze. Imagine spending sunny days lounging by your very own swimming pool, creating a resort-like atmosphere in your own backyard. The open plan living accommodation adds a modern touch to the traditional charm of this house, perfect for both cosy nights in and lively gatherings with friends and family. Don't miss out on the opportunity to make this delightful property your new home. Roe Green Close is waiting to welcome you with open arms.

- Cul-de-Sac Location
- Four Bedrooms
- Off Street Parking
- Potential To Extend
- Detached Home
- Four Reception Rooms
- Swimming Pool
- Landscaped Garden