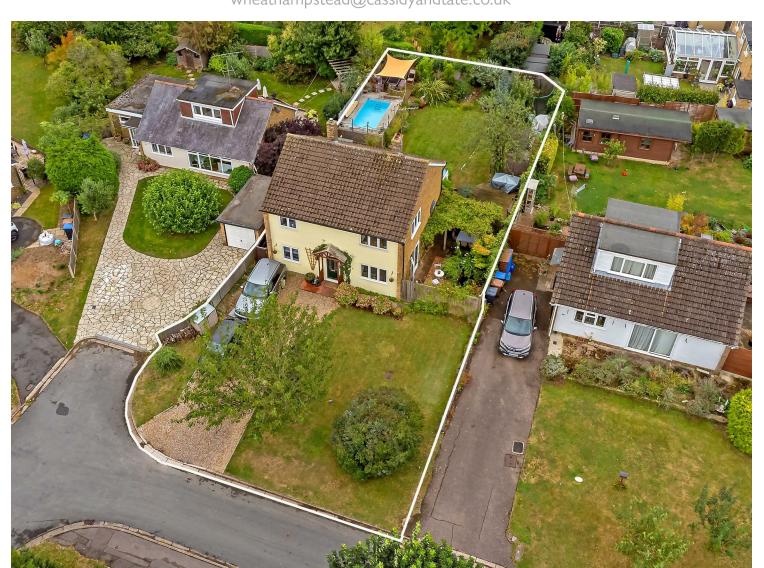

## All The Ingredients Needed For A Fabulous Lifestyle

Welcome to Roe Green Close - a charming detached house nestled in a peaceful cul de sac location. This property boasts four reception rooms, offering ample space for entertaining guests or creating your own personal retreats. With four bedrooms and one bathroom, there is plenty of room for the whole family to relax and unwind. One of the standout features of this property is the potential to extend, allowing you to customise and expand the living space to suit your needs. The large driveway provides convenient off-road parking for multiple vehicles, making coming home a breeze. Imagine spending sunny days lounging by your very own swimming pool, creating a resort-like atmosphere in your own backyard. The open plan living accommodation adds a modern touch to the traditional charm of this house, perfect for both cosy nights in and lively gatherings with friends and family. Don't miss out on the opportunity to make this delightful property your new home. Roe Green Close is waiting to welcome you with open arms.

- Cul-de-Sac Location
- Four Bedrooms
- Off Street Parking
- Potential To Extend
- Detached Home
- Four Reception Rooms
- Swimming Pool
- Landscaped Garden