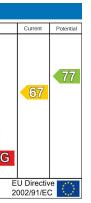

| Energy Efficiency Rating  |                     |   |
|---------------------------|---------------------|---|
| Very energy efficient - I | ower running costs  |   |
| (92 plus) A               | ower running costs  |   |
| (81-91) B                 |                     |   |
| (69-80)                   | C                   |   |
| (55-68)                   | D                   |   |
| (39-54)                   | Ε                   |   |
| (21-38)                   | F                   | 2 |
| (1-20)                    |                     |   |
| Not energy efficient - h  | igher running costs |   |
| England & Wales           |                     |   |