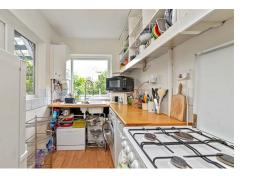

The property offers a large double bedroom, white bathroom, modern kitchen, and a bright and airy living room that leads on to the private rear garden. Available initially for a 6 month tenancy.

- Fully furnished
- Shower room
- Bright living room
- City centre location
- Five weeks deposit based on the asking price  $\pounds$ 1442