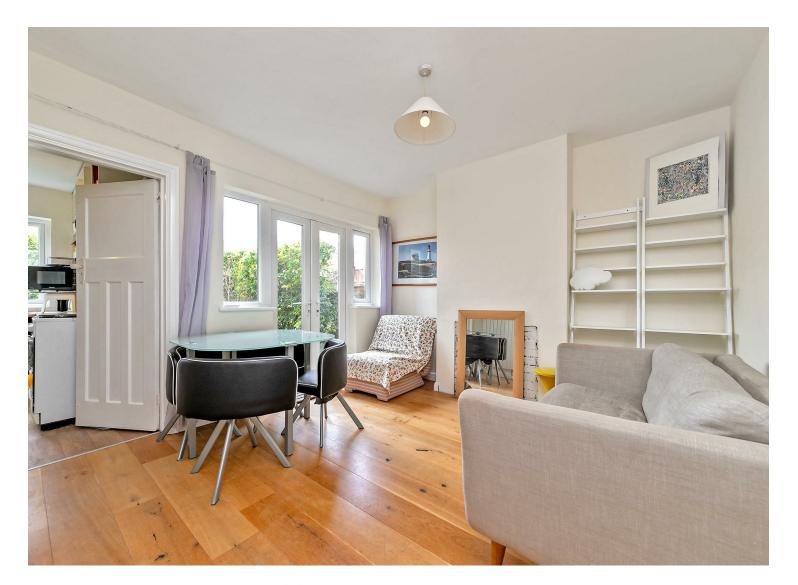

The property offers a large double bedroom, white bathroom, modern kitchen, and a bright and airy living room that leads on to the private rear garden. Available initially for a 6 month tenancy.

- Fully furnished
- Shower room
- Bright living room
- City centre location
- Five weeks deposit based on the asking price  $\pounds$ 1442