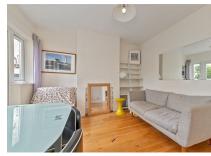

The property offers a large double bedroom, white bathroom, modern kitchen, and a bright and airy living room that leads on to the private rear garden. Available initially for a 6 month tenancy.

- Fully furnished
- Shower room
- Bright living room
- City centre location
- Five weeks deposit based on the asking price  $\pounds$ 1442