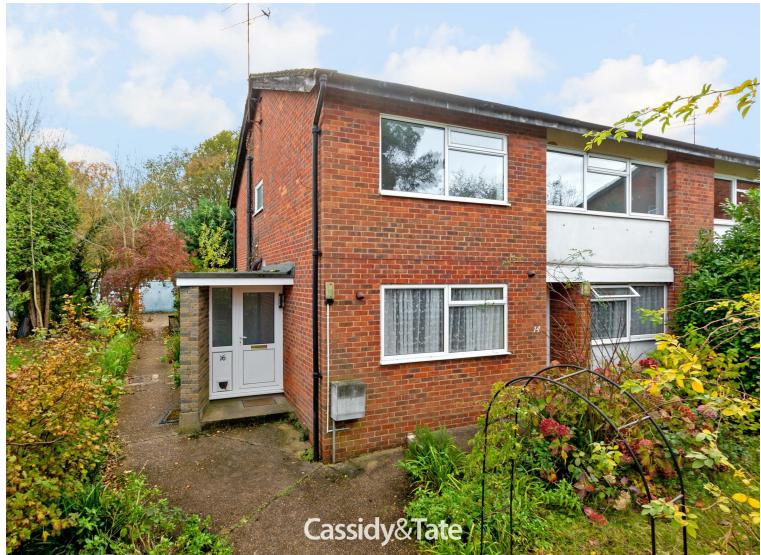

## All The Ingredients Needed For A Fabulous Lifestyle

This spacious two double bedroom first floor maisonette situated in the heart of Marshalswick. Offering great room dimensions throughout, the property features a well proportioned lounge/dining room, a well appointed kitchen/breakfast room, two double bedrooms and a bathroom. The property further benefits from double glazing, garage en-bloc and has the added benefit of a front garden. Briar Road is a prime location, situated within walking distance of the Quadrant parade, with its varied shopping facilities and eateries and is very well placed for highly regarded local schools. St Albans city centre with its extensive shopping and leisure facilities and the mainline railway station remain only a short car or bus ride away.