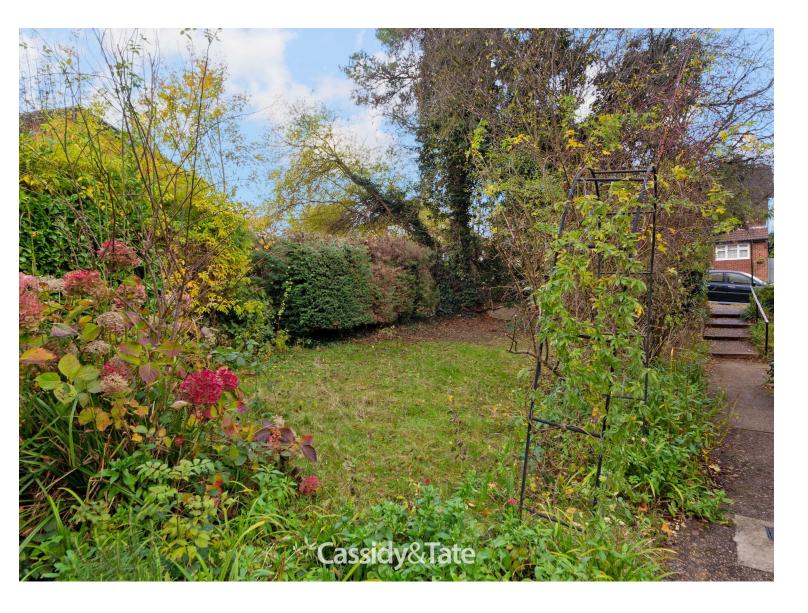

## All The Ingredients Needed For A Fabulous Lifestyle

This spacious two double bedroom first floor maisonette situated in the heart of Marshalswick. Offering great room dimensions throughout, the property features a well proportioned lounge/dining room, a well appointed kitchen/breakfast room, two double bedrooms and a bathroom. The property further benefits from double glazing, garage en-bloc and has the added benefit of a front garden. Briar Road is a prime location, situated within walking distance of the Quadrant parade, with its varied shopping facilities and eateries and is very well placed for highly regarded local schools. St Albans city centre with its extensive shopping and leisure facilities and the mainline railway station remain only a short car or bus ride away.

- Two Double Bedrooms
- Kitchen/Breakfast Room
- Front Garden
- Unfurnished
- 5 weeks deposit based on the asking price £1961.54

| Energy Efficie            | ncy  | Ra    | ting  | J   |
|---------------------------|------|-------|-------|-----|
| Very energy efficient - I | ower | runni | ng co | sts |
| (92 plus) A               |      |       |       |     |
| (81-91) B                 | ~    |       |       |     |
| (69-80) (                 | C    |       |       |     |
| (55-68)                   |      | D     |       |     |
| (39-54)                   |      |       | Ε     |     |
| (21-38)                   |      |       |       | F   |
| (1-20)                    |      |       |       |     |
| Not energy efficient - hi | -    |       | -     | sts |