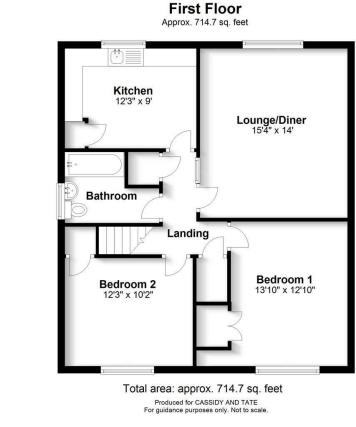

## All The Ingredients Needed For A Fabulous Lifestyle

This spacious two double bedroom first floor maisonette situated in the heart of Marshalswick. Offering great room dimensions throughout, the property features a well proportioned lounge/dining room, a well appointed kitchen/breakfast room, two double bedrooms and a bathroom. The property further benefits from double glazing, garage en-bloc and has the added benefit of a front garden. Briar Road is a prime location, situated within walking distance of the Quadrant parade, with its varied shopping facilities and eateries and is very well placed for highly regarded local schools. St Albans city centre with its extensive shopping and leisure facilities and the mainline railway station remain only a short car or bus ride away.

Plan produced using PlanUp

Cassidy & Tate have taken all reasonable steps to ensure the accuracy of the details supplied in our marketing material however, details are provided as a guide only and we advise prospective purchasers to confirm details upon inspection of the property. Cassidy & Tate will not be held liable for any costs which are incurred as a result of discrepancies.