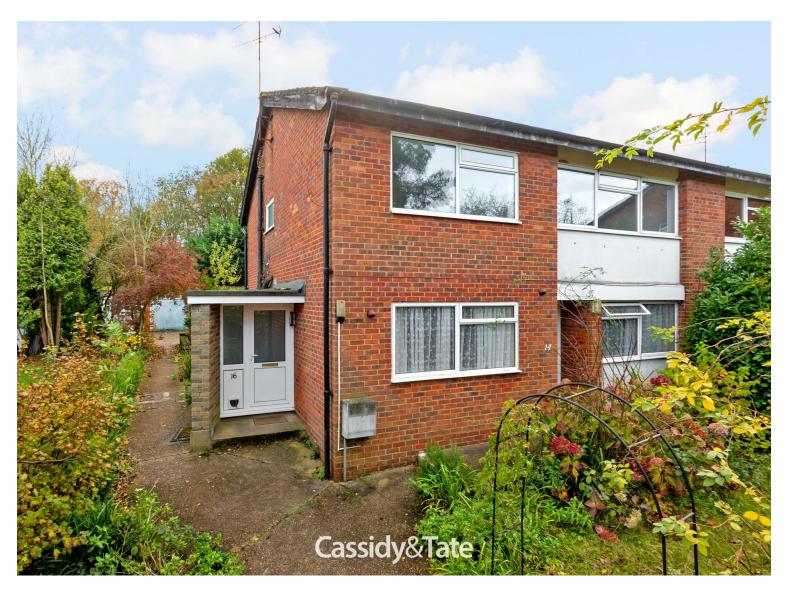

## All The Ingredients Needed For A Fabulous Lifestyle

This spacious two double bedroom first floor maisonette situated in the heart of Marshalswick. Offering great room dimensions throughout, the property features a well proportioned lounge/dining room, a well appointed kitchen/breakfast room, two double bedrooms and a bathroom. The property further benefits from double glazing, garage en-bloc and has the added benefit of a front garden. Briar Road is a prime location, situated within walking distance of the Quadrant parade, with its varied shopping facilities and eateries and is very well placed for highly regarded local schools. St Albans city centre with its extensive shopping and leisure facilities and the mainline railway station remain only a short car or bus ride away.