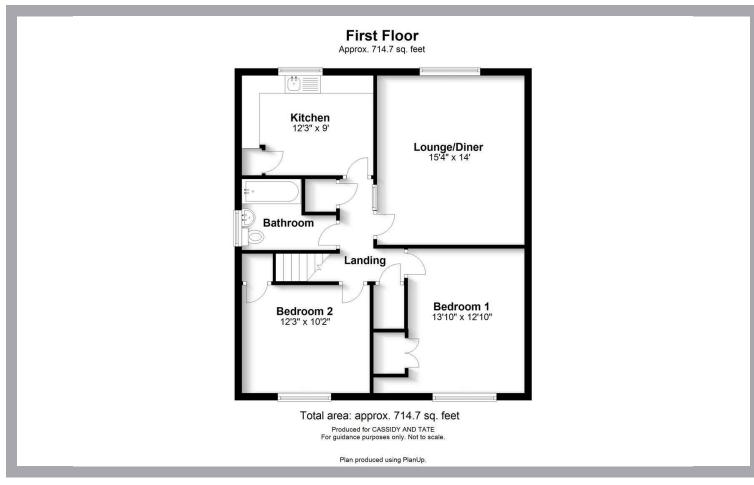

## All The Ingredients Needed For A Fabulous Lifestyle

This spacious two double bedroom first floor maisonette situated in the heart of Marshalswick. Offering great room dimensions throughout, the property features a well proportioned lounge/dining room, a well appointed kitchen/breakfast room, two double bedrooms and a bathroom. The property further benefits from double glazing, garage en-bloc and has the added benefit of a front garden. Briar Road is a prime location, situated within walking distance of the Quadrant parade, with its varied shopping facilities and eateries and is very well placed for highly regarded local schools. St Albans city centre with its extensive shopping and leisure facilities and the mainline railway station remain only a short car or bus ride away.

## Specialists in Bespoke Properties

- Two Double Bedrooms
- Kitchen/Breakfast Room
- Front Garden
- Unfurnished
- 5 weeks deposit based on the asking price £1961.54
- Energy Efficiency Rating

  Very energy efficient lower running costs