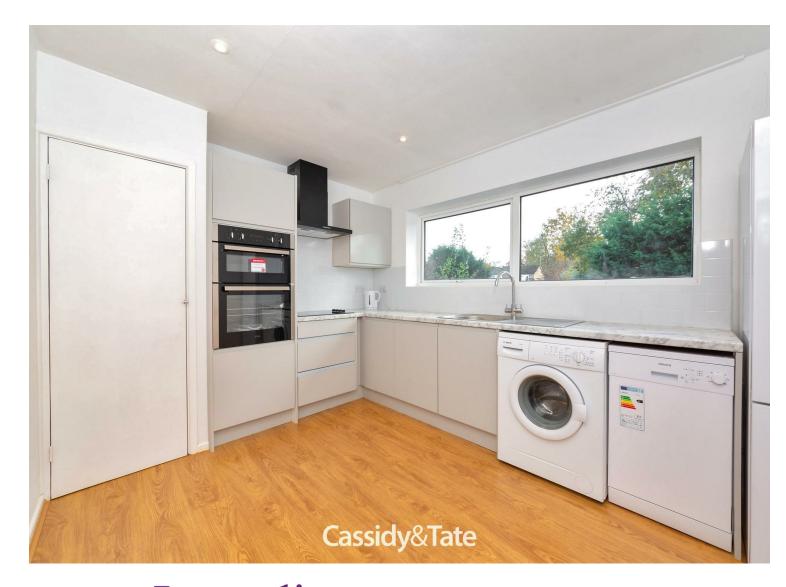

## All The Ingredients Needed For A Fabulous Lifestyle

This spacious two double bedroom first floor maisonette situated in the heart of Marshalswick. Offering great room dimensions throughout, the property features a well proportioned lounge/dining room, a well appointed kitchen/breakfast room, two double bedrooms and a bathroom. The property further benefits from double glazing, garage en-bloc and has the added benefit of a front garden. Briar Road is a prime location, situated within walking distance of the Quadrant parade, with its varied shopping facilities and eateries and is very well placed for highly regarded local schools. St Albans city centre with its extensive shopping and leisure facilities and the mainline railway station remain only a short car or bus ride away.

## Specialists in Bespoke Properties

- Two Double Bedrooms
- Kitchen/Breakfast Room
- Front Garden
- Unfurnished
- 5 weeks deposit based on the asking price £1961.54
- Energy Efficiency Rating

  Very energy efficient lower running costs