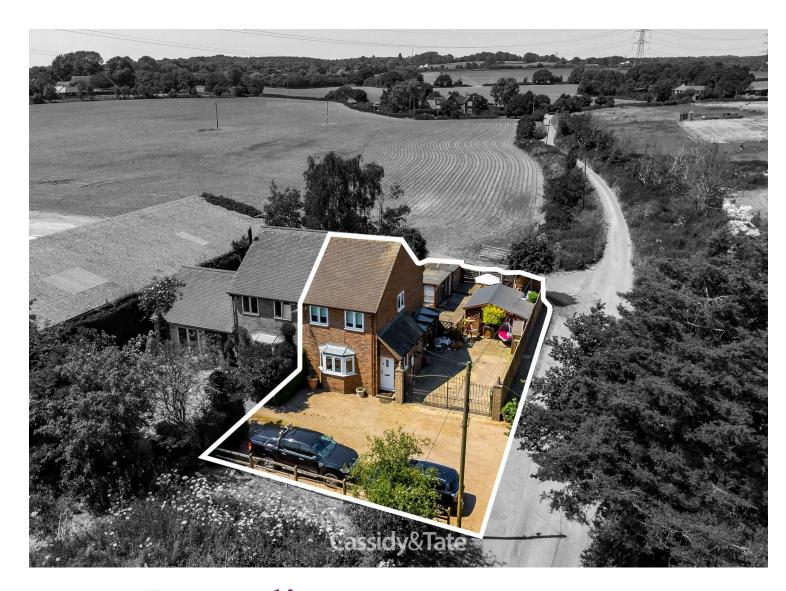

# All The Ingredients Needed For A Fabulous Lifestyle

Nestled on Noke Lane just outside the charming city of St. Albans, this delightful semi-detached house perfectly blends modern living and countryside tranquillity. Boasting a spacious 744 sq ft, this property features a cosy reception room and diner, two inviting bedrooms, (formerly three), and a well-appointed bathroom. The property's modern design with traditional style features will impress, providing a comfortable and stylish living space for you and your family. With gated off-street parking available for any number of vehicles and a good-sized garden. Imagine waking up to the serene surroundings of country living while still being close to all amenities. Whether you are looking for a peaceful retreat or a place to call home, this property offers the best of both worlds.

### Specialists in Bespoke Properties

- Two Bedrooms (Was Three) Cottage Style Home
- Semi -Rural Location
- Cattery Potential
- Council Tax Band E
- Energy Efficiency Rating **England & Wales**

- Garden & Parking
- Enclosed Gardens & Garden Office
- EPC: D