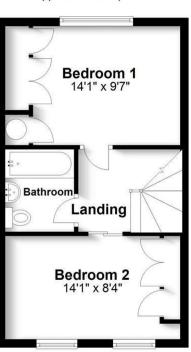

### **Ground Floor**

Main area: approx. 392.4 sq. feet

### First Floor

Approx. 351.7 sq. feet

Main area: Approx. 69.1 sq. metres (744.1 sq. feet)

Plus home office, approx. 8.6 sq. metres (92.4 sq. feet)

Produced for Cassidy & Tate Estate Agents. For guidance purposes, not to scale.

Plan produced using PlanUp.

Cassidy & Tate have taken all reasonable steps to ensure the accuracy of the details supplied in our marketing material however, details are provided as a guide only and we advise prospective purchasers to confirm details upon inspection of the property Cassidy & Tate will not be held liable for any costs which are incurred as a result of discrepancies.