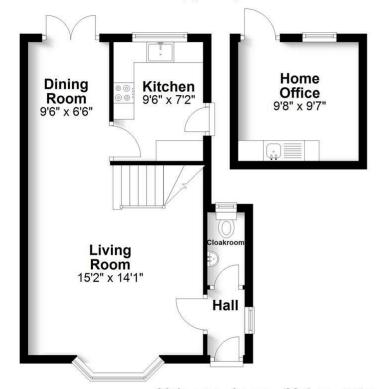

### **Ground Floor**

Main area: approx. 392.4 sq. feet

### First Floor

Approx. 351.7 sq. feet

Main area: Approx. 69.1 sq. metres (744.1 sq. feet)

Plus home office, approx. 8.6 sq. metres (92.4 sq. feet)

Produced for Cassidy & Tate Estate Agents. For guidance purposes, not to scale.

Plan produced using PlanUp.

Cassidy & Tate have taken all reasonable steps to ensure the accuracy of the details supplied in our marketing material however, details are provided as a guide only and we advise prospective purchasers to confirm details upon inspection of the property Cassidy & Tate will not be held liable for any costs which are incurred as a result of discrepancies.