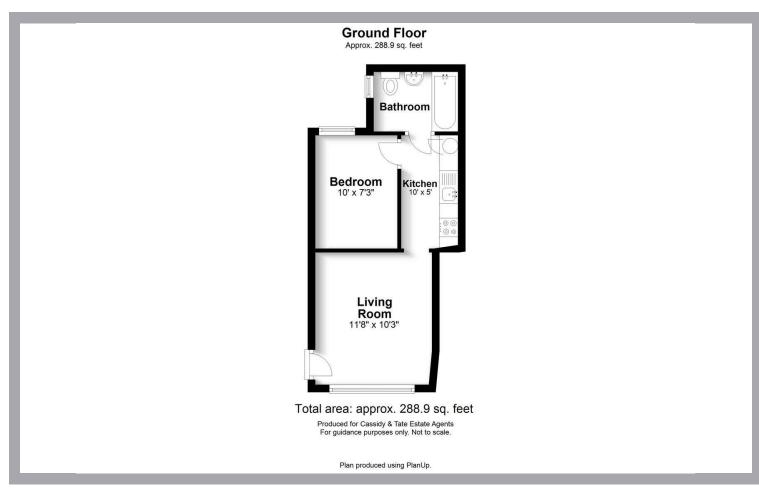

## All The Ingredients Needed For A Fabulous Lifestyle

A one bedroom ground floor flat set within a character home, positioned in the heart of the old conservation area of St. Albans. The property comprises a lounge/dining room that is open to the kitchen, a bathroom, and a double bedroom. Verulam Road is a prestigious location, just a short walk to St. Albans vibrant city centre with its many shops and excellent amenities. St Albans is a historic market town and a much sought after location within the London commuter belt. Shopping offers a fine blend of many independent boutiques mixed with High Street stores. St. Albans enjoys a wide range of leisure activities and benefits from lots of open space and parkland. Ideally positioned for road links to include M1, M25, and A1 and within easy distance of London Heathrow, London Luton, and Stansted Airports. Fast trains take just 18 minutes from St Albans City station to London St Pancras.

## Specialists in Bespoke Properties

- Ground Floor Accommodation
- City Centre Location
- Bathroom
- Energy Performace Rating: D
- Deposit based on the asking price £980.76
- Energy Efficiency Rating

  Current Potential

  Not energy efficient higher running costs

  England & Wales
- One Bedroom Flat
- Kitchen
- No washing machine
- Weeks holding fee based on the asking price £196.15

www.cassidyandtate.co.uk