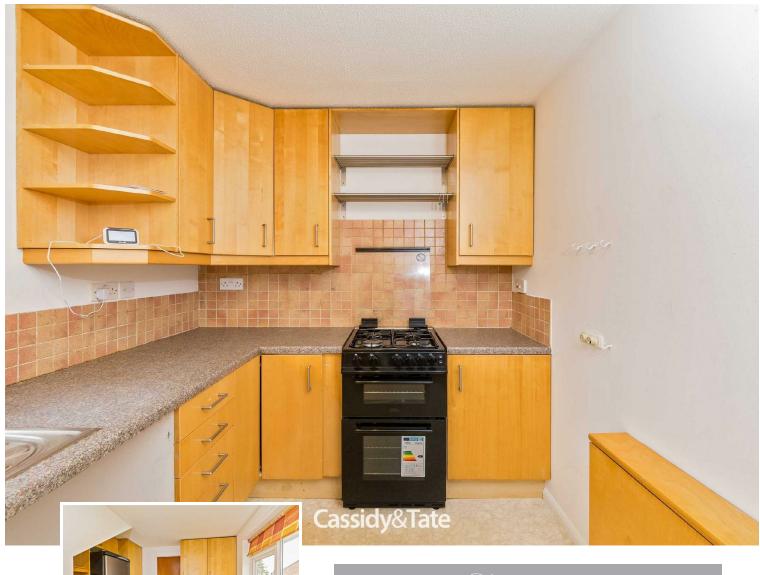

# All The Ingredients Needed For A Fabulous Lifestyle

Located in a cul de sac in the ever popular residential development of Jersey Farm is this three bedroom terraced property close to open countryside and within walking distance of excellent schools. The property features an attractive conservatory which opens out onto a lovely decked patio area and allows for beautiful views over rolling fields. The property further benefits from a 19ft lounge/diner which connects with the conservatory via double doors, a fitted kitchen and a downstairs cloakroom. Upstairs are two double bedrooms and a good sized third bedroom all served by the family bathroom. Outside, the generous sized decked area steps down to a lawn area and timber boundary fencing allows for a private enclosed rear garden that also leads to the garage. To the front of the property is a useful outside storage cupboard. Jersey Farm enjoys its own good local amenities to include a 'Tesco' metro, a doctor and dentist surgeries, and a hairdressers. The more extensive shopping and leisure facilities of the city centre and the mainline railway station remain only a short distance away. Available immediately.