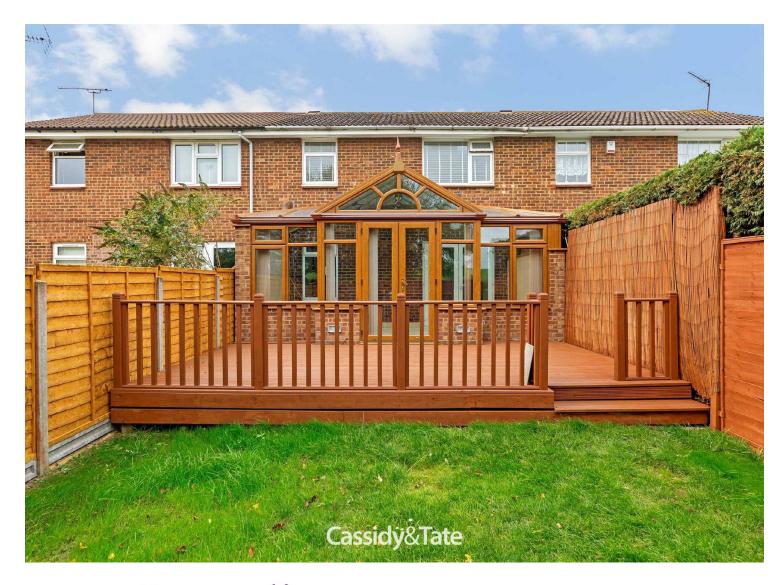

# All The Ingredients Needed For A Fabulous Lifestyle

Located in a cul de sac in the ever popular residential development of Jersey Farm is this three bedroom terraced property close to open countryside and within walking distance of excellent schools. The property features an attractive conservatory which opens out onto a lovely decked patio area and allows for beautiful views over rolling fields. The property further benefits from a 19ft lounge/diner which connects with the conservatory via double doors, a fitted kitchen and a downstairs cloakroom. Upstairs are two double bedrooms and a good sized third bedroom all served by the family bathroom. Outside, the generous sized decked area steps down to a lawn area and timber boundary fencing allows for a private enclosed rear garden that also leads to the garage. To the front of the property is a useful outside storage cupboard. Jersey Farm enjoys its own good local amenities to include a 'Tesco' metro, a doctor and dentist surgeries, and a hairdressers. The more extensive shopping and leisure facilities of the city centre and the mainline railway station remain only a short distance away. Available immediately.

## Specialists in Bespoke Properties

- Cassidy&Tate

- Three Bedroom Property Kitchen/Breakfast Room
- Conservatory
- Communal Parking
- Decking Area
- Energy Efficiency Rating

  Very energy efficient lower running costs