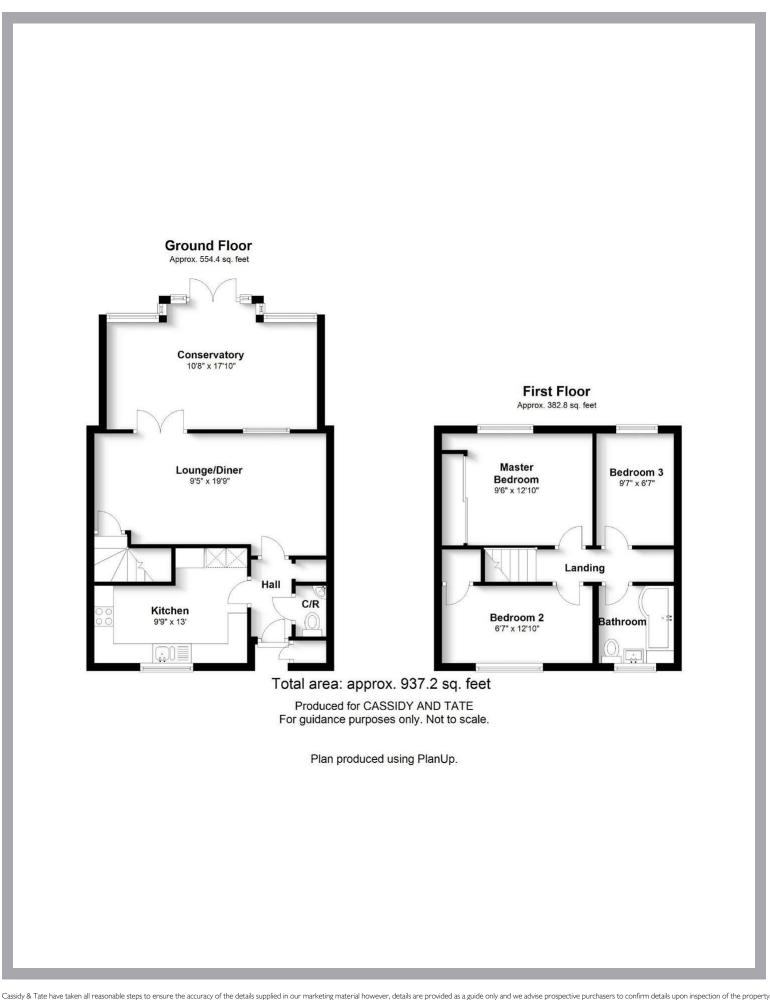

# All The Ingredients Needed For A Fabulous Lifestyle

Located in a cul de sac in the ever popular residential development of Jersey Farm is this three bedroom terraced property close to open countryside and within walking distance of excellent schools. The property features an attractive conservatory which opens out onto a lovely decked patio area and allows for beautiful views over rolling fields. The property further benefits from a 19ft lounge/diner which connects with the conservatory via double doors, a fitted kitchen and a downstairs cloakroom. Upstairs are two double bedrooms and a good sized third bedroom all served by the family bathroom. Outside, the generous sized decked area steps down to a lawn area and timber boundary fencing allows for a private enclosed rear garden that also leads to the garage. To the front of the property is a useful outside storage cupboard. Jersey Farm enjoys its own good local amenities to include a 'Tesco' metro, a doctor and dentist surgeries, and a hairdressers. The more extensive shopping and leisure facilities of the city centre and the mainline railway station remain only a short distance away. Available immediately.