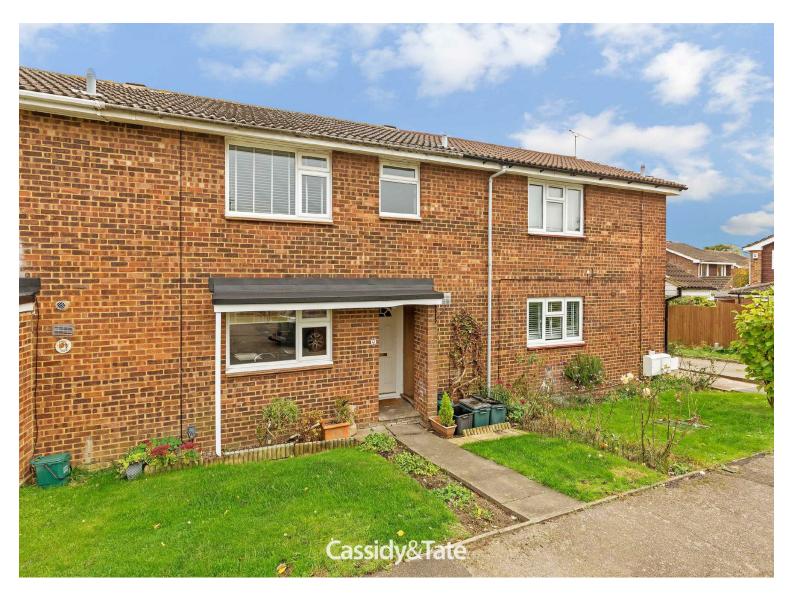

# All The Ingredients Needed For A Fabulous Lifestyle

Located in a cul de sac in the ever popular residential development of Jersey Farm is this three bedroom terraced property close to open countryside and within walking distance of excellent schools. The property features an attractive conservatory which opens out onto a lovely decked patio area and allows for beautiful views over rolling fields. The property further benefits from a 19ft lounge/diner which connects with the conservatory via double doors, a fitted kitchen and a downstairs cloakroom. Upstairs are two double bedrooms and a good sized third bedroom all served by the family bathroom. Outside, the generous sized decked area steps down to a lawn area and timber boundary fencing allows for a private enclosed rear garden that also leads to the garage. To the front of the property is a useful outside storage cupboard. Jersey Farm enjoys its own good local amenities to include a 'Tesco' metro, a doctor and dentist surgeries, and a hairdressers. The more extensive shopping and leisure facilities of the city centre and the mainline railway station remain only a short distance away. Available immediately.