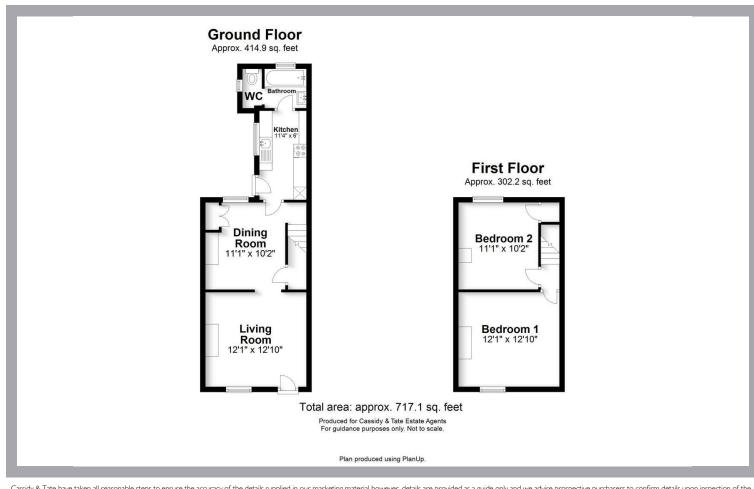

## All The Ingredients Needed For A Fabulous Lifestyle

An attractive two bedroom period property located on a quiet, attractive road of similar character properties and conveniently located for Park Street School and local amenities. The property, which retains several character features, provides a good-size sitting room, dining room, fitted kitchen, and bathroom on the ground floor, while upstairs there are two bedrooms. Outside there is a courtyard style garden which is low maintenance. Branch Road is a quiet, attractive road of similar character properties and is conveniently located for Park Street School and local amenities. The M1/M25 motorway network and St Albans are just a short drive away.

## Specialists in Bespoke Properties

- Period Terraced Cottage
- Downstairs Bathroom
- Two Bedrooms
- Unfurnished
- Week holding fee based on the asking price £311.54
- Two Reception Rooms
- Cul De Sac Location
- Close To Park Street Rail Station
- Private Rear Garden
- Deposit based on the asking price £1557.69