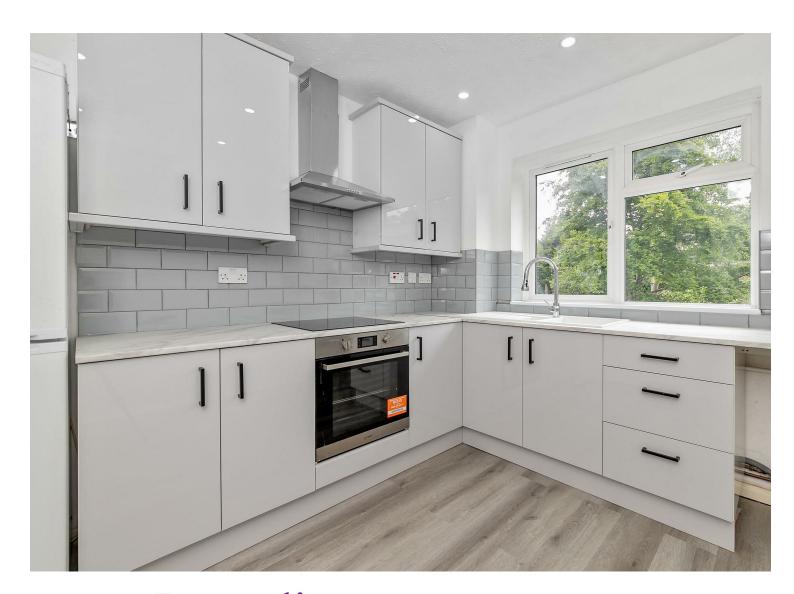

## All The Ingredients Needed For A Fabulous Lifestyle

A newly renovated and deceptively spacious, two double bedroom, first floor maisonette situated in the popular New Greens area of St. Albans. Internally the property features a well proportioned lounge/dining room with fireplace, a fitted kitchen, two double bedrooms and a bathroom. Outside the property enjoys a fairly large private garden and a has useful storage shed. Flint Way is positioned close to good local amenities and is within the catchment of highly regarded local schools, plus open spaces including Batchwood golf course. St. Albans city centre with its extensive shopping and leisure facilities is only a short distance away.