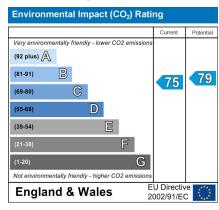

## Specialists in Bespoke Properties

- Chain Free
- Private Garden
- School Catchment Area
- Double Glazed Windows
- Energy Efficiency Rating

  Very energy efficient lower running costs

  (92 plus) A

  (81-91) B

  (69-80) C

  (55-68) D

  (39-54) E

  (21-38) F

  (1-20) G

  Not energy efficient higher running costs

  England & Wales
- Two Bedrooms
- First Floor
- Three Piece Bathroom
- Option To Drop Curb For Driveway