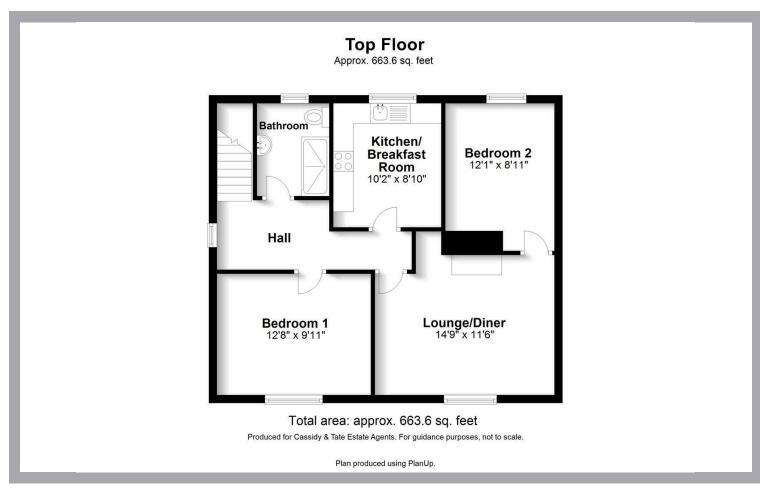

## All The Ingredients Needed For A Fabulous Lifestyle

A newly renovated and deceptively spacious, two double bedroom, first floor maisonette situated in the popular New Greens area of St. Albans. Internally the property features a well proportioned lounge/dining room with fireplace, a fitted kitchen, two double bedrooms and a bathroom. Outside the property enjoys a fairly large private garden and a has useful storage shed. Flint Way is positioned close to good local amenities and is within the catchment of highly regarded local schools, plus open spaces including Batchwood golf course. St. Albans city centre with its extensive shopping and leisure facilities is only a short distance away.