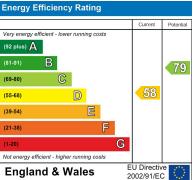

- 29ft Living room
- Seperate dining room
- Main bedroom with en-suite and dressing room three further double bedrooms
- £576.92

| Very energy eff  | icient - le |
|------------------|-------------|
| (92 plus) 🗛      |             |
| (81-91)          | В           |
| (69-80)          | (           |
| (55-68)          |             |
| (39-54)          |             |
| (21-38)          |             |
| (1-20)           |             |
| Not energy effic | cient - hig |
|                  |             |