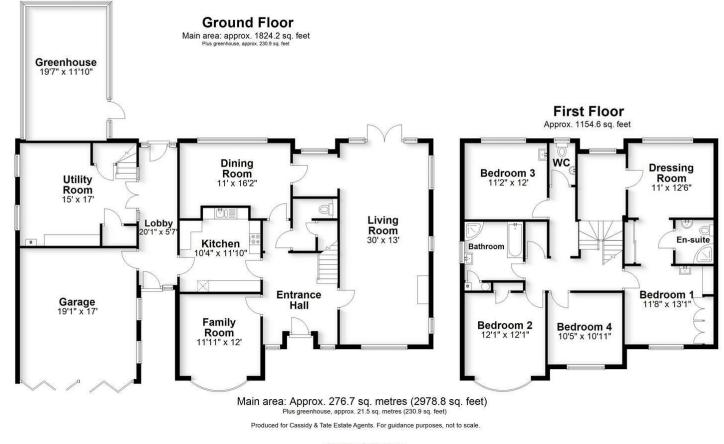

# All The Ingredients Needed For A Fabulous Lifestyle

A four bedroom detached family home with fabulously versatile accommodation. The large entrance hall leads to a 29ft Living room, Family room, Dining room, downstairs WC, utility room and kitchen. Upstairs the main bedroom is complimented with an en-suite shower room and separate dressing area, three further double bedrooms and a family bathroom suite. Externally is a large sweeping drive with parking for several cars that leads to the double garage and workshop. To the rear, a huge sunny landscaped garden that backs on to a private orchard.

Plan produced using PlanUp.

Cassidy & Tate have taken all reasonable steps to ensure the accuracy of the details supplied in our marketing material however, details are provided as a guide only and we advise prospective purchasers to confirm details upon inspection of the property Cassidy & Tate will not be held liable for any costs which are incurred as a result of discrepancies