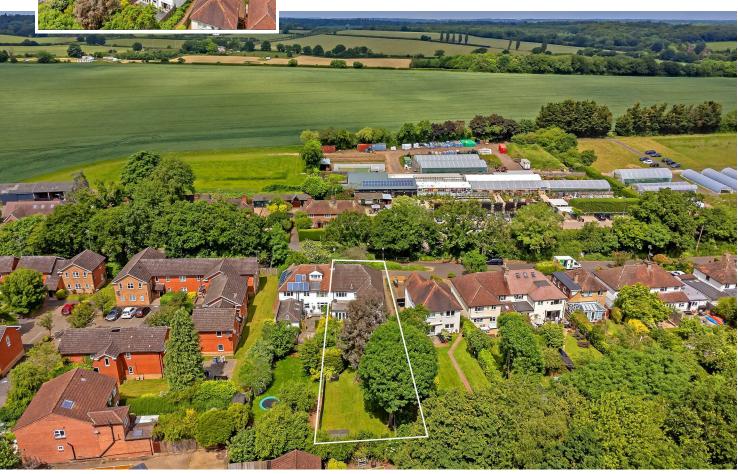

Award Winning Agency

ST. ALBANS ROAD

SANDRIDGE

AL4 9LH

www.cassidyandtate.co.uk Guide Price £1,215,000

# All The Ingredients Needed For A Fabulous Lifestyle

A handsome, double-storey bay-fronted semi-detached home, located on the raised cul-de-sac part of St Albans Road which runs between the City and pretty Sandridge village. An important feature of this home is that it is possible to walk into either the city or the village. Sandridge Village has three superb local pubs, a tea room, a local store and the beautiful open spaces of Heartwood Forest. Jersey Farm Park with its wide open spaces is also nearby. Perfectly located for access to the renowned Sandringham School, this four double-bedroom family home comprises over 1700 sq ft of accommodation. and has a large live-in/eat-in kitchen and a family room to the rear, opening onto the garden. There is a separate sitting room to the front and a garage. upstairs are four double bedrooms, an en-suite and a family bathroom. There is also potential to convert the loft if required, subject to any planning consents. To the rear is a large family garden and patio entertaining area and to the front plenty of off-road parking for numerous vehicles. St Albans itself has a bustling city centre filled with a wide range of shops, restaurants, cafes, and pubs. The city offers a vibrant and diverse shopping and dining experience, with a mix of independent boutiques and well-known chain stores.