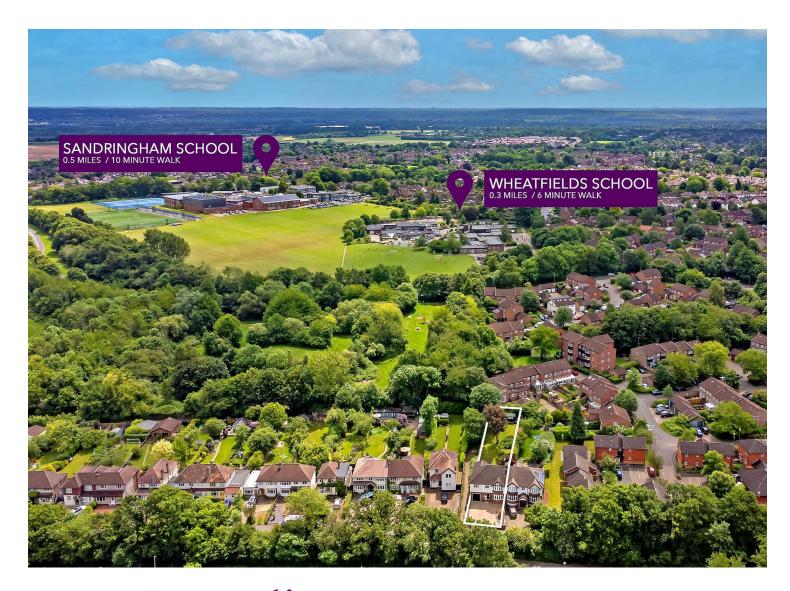

# All The Ingredients Needed For A Fabulous Lifestyle

A handsome, double-storey bay-fronted semi-detached home, located on the raised cul-de-sac part of St Albans Road which runs between the City and pretty Sandridge village. An important feature of this home is that it is possible to walk into either the city or the village. Sandridge Village has three superb local pubs, a tea room, a local store and the beautiful open spaces of Heartwood Forest. Jersey Farm Park with its wide open spaces is also nearby. Perfectly located for access to the renowned Sandringham School, this four double-bedroom family home comprises over 1700 sq ft of accommodation. and has a large live-in/eat-in kitchen and a family room to the rear, opening onto the garden. There is a separate sitting room to the front and a garage. upstairs are four double bedrooms, an en-suite and a family bathroom. There is also potential to convert the loft if required, subject to any planning consents. To the rear is a large family garden and patio entertaining area and to the front plenty of off-road parking for numerous vehicles. St Albans itself has a bustling city centre filled with a wide range of shops, restaurants, cafes, and pubs. The city offers a vibrant and diverse shopping and dining experience, with a mix of independent boutiques and well-known chain stores.