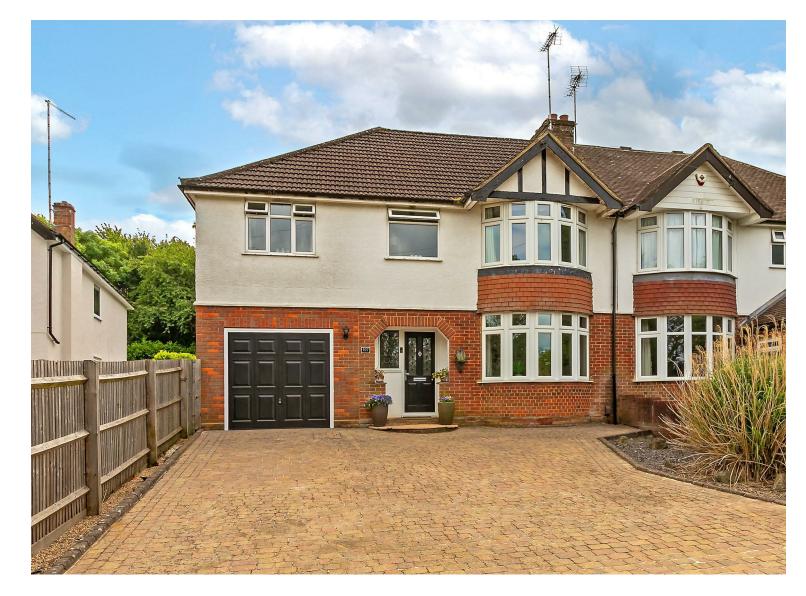

# All The Ingredients Needed For A Fabulous Lifestyle

A handsome, double-storey bay-fronted semi-detached home, located on the raised cul-de-sac part of St Albans Road which runs between the City and pretty Sandridge village. An important feature of this home is that it is possible to walk into either the city or the village. Sandridge Village has three superb local pubs, a tea room, a local store and the beautiful open spaces of Heartwood Forest. Jersey Farm Park with its wide open spaces is also nearby. Perfectly located for access to the renowned Sandringham School, this four double-bedroom family home comprises over 1700 sq ft of accommodation. and has a large live-in/eat-in kitchen and a family room to the rear, opening onto the garden. There is a separate sitting room to the front and a garage. upstairs are four double bedrooms, an en-suite and a family bathroom. There is also potential to convert the loft if required, subject to any planning consents. To the rear is a large family garden and patio entertaining area and to the front plenty of off-road parking for numerous vehicles. St Albans itself has a bustling city centre filled with a wide range of shops, restaurants, cafes, and pubs. The city offers a vibrant and diverse shopping and dining experience, with a mix of independent boutiques and well-known chain stores.

### Specialists in Bespoke Properties

- Walk To Sandringham School Large Extended Home
- Four Double Bedrooms
- Two Reception Rooms
- Large Family Garden

- Two Bathrooms
- Garage & Parking
- CT: Band E and EPC: D