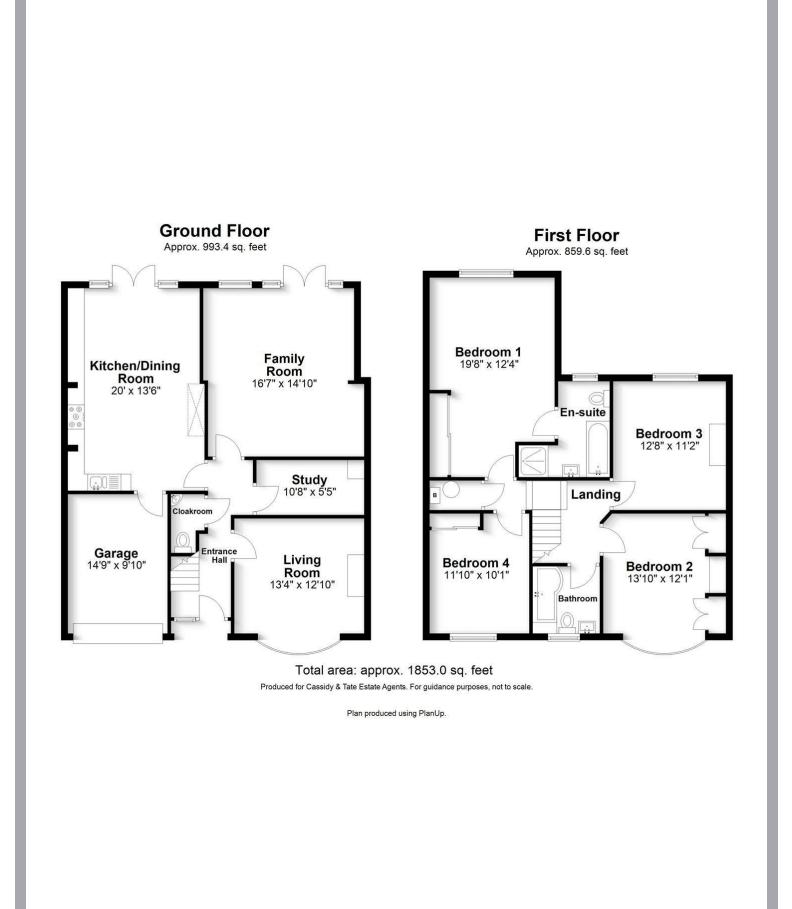

# All The Ingredients Needed For A Fabulous Lifestyle

A handsome, double-storey bay-fronted semi-detached home, located on the raised cul-de-sac part of St Albans Road which runs between the City and pretty Sandridge village. An important feature of this home is that it is possible to walk into either the city or the village. Sandridge Village has three superb local pubs, a tea room, a local store and the beautiful open spaces of Heartwood Forest. Jersey Farm Park with its wide open spaces is also nearby. Perfectly located for access to the renowned Sandringham School, this four double-bedroom family home comprises over 1700 sq ft of accommodation. and has a large live-in/eat-in kitchen and a family room to the rear, opening onto the garden. There is a separate sitting room to the front and a garage. upstairs are four double bedrooms, an en-suite and a family bathroom. There is also potential to convert the loft if required, subject to any planning consents. To the rear is a large family garden and patio entertaining area and to the front plenty of off-road parking for numerous vehicles. St Albans itself has a bustling city centre filled with a wide range of shops, restaurants, cafes, and pubs. The city offers a vibrant and diverse shopping and dining experience, with a mix of independent boutiques and well-known chain stores.

### Specialists in Bespoke Properties

- Walk To Sandringham School Large Extended Home
- Four Double Bedrooms
- Two Reception Rooms
- Large Family Garden

- Two Bathrooms
- Garage & Parking
- CT: Band E and EPC: D