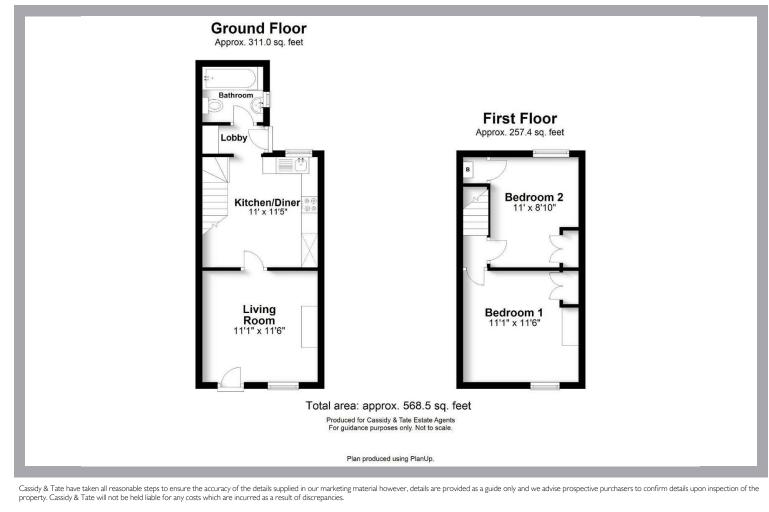

## All The Ingredients Needed For A Fabulous Lifestyle

Positioned within the heart of St Albans and set amongst similar period properties is this charming two bedroom mid terrace cottage where modern day features fuse beautifully with period appeal. Well balanced living spaces are complemented by an interior that reflects style with additional character features that include tiled flooring and sash style windows. The property features a lounge, fitted kitchen/diner, two bedrooms, utility room, and a bathroom. Further benefits include gas central heating, and a pretty rear garden. Grange Street is a sought after road, popular with a variety of people. For the professional, the property is located within walking distance of St Albans City centre, where extensive shopping and leisure facilities can be found. For the commuter, St Albans City Thameslink, linking St Albans to London, St Pancras International remains a short distance. For the family, it is the perfect location for the catchment area of excellent local schools.

## Specialists in Bespoke Properties

- Period Style Cottage
- Two Double Bedrooms
- Kitchen/Diner
- Walking Distance to St Albans City Thameslink station
- 5 weeks deposit based on the asking price £2019.23
- - Modern Interior
  - Utility Room
  - Walking Distance to City Centre
  - Holding fee based on the asking price £403.85