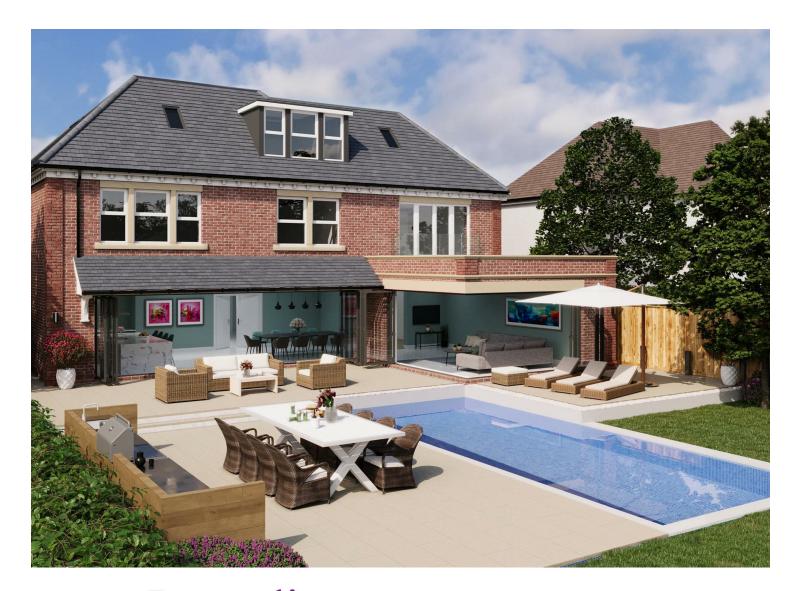

## All The Ingredients Needed For A Fabulous Lifestyle

Cassidy & Tate Land department has been instructed to bring to the market this plot of land located on one of the most desirable roads in St. Albans (Marshals Drive). The plot of land has planning permission granted for a large six double bedroom, six bathroom and five reception room detached house measuring over 6,000 square feet, (ref: 5/2023/1748). If you are looking to build your forever home then please contact the land team on 01727 832383 or email land@cassidyandtate.co.uk. More land is urgently required.

# Perfect Fusion of Location And Way of Living

### Specialists in Bespoke Properties

- Prime Location
- Planning Granted
- 5/6 Reception Rooms
- Original House Remains
- Plot For Sale
- 5/6 Bedroom Detached

• 6,157 Square Feet

• Chain Free

www.cassidyandtate.co.uk