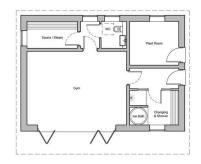

## All The Ingredients Needed For A Fabulous Lifestyle

Cassidy & Tate Land department has been instructed to bring to the market this plot of land located on one of the most desirable roads in St. Albans (Marshals Drive). The plot of land has planning permission granted for a large six double bedroom, six bathroom and five reception room detached house measuring over 6,000 square feet, (ref: 5/2023/1748). If you are looking to build your forever home then please contact the land team on 01727 832383 or email land@cassidyandtate.co.uk. More land is urgently required.

### Specialists in Bespoke Properties

- Prime Location
- Planning Granted
- 5/6 Reception Rooms
- Original House Remains
- Plot For Sale
- 5/6 Bedroom Detached

• 6,157 Square Feet

• Chain Free

www.cassidyandtate.co.uk