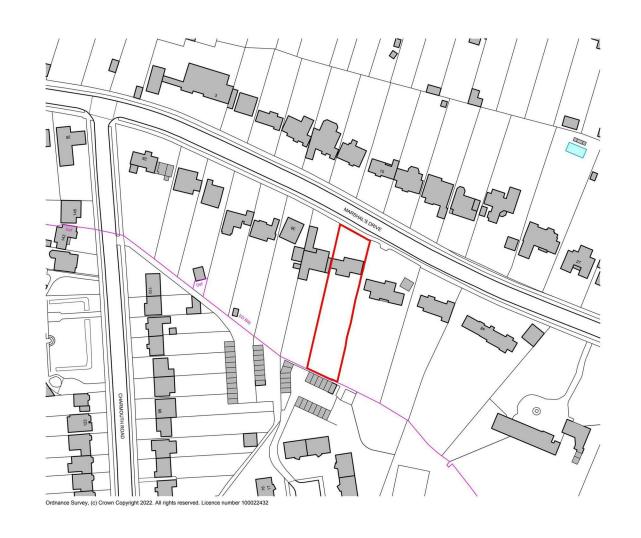

## All The Ingredients Needed For A Fabulous Lifestyle

Cassidy & Tate Land department has been instructed to bring to the market this plot of land located on one of the most desirable roads in St. Albans (Marshals Drive). The plot of land has planning permission granted for a large six double bedroom, six bathroom and five reception room detached house measuring over 6,000 square feet, (ref: 5/2023/1748). If you are looking to build your forever home then please contact the land team on 01727 832383 or email land@cassidyandtate.co.uk. More land is urgently required.

### Specialists in Bespoke Properties

- Prime Location
- Planning Granted
- 5/6 Reception Rooms
- Original House Remains
- Plot For Sale
- 5/6 Bedroom Detached

• 6,157 Square Feet

• Chain Free

www.cassidyandtate.co.uk