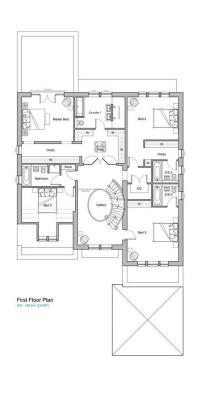

## All The Ingredients Needed For A Fabulous Lifestyle

Cassidy & Tate Land department has been instructed to bring to the market this plot of land located on one of the most desirable roads in St. Albans (Marshals Drive). The plot of land has planning permission granted for a large six double bedroom, six bathroom and five reception room detached house measuring over 6,000 square feet, (ref: 5/2023/1748). If you are looking to build your forever home then please contact the land team on 01727 832383 or email land@cassidyandtate.co.uk. More land is urgently required.

### Specialists in Bespoke Properties

- Prime Location
- Planning Granted
- 5/6 Reception Rooms
- Original House Remains
- Plot For Sale
- 5/6 Bedroom Detached

• 6,157 Square Feet

• Chain Free

www.cassidyandtate.co.uk