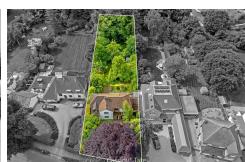

## All The Ingredients Needed For A Fabulous Lifestyle

Cassidy & Tate Land department has been instructed to bring to the market this plot of land located on one of the most desirable roads in St. Albans (Marshals Drive). The plot of land has planning permission granted for a large six double bedroom, six bathroom and five reception room detached house measuring over 6,000 square feet, (ref: 5/2023/1748). If you are looking to build your forever home then please contact the land team on 01727 832383 or email land@cassidyandtate.co.uk. More land is urgently required.

### Specialists in Bespoke Properties

- Prime Location
- Planning Granted
- 5/6 Reception Rooms
- Original House Remains
- Plot For Sale
- 5/6 Bedroom Detached

• 6,157 Square Feet

• Chain Free

www.cassidyandtate.co.uk