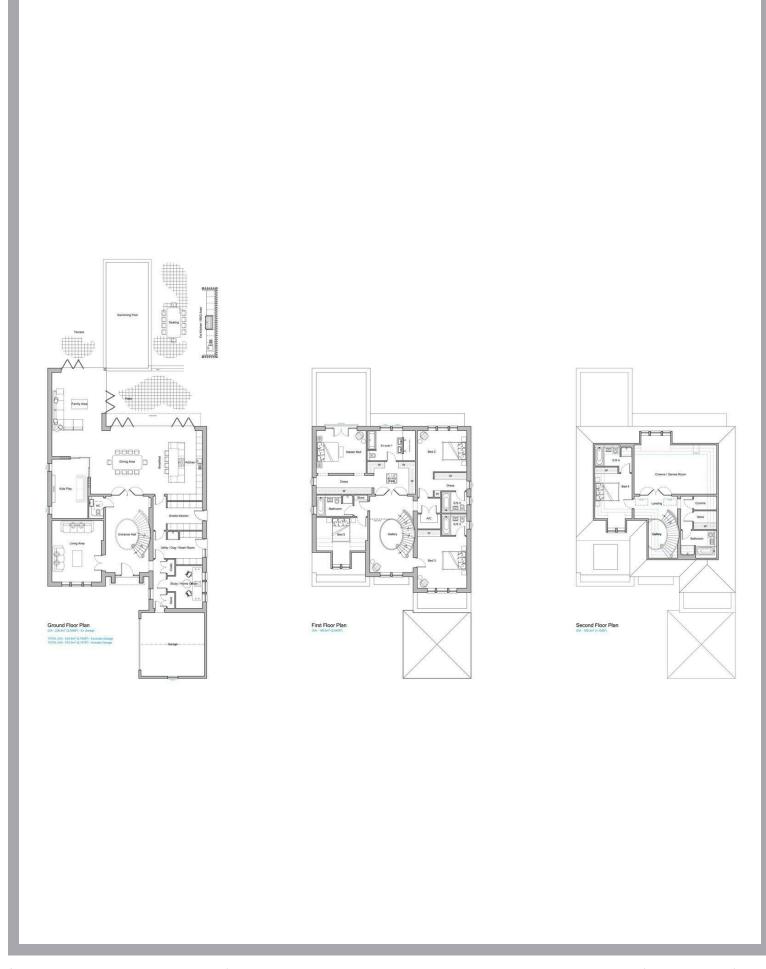

## All The Ingredients Needed For A Fabulous Lifestyle

Cassidy & Tate Land department has been instructed to bring to the market this plot of land located on one of the most desirable roads in St. Albans (Marshals Drive). The plot of land has planning permission granted for a large six double bedroom, six bathroom and five reception room detached house measuring over 6,000 square feet, (ref: 5/2023/1748). If you are looking to build your forever home then please contact the land team on 01727 832383 or email land@cassidyandtate.co.uk. More land is urgently required.

### Specialists in Bespoke Properties

- Prime Location
- Planning Granted
- 5/6 Reception Rooms
- Original House Remains
- Plot For Sale
- 5/6 Bedroom Detached

• 6,157 Square Feet

• Chain Free

www.cassidyandtate.co.uk