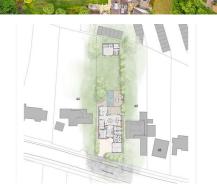

## All The Ingredients Needed For A Fabulous Lifestyle

Cassidy & Tate Land department has been instructed to bring to the market this plot of land located on one of the most desirable roads in St. Albans (Marshals Drive). The plot of land has planning permission granted for a large six double bedroom, six bathroom and five reception room detached house measuring over 6,000 square feet, (ref: 5/2023/1748). If you are looking to build your forever home then please contact the land team on 01727 832383 or email land@cassidyandtate.co.uk. More land is urgently required.

### Specialists in Bespoke Properties

- Prime Location
- Planning Granted
- 5/6 Reception Rooms
- Original House Remains
- Plot For Sale
- 5/6 Bedroom Detached

• 6,157 Square Feet

• Chain Free

www.cassidyandtate.co.uk

Roof Plan

www.cassidyandtate.co.uk