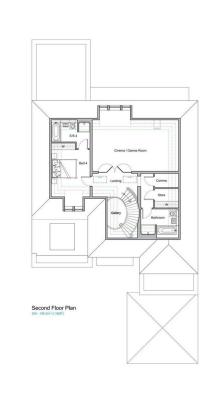

## All The Ingredients Needed For A Fabulous Lifestyle

Cassidy & Tate Land department has been instructed to bring to the market this plot of land located on one of the most desirable roads in St. Albans (Marshals Drive). The plot of land has planning permission granted for a large six double bedroom, six bathroom and five reception room detached house measuring over 6,000 square feet, (ref: 5/2023/1748). If you are looking to build your forever home then please contact the land team on 01727 832383 or email land@cassidyandtate.co.uk. More land is urgently required.

### Specialists in Bespoke Properties

- Prime Location
- Planning Granted
- 5/6 Reception Rooms
- Original House Remains
- Plot For Sale
- 5/6 Bedroom Detached

• 6,157 Square Feet

• Chain Free

www.cassidyandtate.co.uk