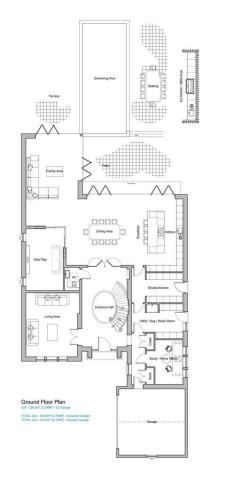

## All The Ingredients Needed For A Fabulous Lifestyle

Cassidy & Tate Land department has been instructed to bring to the market this plot of land located on one of the most desirable roads in St. Albans (Marshals Drive). The plot of land has planning permission granted for a large six double bedroom, six bathroom and five reception room detached house measuring over 6,000 square feet, (ref: 5/2023/1748). If you are looking to build your forever home then please contact the land team on 01727 832383 or email land@cassidyandtate.co.uk. More land is urgently required.

### Specialists in Bespoke Properties

- Prime Location
- Planning Granted
- 5/6 Reception Rooms
- Original House Remains
- Plot For Sale
- 5/6 Bedroom Detached

• 6,157 Square Feet

• Chain Free

www.cassidyandtate.co.uk