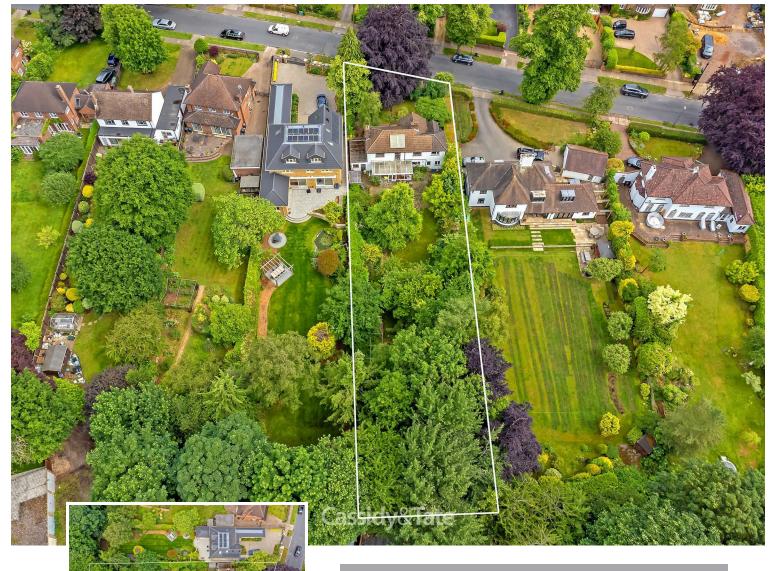

## All The Ingredients Needed For A Fabulous Lifestyle

Cassidy & Tate Land department has been instructed to bring to the market this plot of land located on one of the most desirable roads in St. Albans (Marshals Drive). The plot of land has planning permission granted for a large six double bedroom, six bathroom and five reception room detached house measuring over 6,000 square feet, (ref: 5/2023/1748). If you are looking to build your forever home then please contact the land team on 01727 832383 or email land@cassidyandtate.co.uk. More land is urgently required.

### Specialists in Bespoke Properties

- Prime Location
- Planning Granted
- 5/6 Reception Rooms
- Original House Remains
- Plot For Sale
- 5/6 Bedroom Detached

• 6,157 Square Feet

• Chain Free

www.cassidyandtate.co.uk