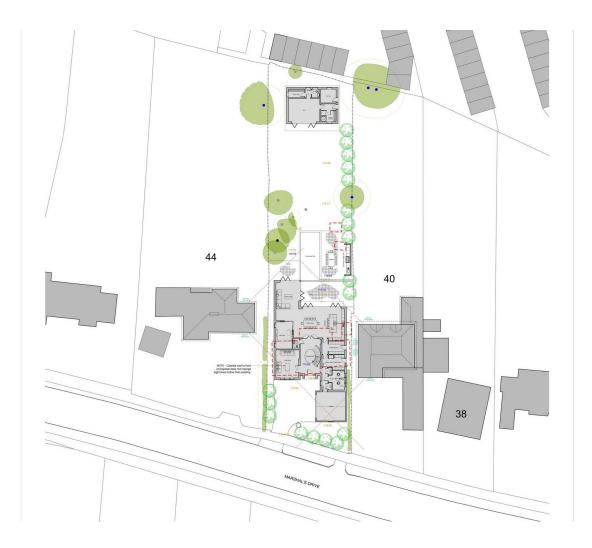

# All The Ingredients Needed For A Fabulous Lifestyle

Cassidy & Tate Land department has been instructed to bring to the market this plot of land located on one of the most desirable roads in St. Albans (Marshals Drive). The plot of land has planning permission granted for a large six double bedroom, six bathroom and five reception room detached house measuring over 6,000 square feet, (ref: 5/2023/1748). If you are looking to build your forever home then please contact the land team on 01727 832383 or email land@cassidyandtate.co.uk. More land is urgently required.