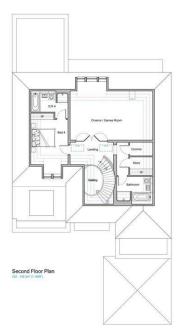

# All The Ingredients Needed For A Fabulous Lifestyle

Cassidy & Tate Land department has been instructed to bring to the market this plot of land located on one of the most desirable roads in St. Albans (Marshals Drive). The plot of land has planning permission granted for a large six double bedroom, six bathroom and five reception room detached house measuring over 6,000 square feet, (ref: 5/2023/1748). If you are looking to build your forever home then please contact the land team on 01727 832383 or email land@cassidyandtate.co.uk. More land is urgently required.

First Floor Plan GA-188598 (2,5408)

Cassidy & Tate have taken all reasonable steps to ensure the accuracy of the details supplied in our marketing material however, details are provided as a guide only and we advise prospective purchasers to confirm details upon inspection of the property Cassidy & Tate will not be held liable for any costs which are incurred as a result of discrepancies.