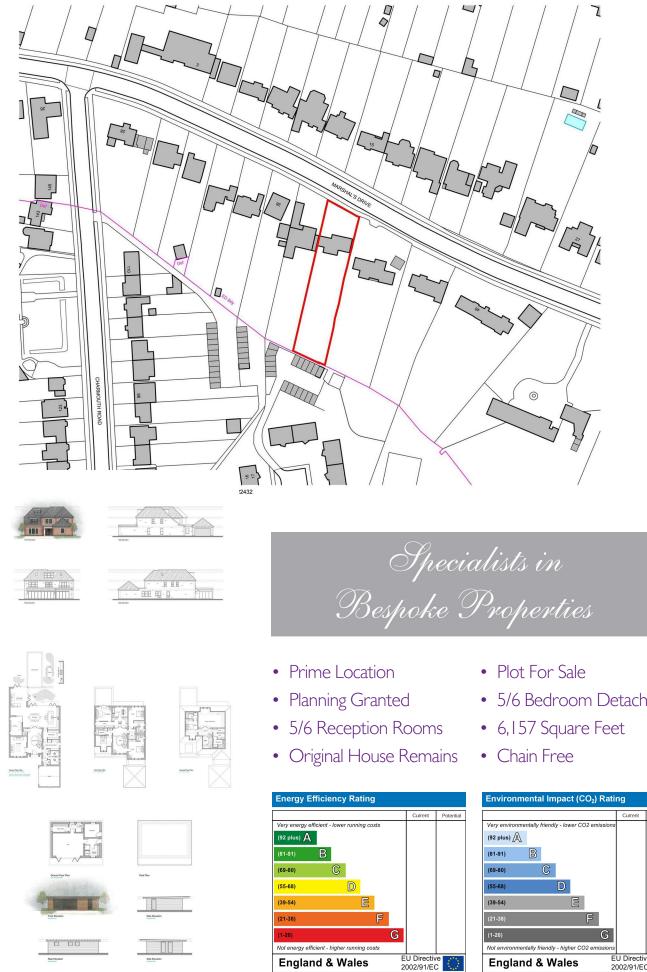

# All The Ingredients Needed For A Fabulous Lifestyle

Cassidy & Tate Land department has been instructed to bring to the market this plot of land located on one of the most desirable roads in St. Albans (Marshals Drive). The plot of land has planning permission granted for a large six double bedroom, six bathroom and five reception room detached house measuring over 6,000 square feet, (ref: 5/2023/1748). If you are looking to build your forever home then please contact the land team on 01727 832383 or email land@cassidyandtate.co.uk. More land is urgently required.

- 5/6 Bedroom Detached

| Environmental Impact (CO <sub>2</sub> ) Rating      |         |           |
|-----------------------------------------------------|---------|-----------|
|                                                     | Current | Potential |
| Very environmentally friendly - lower CO2 emission  |         |           |
| (92 plus) 🛕                                         |         |           |
| (81-91)                                             |         |           |
| (69-80)                                             |         |           |
| (55-68)                                             |         |           |
| (39-54)                                             |         |           |
| (21-38) F                                           |         |           |
| (1-20) G                                            |         |           |
| Not environmentally friendly - higher CO2 emissions |         |           |
| England & Wales                                     |         |           |