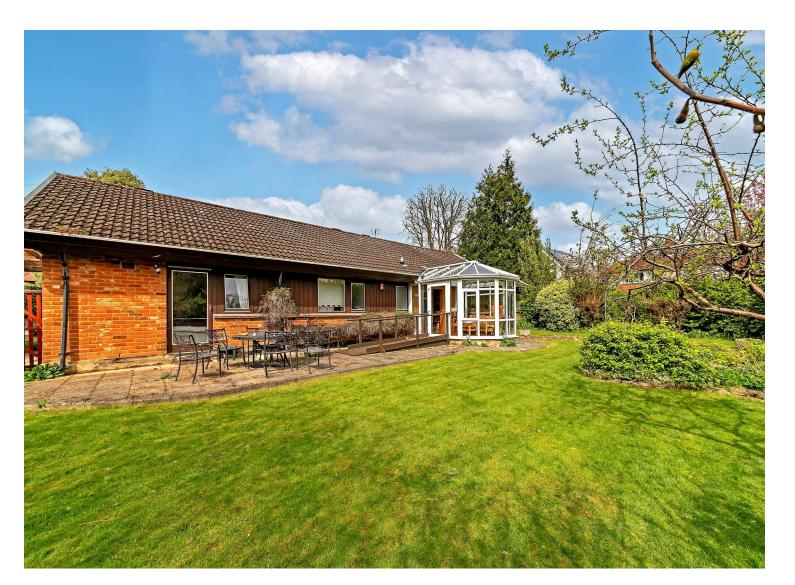

# All The Ingredients Needed For A Fabulous Lifestyle

Welcome to this stunning detached house located on Homewood Road in the charming town of St. Albans. This property boasts two spacious reception rooms, perfect for entertaining guests or simply relaxing with your family. With four bedrooms and two bathrooms, there is ample space for everyone in the household to enjoy. Spanning across 2,117 square feet, this house offers a generous amount of living space for you to make your own. The property's layout provides a seamless flow between rooms, creating a warm and inviting atmosphere throughout. One of the standout features of this house is the parking provision for up to four vehicles, ensuring that you and your guests will never have to worry about finding a parking spot. Located in the desirable area of St. Albans, this property offers not just a beautiful home, but also a fantastic lifestyle. With its convenient location close to local amenities, schools, and transport links, this house presents a wonderful opportunity for anyone looking to settle down in this picturesque town. Don't miss out on the chance to make this house your home and enjoy all the comforts and conveniences it has to offer. Contact us today to arrange a viewing and take the first step towards owning this delightful property on Homewood Road. It may be possible to re-plan the home and extend and improve, all subject to planning.