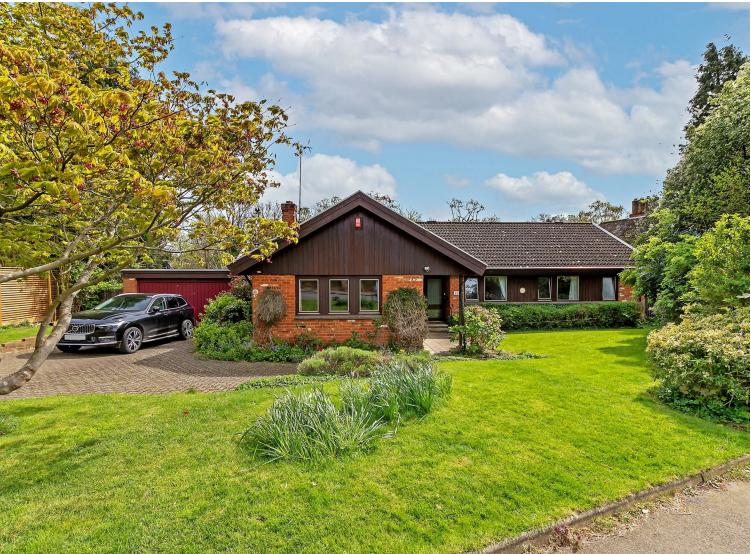

# All The Ingredients Needed For A Fabulous Lifestyle

Welcome to this stunning detached house located on Homewood Road in the charming town of St. Albans. This property boasts two spacious reception rooms, perfect for entertaining guests or simply relaxing with your family. With four bedrooms and two bathrooms, there is ample space for everyone in the household to enjoy. Spanning across 2,117 square feet, this house offers a generous amount of living space for you to make your own. The property's layout provides a seamless flow between rooms, creating a warm and inviting atmosphere throughout. One of the standout features of this house is the parking provision for up to four vehicles, ensuring that you and your guests will never have to worry about finding a parking spot. Located in the desirable area of St. Albans, this property offers not just a beautiful home, but also a fantastic lifestyle. With its convenient location close to local amenities, schools, and transport links, this house presents a wonderful opportunity for anyone looking to settle down in this picturesque town. Don't miss out on the chance to make this house your home and enjoy all the comforts and conveniences it has to offer. Contact us today to arrange a viewing and take the first step towards owning this delightful property on Homewood Road. It may be possible to re-plan the home and extend and improve, all subject to planning.

### www.cassidyandtate.co.uk

Specialists in Bespoke Properties

- Large Detached Bungalow
- Potential To Extend stpp
- Four Bedrooms
- Lovely Grounds