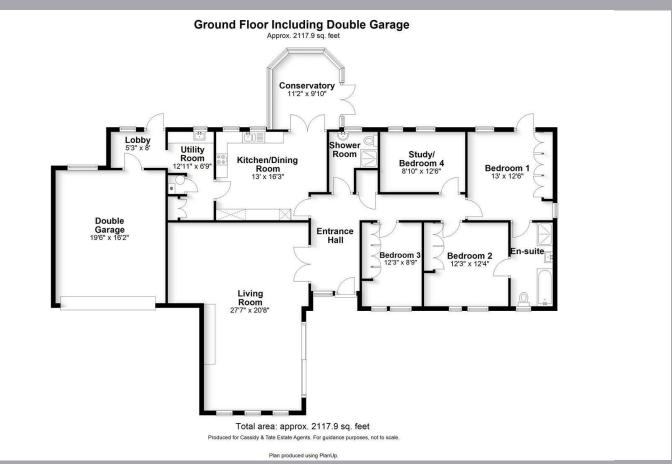

# All The Ingredients Needed For A Fabulous Lifestyle

Welcome to this stunning detached house located on Homewood Road in the charming town of St. Albans. This property boasts two spacious reception rooms, perfect for entertaining guests or simply relaxing with your family. With four bedrooms and two bathrooms, there is ample space for everyone in the household to enjoy. Spanning across 2,117 square feet, this house offers a generous amount of living space for you to make your own. The property's layout provides a seamless flow between rooms, creating a warm and inviting atmosphere throughout. One of the standout features of this house is the parking provision for up to four vehicles, ensuring that you and your guests will never have to worry about finding a parking spot. Located in the desirable area of St. Albans, this property offers not just a beautiful home, but also a fantastic lifestyle. With its convenient location close to local amenities, schools, and transport links, this house presents a wonderful opportunity for anyone looking to settle down in this picturesque town. Don't miss out on the chance to make this house your home and enjoy all the comforts and conveniences it has to offer. Contact us today to arrange a viewing and take the first step towards owning this delightful property on Homewood Road. It may be possible to re-plan the home and extend and improve, all subject to planning.

- Prime Location
- Over 2100 Sq Ft
- Chain Free
- Double Garage

| Energy Effic        | iency      | Ra     | ting     |   |
|---------------------|------------|--------|----------|---|
|                     |            |        |          |   |
| Very energy efficie | nt - Iower | runni. | ng costs |   |
| (92 plus) 🗛         |            |        |          |   |
| (81-91)             | 3          |        |          |   |
| (69-80)             | C          |        |          |   |
| (55-68)             |            | D      |          |   |
| (39-54)             |            |        | Ε        |   |
| (21-38)             |            |        | ŀ        | 2 |
| (1-20)              |            |        |          |   |
| Not energy efficien | - higher   | runnii | ng costs |   |
| England             | & W        | ale    | es       |   |

### www.cassidyandtate.co.uk

Specialists in Bespoke Properties

- Large Detached Bungalow
- Potential To Extend stpp
- Four Bedrooms
- Lovely Grounds