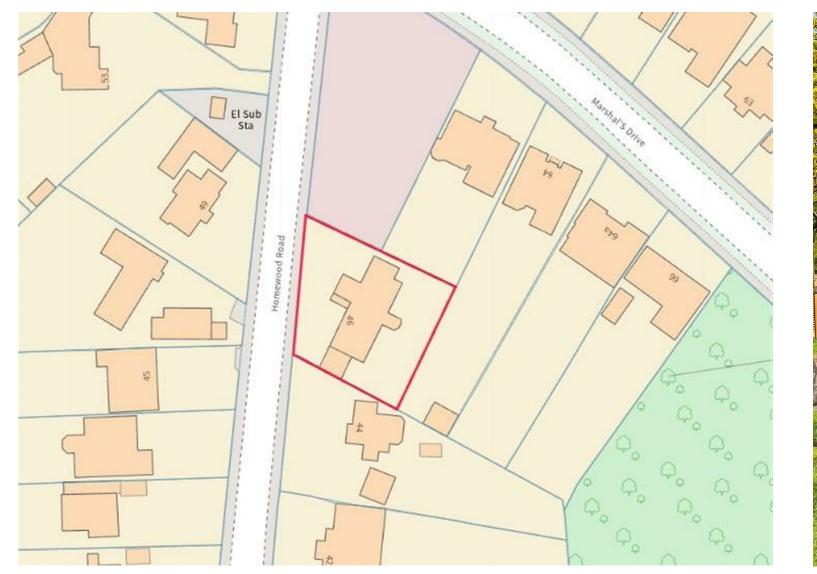

## Award Winning Agency

HOMEWOOD ROAD ST. ALBANS ALI 4BQ

www.cassidyandtate.co.uk

# All The Ingredients Needed For A Fabulous Lifestyle

Welcome to this stunning detached house located on Homewood Road in the charming town of St. Albans. This property boasts two spacious reception rooms, perfect for entertaining guests or simply relaxing with your family. With four bedrooms and two bathrooms, there is ample space for everyone in the household to enjoy. Spanning across 2,117 square feet, this house offers a generous amount of living space for you to make your own. The property's layout provides a seamless flow between rooms, creating a warm and inviting atmosphere throughout. One of the standout features of this house is the parking provision for up to four vehicles, ensuring that you and your guests will never have to worry about finding a parking spot. Located in the desirable area of St. Albans, this property offers not just a beautiful home, but also a fantastic lifestyle. With its convenient location close to local amenities, schools, and transport links, this house presents a wonderful opportunity for anyone looking to settle down in this picturesque town. Don't miss out on the chance to make this house your home and enjoy all the comforts and conveniences it has to offer. Contact us today to arrange a viewing and take the first step towards owning this delightful property on Homewood Road. It may be possible to re-plan the home and extend and improve, all subject to planning.