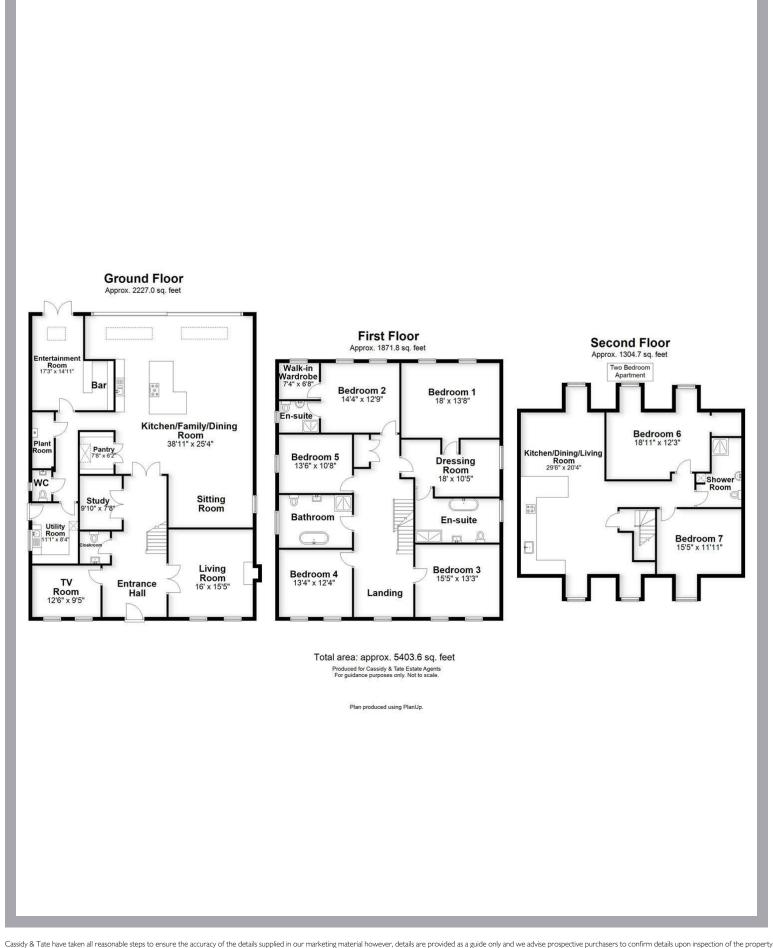

## All The Ingredients Needed For A Fabulous Lifestyle

Pit House is an exceptional new built home boasting 5,400 sq ft of stunning accommodation stylishly laid over three levels designed to cater for the evolving family life and entertaining. This exquisite 7 bedroom, 4 bathroom and 6 reception room residence is situated in a most sought after and prestigious road in St. Albans and has been built on a no expense spared basis and is both individual and bespoke in its design and specification. Welcoming guests to the lounge, TV room, office, the light-filled entertainer's kitchen/family/dining room or enjoy a drink at the cocktail bar. Living areas spill out to the private landscaped garden via the full height feature glass sliding doors that lead to an outdoor sanctuary and entertainment area. Words can not describe this house in its full glory, it is a must see. Sandpit Lane is not only conveniently located for highly acclaimed good local schools but also for the excellent amenities at the Quadrant Parade. For the commuter, the mainline railway station, linking St. Albans to London, St. Pancras is approx. One mile away. The property enjoys an enviable location, positioned near to the beautiful open spaces of 'The Wick', an 8.5 acre local nature reserve with areas of ancient woodland and meadows. Perfect for leisurely strolls or walking the dog.

- New Build Construction Over 5,400 Sq Feet
- 7 Double Bedrooms
- 4 Bathrooms
- Detached Dwelling
- **England & Wales**
- 6 Reception Rooms
- Landscaped Gardens
- Prime Location

www.cassidyandtate.co.uk