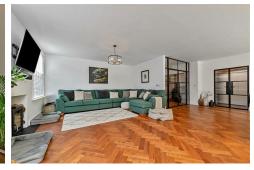

## All The Ingredients Needed For A Fabulous Lifestyle

Pit House is an exceptional new built home boasting 5,400 sq ft of stunning accommodation stylishly laid over three levels designed to cater for the evolving family life and entertaining. This exquisite 7 bedroom, 4 bathroom and 6 reception room residence is situated in a most sought after and prestigious road in St. Albans and has been built on a no expense spared basis and is both individual and bespoke in its design and specification. Welcoming guests to the lounge, TV room, office, the light-filled entertainer's kitchen/family/dining room or enjoy a drink at the cocktail bar. Living areas spill out to the private landscaped garden via the full height feature glass sliding doors that lead to an outdoor sanctuary and entertainment area. Words can not describe this house in its full glory, it is a must see. Sandpit Lane is not only conveniently located for highly acclaimed good local schools but also for the excellent amenities at the Quadrant Parade. For the commuter, the mainline railway station, linking St. Albans to London, St. Pancras is approx. One mile away. The property enjoys an enviable location, positioned near to the beautiful open spaces of 'The Wick', an 8.5 acre local nature reserve with areas of ancient woodland and meadows. Perfect for leisurely strolls or walking the dog.