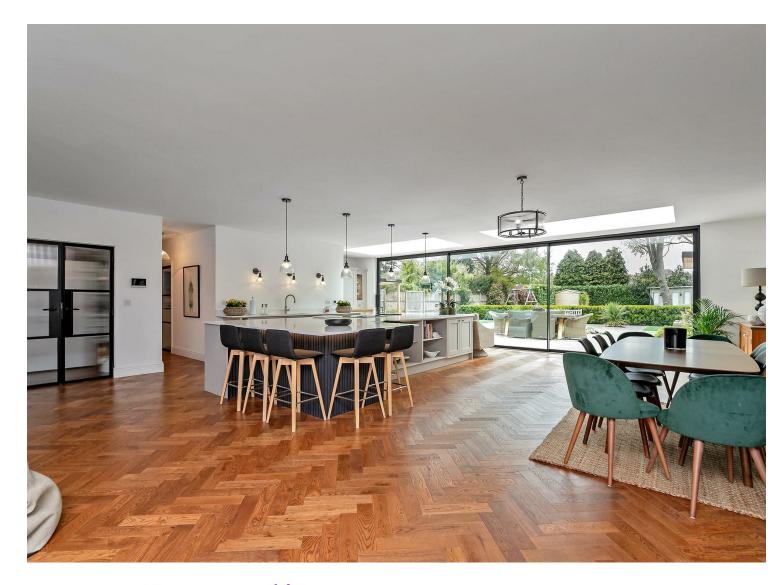

## All The Ingredients Needed For A Fabulous Lifestyle

Pit House is an exceptional new built home boasting 5,400 sq ft of stunning accommodation stylishly laid over three levels designed to cater for the evolving family life and entertaining. This exquisite 7 bedroom, 4 bathroom and 6 reception room residence is situated in a most sought after and prestigious road in St. Albans and has been built on a no expense spared basis and is both individual and bespoke in its design and specification. Welcoming guests to the lounge, TV room, office, the light-filled entertainer's kitchen/family/dining room or enjoy a drink at the cocktail bar. Living areas spill out to the private landscaped garden via the full height feature glass sliding doors that lead to an outdoor sanctuary and entertainment area. Words can not describe this house in its full glory, it is a must see. Sandpit Lane is not only conveniently located for highly acclaimed good local schools but also for the excellent amenities at the Quadrant Parade. For the commuter, the mainline railway station, linking St. Albans to London, St. Pancras is approx. One mile away. The property enjoys an enviable location, positioned near to the beautiful open spaces of 'The Wick', an 8.5 acre local nature reserve with areas of ancient woodland and meadows. Perfect for leisurely strolls or walking the dog.