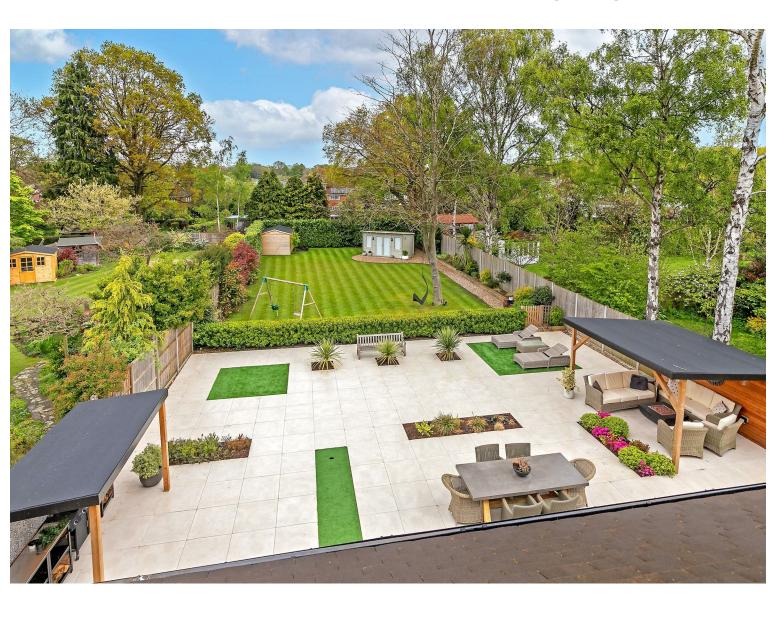

## All The Ingredients Needed For A Fabulous Lifestyle

Pit House is an exceptional new built home boasting 5,400 sq ft of stunning accommodation stylishly laid over three levels designed to cater for the evolving family life and entertaining. This exquisite 7 bedroom, 4 bathroom and 6 reception room residence is situated in a most sought after and prestigious road in St. Albans and has been built on a no expense spared basis and is both individual and bespoke in its design and specification. Welcoming guests to the lounge, TV room, office, the light-filled entertainer's kitchen/family/dining room or enjoy a drink at the cocktail bar. Living areas spill out to the private landscaped garden via the full height feature glass sliding doors that lead to an outdoor sanctuary and entertainment area. Words can not describe this house in its full glory, it is a must see. Sandpit Lane is not only conveniently located for highly acclaimed good local schools but also for the excellent amenities at the Quadrant Parade. For the commuter, the mainline railway station, linking St. Albans to London, St. Pancras is approx. One mile away. The property enjoys an enviable location, positioned near to the beautiful open spaces of 'The Wick', an 8.5 acre local nature reserve with areas of ancient woodland and meadows. Perfect for leisurely strolls or walking the dog.

- New Build Construction Over 5,400 Sq Feet
- 7 Double Bedrooms
- 4 Bathrooms
- Detached Dwelling
- **England & Wales**
- 6 Reception Rooms
- Landscaped Gardens
- Prime Location

www.cassidyandtate.co.uk