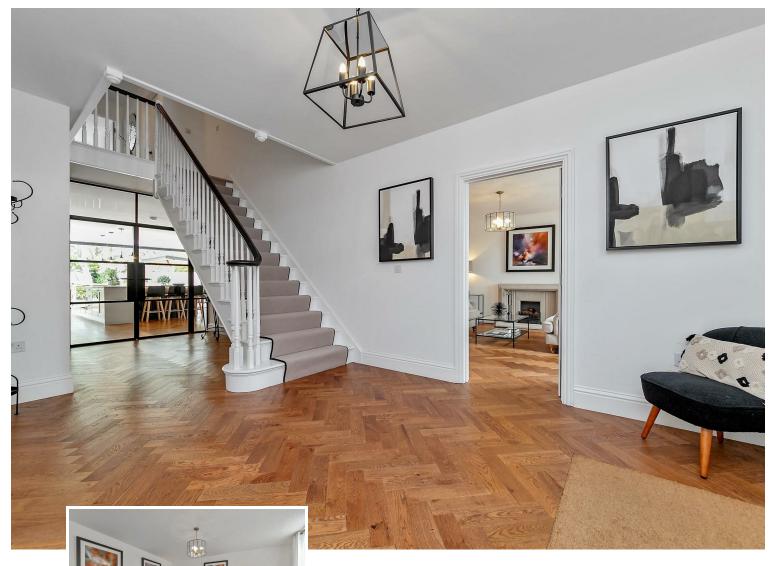

## All The Ingredients Needed For A Fabulous Lifestyle

Pit House is an exceptional new built home boasting 5,400 sq ft of stunning accommodation stylishly laid over three levels designed to cater for the evolving family life and entertaining. This exquisite 7 bedroom, 4 bathroom and 6 reception room residence is situated in a most sought after and prestigious road in St. Albans and has been built on a no expense spared basis and is both individual and bespoke in its design and specification. Welcoming guests to the lounge, TV room, office, the light-filled entertainer's kitchen/family/dining room or enjoy a drink at the cocktail bar. Living areas spill out to the private landscaped garden via the full height feature glass sliding doors that lead to an outdoor sanctuary and entertainment area. Words can not describe this house in its full glory, it is a must see. Sandpit Lane is not only conveniently located for highly acclaimed good local schools but also for the excellent amenities at the Quadrant Parade. For the commuter, the mainline railway station, linking St. Albans to London, St. Pancras is approx. One mile away. The property enjoys an enviable location, positioned near to the beautiful open spaces of 'The Wick', an 8.5 acre local nature reserve with areas of ancient woodland and meadows. Perfect for leisurely strolls or walking the dog.