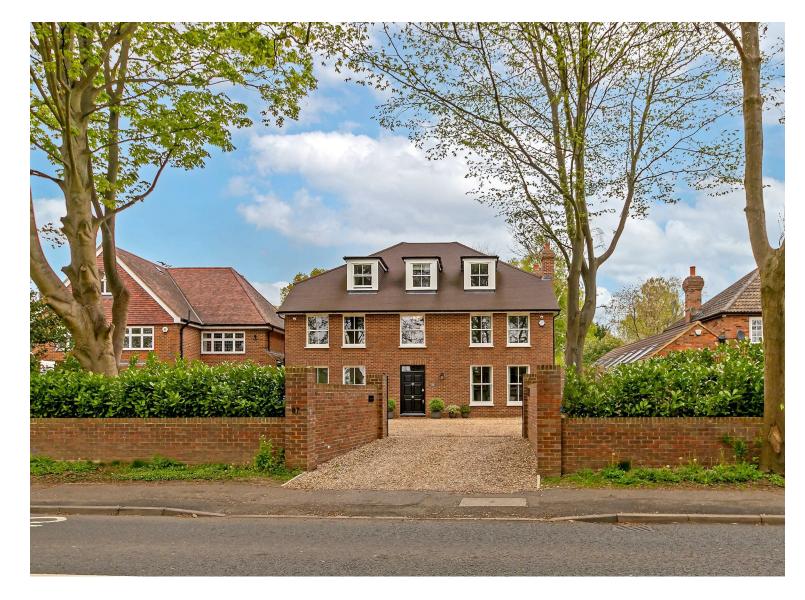

## All The Ingredients Needed For A Fabulous Lifestyle

Pit House is an exceptional new built home boasting 5,400 sq ft of stunning accommodation stylishly laid over three levels designed to cater for the evolving family life and entertaining. This exquisite 7 bedroom, 4 bathroom and 6 reception room residence is situated in a most sought after and prestigious road in St. Albans and has been built on a no expense spared basis and is both individual and bespoke in its design and specification. Welcoming guests to the lounge, TV room, office, the light-filled entertainer's kitchen/family/dining room or enjoy a drink at the cocktail bar. Living areas spill out to the private landscaped garden via the full height feature glass sliding doors that lead to an outdoor sanctuary and entertainment area. Words can not describe this house in its full glory, it is a must see. Sandpit Lane is not only conveniently located for highly acclaimed good local schools but also for the excellent amenities at the Quadrant Parade. For the commuter, the mainline railway station, linking St. Albans to London, St. Pancras is approx. One mile away. The property enjoys an enviable location, positioned near to the beautiful open spaces of 'The Wick', an 8.5 acre local nature reserve with areas of ancient woodland and meadows. Perfect for leisurely strolls or walking the dog.