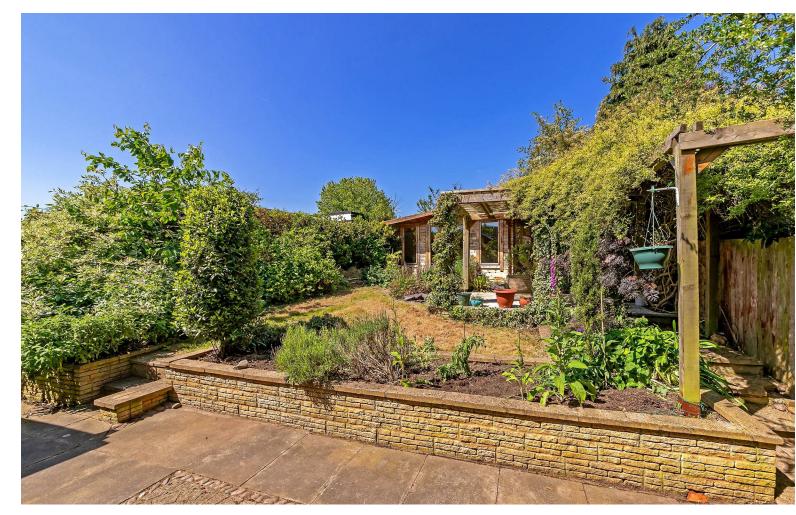

# All The Ingredients Needed For A Fabulous Lifestyle

Rare to the market an opportunity to acquire this lovely detached bungalow nestled in a quiet cul de sac location in the popular development of Jersey Farm. Originally configured as a two bedroom bungalow the present layout has been altered by the current owner but could be easily reverted back to the original design or configured differently to suit potentially to a three bedroom with en suite and open plan kitchen/living area as per our proposed floor plan. The property is offered for sale with no upper chain and the accommodation consists of modern kitchen, 24' living/dining room, large main bedroom (both currently requiring flooring), and a shower room. Outside, there is a single garage with off road parking and a low maintenance garden with Summer house/ Office. Harley Court is ideally located close to good local amenities including a Tesco Metro, doctor's surgery and eateries. The Quadrant facilities at Marshalswick and St. Albans city centre, with its excellent shopping and leisure facilities plus the mainline railway station, remain only a short distance away.

  (81-91) B

  (69-80) C

  (55-88) D

  (39-54) E

  (1-20) G

  Not energy efficient higher running costs

  EU Directive
- Cul De Sac
- Flexible Accommodation
- Modern Kitchen & Shower Room
- Garden Room & Garage