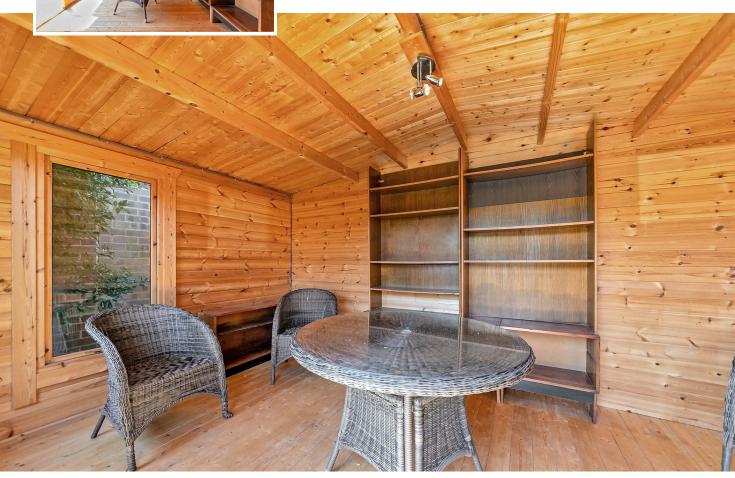

# All The Ingredients Needed For A Fabulous Lifestyle

Rare to the market an opportunity to acquire this lovely detached bungalow nestled in a quiet cul de sac location in the popular development of Jersey Farm. Originally configured as a two bedroom bungalow the present layout has been altered by the current owner but could be easily reverted back to the original design or configured differently to suit potentially to a three bedroom with en suite and open plan kitchen/living area as per our proposed floor plan. The property is offered for sale with no upper chain and the accommodation consists of modern kitchen, 24' living/dining room, large main bedroom (both currently requiring flooring), and a shower room. Outside, there is a single garage with off road parking and a low maintenance garden with Summer house/ Office. Harley Court is ideally located close to good local amenities including a Tesco Metro, doctor's surgery and eateries. The Quadrant facilities at Marshalswick and St. Albans city centre, with its excellent shopping and leisure facilities plus the mainline railway station, remain only a short distance away.

  (81-91) B

  (69-80) C

  (55-88) D

  (39-54) E

  (1-20) G

  Not energy efficient higher running costs

  EU Directive
- Cul De Sac
- Flexible Accommodation
- Modern Kitchen & Shower Room
- Garden Room & Garage