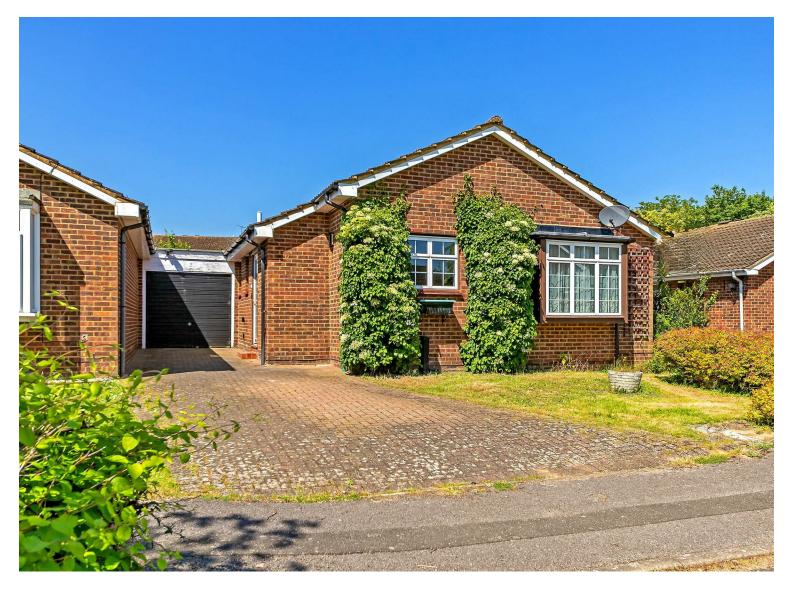

# All The Ingredients Needed For A Fabulous Lifestyle

Rare to the market an opportunity to acquire this lovely detached bungalow nestled in a quiet cul de sac location in the popular development of Jersey Farm. Originally configured as a two bedroom bungalow the present layout has been altered by the current owner but could be easily reverted back to the original design or configured differently to suit potentially to a three bedroom with en suite and open plan kitchen/living area as per our proposed floor plan. The property is offered for sale with no upper chain and the accommodation consists of modern kitchen, 24' living/dining room, large main bedroom (both currently requiring flooring), and a shower room. Outside, there is a single garage with off road parking and a low maintenance garden with Summer house/ Office. Harley Court is ideally located close to good local amenities including a Tesco Metro, doctor's surgery and eateries. The Quadrant facilities at Marshalswick and St. Albans city centre, with its excellent shopping and leisure facilities plus the mainline railway station, remain only a short distance away.

## Specialists in Bespoke Properties

- Detached Bungalow
- No Upper Chain
- Council Tax Band E £2,687
- Jersey Farm Development
- Energy Efficiency Rating

  Very energy efficient lower running costs

  (92 plus) A