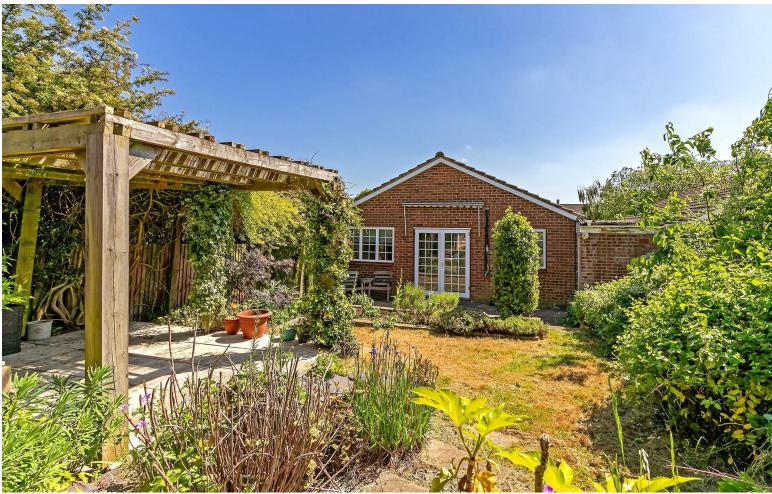

# All The Ingredients Needed For A Fabulous Lifestyle

Rare to the market an opportunity to acquire this lovely detached bungalow nestled in a quiet cul de sac location in the popular development of Jersey Farm. Originally configured as a two bedroom bungalow the present layout has been altered by the current owner but could be easily reverted back to the original design or configured differently to suit potentially to a three bedroom with en suite and open plan kitchen/living area as per our proposed floor plan. The property is offered for sale with no upper chain and the accommodation consists of modern kitchen, 24' living/dining room, large main bedroom (both currently requiring flooring), and a shower room. Outside, there is a single garage with off road parking and a low maintenance garden with Summer house/ Office. Harley Court is ideally located close to good local amenities including a Tesco Metro, doctor's surgery and eateries. The Quadrant facilities at Marshalswick and St. Albans city centre, with its excellent shopping and leisure facilities plus the mainline railway station, remain only a short distance away.

# Perfect Fusion of Location And Way of Living