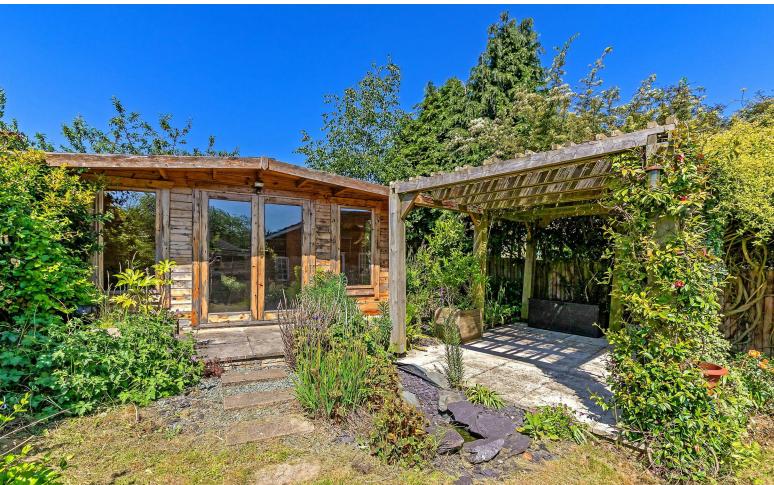

# All The Ingredients Needed For A Fabulous Lifestyle

Rare to the market an opportunity to acquire this lovely detached bungalow nestled in a quiet cul de sac location in the popular development of Jersey Farm. Originally configured as a two bedroom bungalow the present layout has been altered by the current owner but could be easily reverted back to the original design or configured differently to suit potentially to a three bedroom with en suite and open plan kitchen/living area as per our proposed floor plan. The property is offered for sale with no upper chain and the accommodation consists of modern kitchen, 24' living/dining room, large main bedroom (both currently requiring flooring), and a shower room. Outside, there is a single garage with off road parking and a low maintenance garden with Summer house/ Office. Harley Court is ideally located close to good local amenities including a Tesco Metro, doctor's surgery and eateries. The Quadrant facilities at Marshalswick and St. Albans city centre, with its excellent shopping and leisure facilities plus the mainline railway station, remain only a short distance away.

## Specialists in Bespoke Properties

- Detached Bungalow
- No Upper Chain
- Council Tax Band E £2,687
- Jersey Farm Development
- Energy Efficiency Rating

  Very energy efficient lower running costs

  (92 plus) A