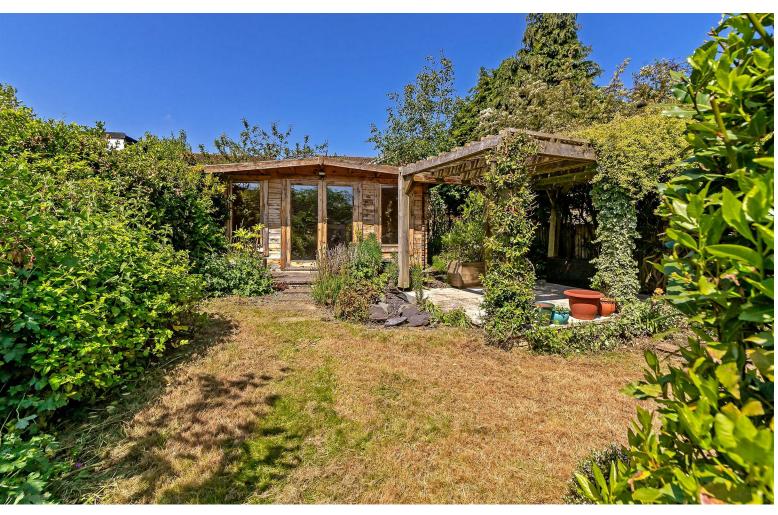

# All The Ingredients Needed For A Fabulous Lifestyle

Rare to the market an opportunity to acquire this lovely detached bungalow nestled in a quiet cul de sac location in the popular development of Jersey Farm. Originally configured as a two bedroom bungalow the present layout has been altered by the current owner but could be easily reverted back to the original design or configured differently to suit potentially to a three bedroom with en suite and open plan kitchen/living area as per our proposed floor plan. The property is offered for sale with no upper chain and the accommodation consists of modern kitchen, 24' living/dining room, large main bedroom (both currently requiring flooring), and a shower room. Outside, there is a single garage with off road parking and a low maintenance garden with Summer house/ Office. Harley Court is ideally located close to good local amenities including a Tesco Metro, doctor's surgery and eateries. The Quadrant facilities at Marshalswick and St. Albans city centre, with its excellent shopping and leisure facilities plus the mainline railway station, remain only a short distance away.

  (81-91) B

  (69-80) C

  (55-88) D

  (39-54) E

  (1-20) G

  Not energy efficient higher running costs

  EU Directive
- Cul De Sac
- Flexible Accommodation
- Modern Kitchen & Shower Room
- Garden Room & Garage