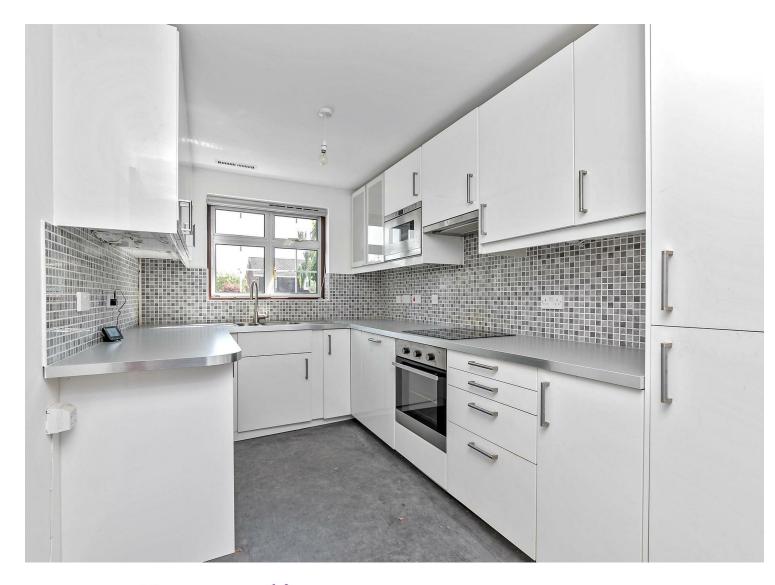

# All The Ingredients Needed For A Fabulous Lifestyle

Rare to the market an opportunity to acquire this lovely detached bungalow nestled in a quiet cul de sac location in the popular development of Jersey Farm. Originally configured as a two bedroom bungalow the present layout has been altered by the current owner but could be easily reverted back to the original design or configured differently to suit potentially to a three bedroom with en suite and open plan kitchen/living area as per our proposed floor plan. The property is offered for sale with no upper chain and the accommodation consists of modern kitchen, 24' living/dining room, large main bedroom (both currently requiring flooring), and a shower room. Outside, there is a single garage with off road parking and a low maintenance garden with Summer house/ Office. Harley Court is ideally located close to good local amenities including a Tesco Metro, doctor's surgery and eateries. The Quadrant facilities at Marshalswick and St. Albans city centre, with its excellent shopping and leisure facilities plus the mainline railway station, remain only a short distance away.

## Specialists in Bespoke Properties

- Detached Bungalow
- No Upper Chain
- Council Tax Band E £2,687
- Jersey Farm Development
- Energy Efficiency Rating

  Very energy efficient lower running costs

  (92 plus) A