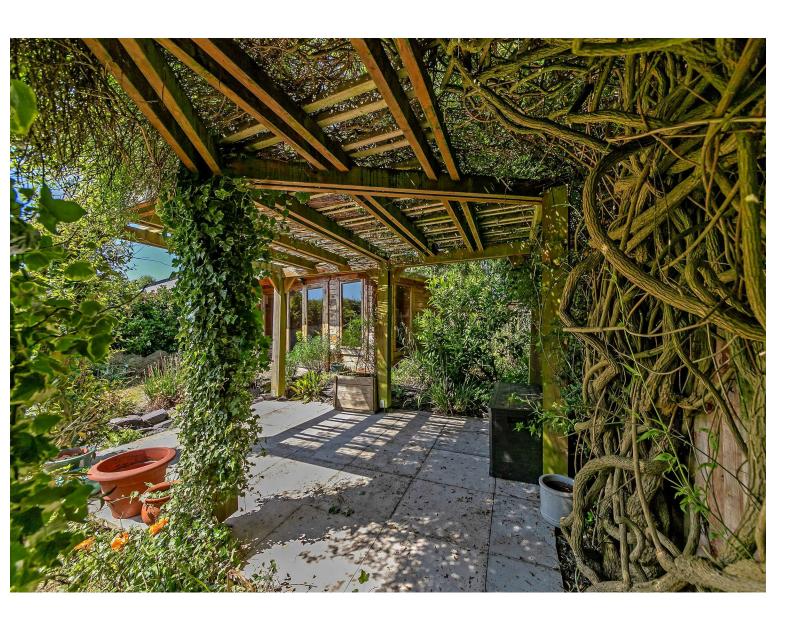

# All The Ingredients Needed For A Fabulous Lifestyle

Rare to the market an opportunity to acquire this lovely detached bungalow nestled in a quiet cul de sac location in the popular development of Jersey Farm. Originally configured as a two bedroom bungalow the present layout has been altered by the current owner but could be easily reverted back to the original design or configured differently to suit potentially to a three bedroom with en suite and open plan kitchen/living area as per our proposed floor plan. The property is offered for sale with no upper chain and the accommodation consists of modern kitchen, 24' living/dining room, large main bedroom (both currently requiring flooring), and a shower room. Outside, there is a single garage with off road parking and a low maintenance garden with Summer house/ Office. Harley Court is ideally located close to good local amenities including a Tesco Metro, doctor's surgery and eateries. The Quadrant facilities at Marshalswick and St. Albans city centre, with its excellent shopping and leisure facilities plus the mainline railway station, remain only a short distance away.

## Specialists in Bespoke Properties

- Detached Bungalow
- No Upper Chain
- Council Tax Band E £2,687
- Jersey Farm Development
- Energy Efficiency Rating

  Very energy efficient lower running costs

  (92 plus) A

  (81-91) B

  (69-80) C

  (55-88) D

  (39-54) E

  (1-20) G

  Not energy efficient higher running costs

  EU Directive
- Cul De Sac
- Flexible Accommodation
- Modern Kitchen & Shower Room
- Garden Room & Garage