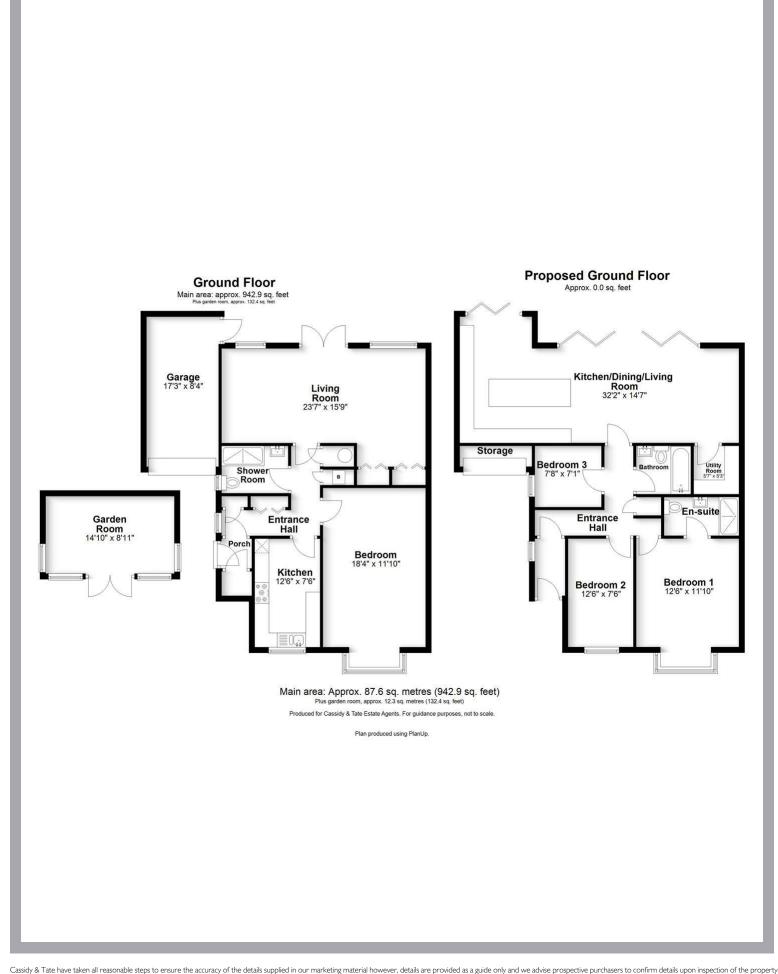

# All The Ingredients Needed For A Fabulous Lifestyle

Rare to the market an opportunity to acquire this lovely detached bungalow nestled in a quiet cul de sac location in the popular development of Jersey Farm. Originally configured as a two bedroom bungalow the present layout has been altered by the current owner but could be easily reverted back to the original design or configured differently to suit potentially to a three bedroom with en suite and open plan kitchen/living area as per our proposed floor plan. The property is offered for sale with no upper chain and the accommodation consists of modern kitchen, 24' living/dining room, large main bedroom (both currently requiring flooring), and a shower room. Outside, there is a single garage with off road parking and a low maintenance garden with Summer house/ Office. Harley Court is ideally located close to good local amenities including a Tesco Metro, doctor's surgery and eateries. The Quadrant facilities at Marshalswick and St. Albans city centre, with its excellent shopping and leisure facilities plus the mainline railway station, remain only a short distance away.