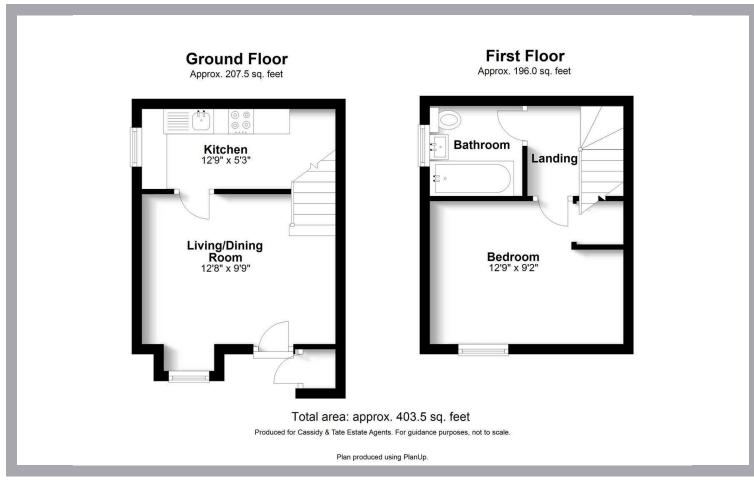

## All The Ingredients Needed For A Fabulous Lifestyle

A newly refurbished one double bedroom cluster home situated in the popular area of Jersey Farm. The property benefits from well planned accommodation to include a lounge/diner, fitted kitchen, one double bedroom, bathroom and double glazing throughout. Outside, the property benefits from an enclosed private garden and allocated parking. Harness way is situated in a quiet cul de sac, close to local shops, doctor and dentist surgeries. Asking price £1250pcm. EPC awaited